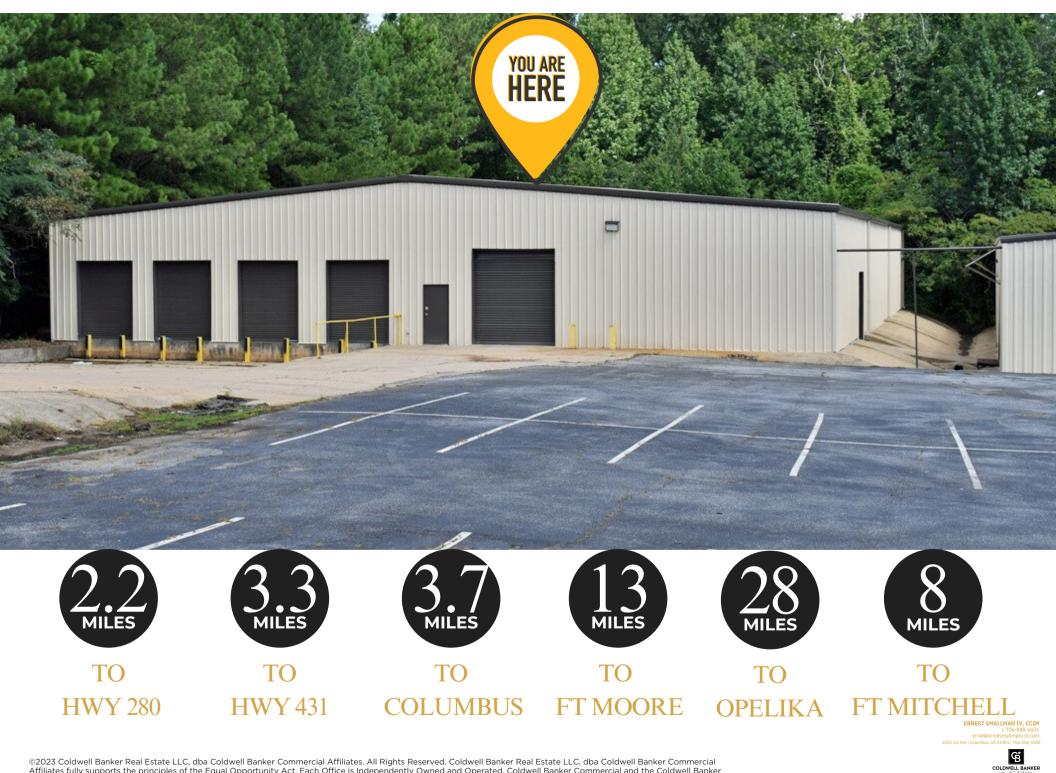

- **NEARBY LOCATIONS**
- HWY 431 & HWY 280

arathor

Pizza

Chattahoochee Valley Community College

WAFFLE HOUSE

- Renfroe's Market
- BP
- Marathon
- Subway
- Downtown Columbus

• Wendys

**Subma** 

- Waffle House
- Jacks
- Marcos pizza

**ERNEST SMALLMAN IV, CCIM** c706-888-6651 ernie@erniesmallmancre.com

1025 1st Ave | Columbus, GA 31901 | 706-256-1500

HWY 280

G COLDWELL BANKER

\*The land acreage and/or building square footage was obtained from the County's Geographical Information System or other electronic resources. For exact square footage and/or acreage, we recommend that prior to purchase, a prospective Buyer/Tenant obtain a boundary survey or have the building measured professionally.