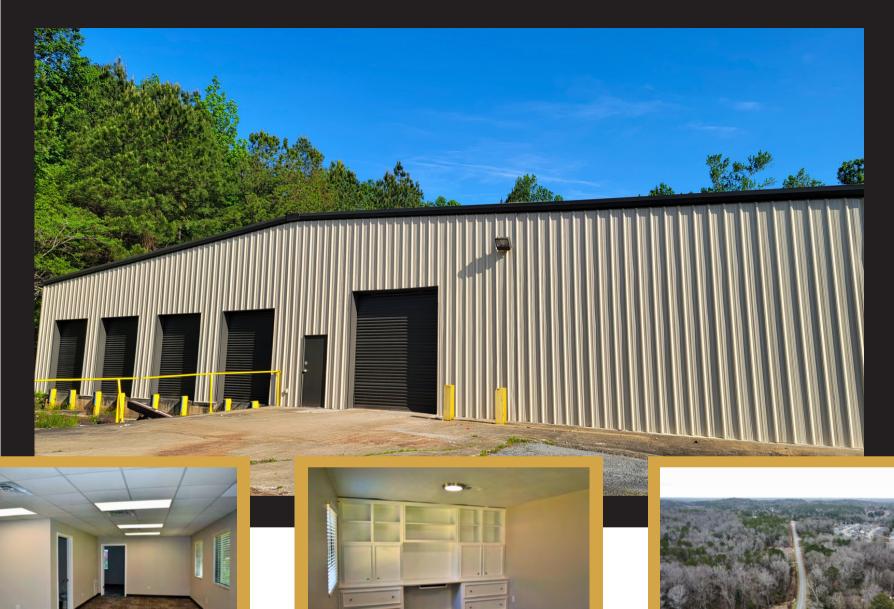

### **WAREHOUSE** 3406 SANDFORT ROAD PHENIX CITY, AL 36869

SALE

OR

#### ERNEST SMALLMAN IV, CCIM c 706-888-6651 ernie@erniesmallmancre.com 1025 1st Ave | Columbus, GA 31901 | 706-256-1500

COLDWELL BANKER KENNON, PARKER, DUNCAN & DAVIS

Incredible property with established and newly renovated warehouse spaces. This space offers versatility for your industrial or commercial needs with ample parking and room for truck turnaround.

OFFICE/ WAREHOUSE ± 42,200 sf

SALE PRICE

\$1,175,000.00

Columbus Ft Moore Phenix City Auburn

#### **FEATURES**

- Newly Renovated Office
- 25 Convenient Parking Spaces
- Spacious Lot for Truck Parking & Turnaround
- 240/408v 3-phase power with 2 internal transformers
- 14' clear height, 4 docks, 2 drive doors
- Office space includes private offices

## **INTERNAL IMAGES**

2

11

ERNEST SMALLMAN IV, CCIM c 706-888-6651 ernie@erniesmallmancre.com 1025 1st Ave | Columbus, GA 31901 | 706-256-1500

\*The land acreage and/or building square footage was obtained from the County's Geographical Information System or other electronic resources. For exact square footage and/or acreage, we recommend that prior to purchase, a prospective Buyer/Tenant obtain a boundary survey or have the building measured professionally.