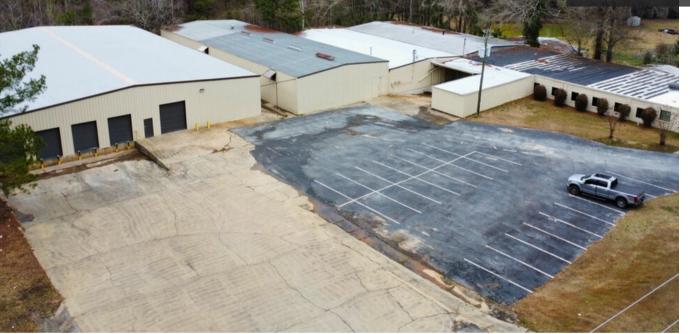

### **WAREHOUSE** 3406 SANDFORT ROAD PHENIX CITY, AL 36869

SALE

OR

#### ERNEST SMALLMAN IV, CCIM c 706-888-6651 ernie@erniesmallmancre.com 1025 1st Ave | Columbus, GA 31901 | 706-256-1500

COLDWELL BANKER KENNON, PARKER, DUNCAN & DAVIS

Incredible property with established and newly renovated warehouse spaces. This space offers versatility for your industrial or commercial needs with ample parking and room for truck turnaround.

OFFICE/ WAREHOUSE ± 42,200 sf

SALE PRICE

\$1,175,000.00

Columbus Ft Moore Phenix City Auburn

#### **FEATURES**

- Newly Renovated Office
- 25 Convenient Parking Spaces
- Spacious Lot for Truck Parking & Turnaround
- 240/408v 3-phase power with 2 internal transformers
- 14' clear height, 4 docks, 2 drive doors
- Office space includes private offices