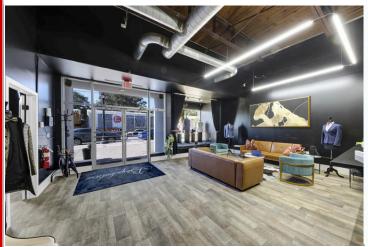

## **Property Description**

This 5,500 sft has an open concept with 1,450 sft of warehouse space, 750 sft of storage, 6 offices and two bathrooms. High ceilings with loft look, hardwood floors, street parking and additional city parking within walking distance.