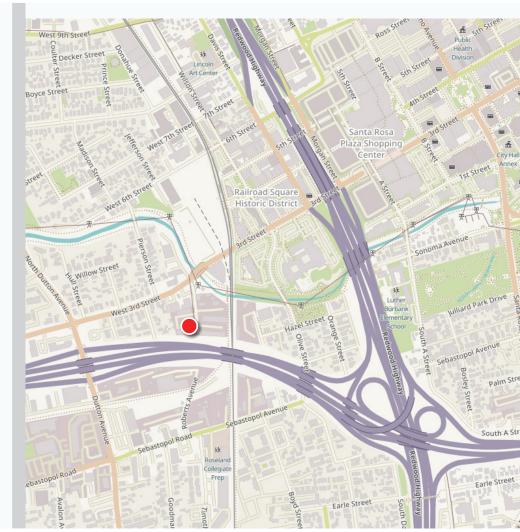

# AREA DESCRIPTION

217 ROBERTS AVENUE @ WEST 3RD STREET SANTA ROSA, CA

#### **DESCRIPTION OF AREA**

- Santa Rosa, the hub of economic activity in northern California's wine country, welcomes artists of all ages, as well as young people, retirees, professionals and those especially interested in wine and high-tech manufacturing.
- Santa Rosa, the hub of economic activity in northern California's wine country, welcomes artists of all ages, as well as young people, retirees, professionals and those especially interested in wine and high-tech manufacturing.
- Approximately 55 miles north of San Francisco, Santa Rosa offers a metropolitan wine country lifestyle experience, with gourmet restaurants and high-end shops.
- The region is home to about 500,000 residents, many of whom work in unincorporated rural areas or small towns north, east and west of the city.
- Institutions of higher education draw college students to the area. Santa Rosa's relaxed lifestyle and easy access to senior medical care attracts many retirees.