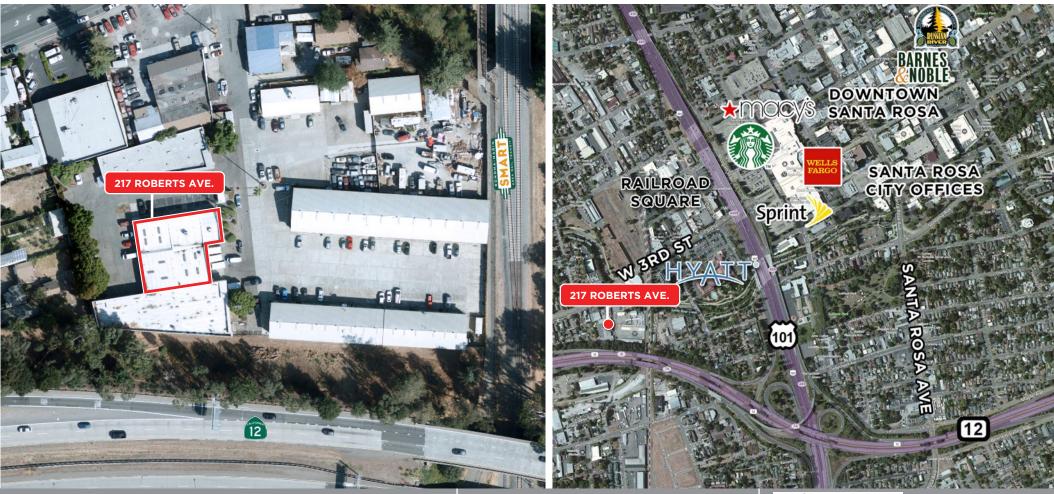

### DESCRIPTION OF LOCATION

Prime Downtown Santa Rosa location just blocks from Railroad Square. Immediate access to both Highway 12 and Highway 101. Adjacent to future downtown station area development project as well as existing downtown amenities including restaurants, coffee, and retail shopping. MMU (Maker Mixed Use) zoning allows for a variety of uses.

# AREA DESCRIPTION

217 ROBERTS AVENUE @ WEST 3RD STREET SANTA ROSA, CA

#### **DESCRIPTION OF AREA**

- Santa Rosa, the hub of economic activity in northern California's wine country, welcomes artists of all ages, as well as young people, retirees, professionals and those especially interested in wine and high-tech manufacturing.
- Santa Rosa, the hub of economic activity in northern California's wine country, welcomes artists of all ages, as well as young people, retirees, professionals and those especially interested in wine and high-tech manufacturing.
- Approximately 55 miles north of San Francisco, Santa Rosa offers a metropolitan wine country lifestyle experience, with gourmet restaurants and high-end shops.
- The region is home to about 500,000 residents, many of whom work in unincorporated rural areas or small towns north, east and west of the city.
- Institutions of higher education draw college students to the area. Santa Rosa's relaxed lifestyle and easy access to senior medical care attracts many retirees.