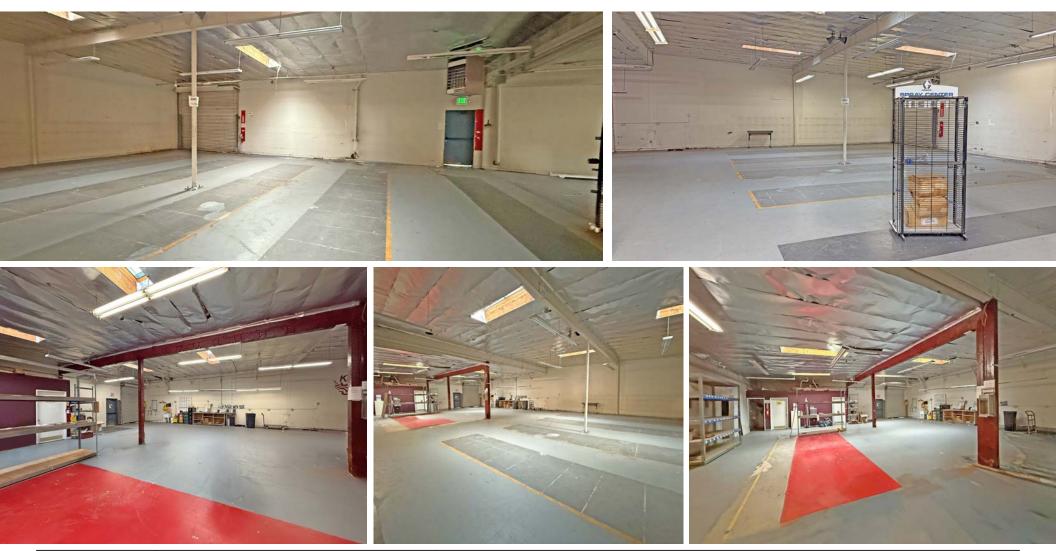

# PROPERTY PHOTOS

217 ROBERTS AVENUE @ WEST 3RD STREET SANTA ROSA, CA

DOWNTOWN COMMERCIAL BUILDING FOR LEASE

PRESENTED BY: RHONDA DERINGER, PARTNER KEEGAN & COPPIN CO., INC. LIC #01206401 (707) 528-1400, EXT 267 RDERINGER@KEEGANCOPPIN.COM CHRIS SANTANA, PRESIDENT | CFO LIC #01868378 DRE: #01910787 (925) 203-1106 CHRIS.SANTANA@NGCIP.COM

## HIGHLIGHTS

- 7,236+/- SF Free standing Commercial Building
- Floor plan includes: Showroom area conditioned space with offices, shop areas with high ceilings-insulated and heater, 3 roll-up doors, skylights, and clean room
- High ceilings and 3 roll-up doors Showroom area with drop ceiling-conditioned space
- Previously occupied by Kelly Moore Paints store with \$3.4M in sales (2022)
- 1.26+/- Acre lot/54,886+/- SF
- Just off Hwy 12 & Hwy 101 Easy access
- Near Railroad Square with hotels, restaurants & shops
- Centrally located serving greater Santa Rosa