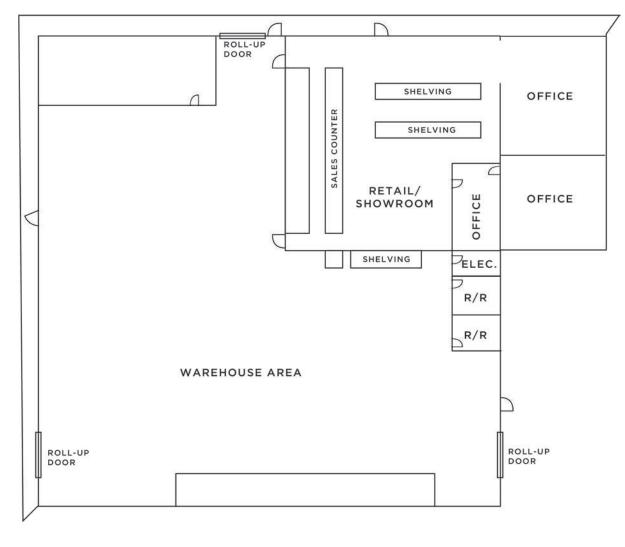

## HIGHLIGHTS

- 7,236+/- SF Free standing Commercial Building
- Floor plan includes: Showroom area conditioned space with offices, shop areas with high ceilings-insulated and heater, 3 roll-up doors, skylights, and clean room
- High ceilings and 3 roll-up doors Showroom area with drop ceiling-conditioned space
- Previously occupied by Kelly Moore Paints store with \$3.4M in sales (2022)
- 1.26+/- Acre lot/54,886+/- SF
- Just off Hwy 12 & Hwy 101 Easy access
- Near Railroad Square with hotels, restaurants & shops
- Centrally located serving greater Santa Rosa