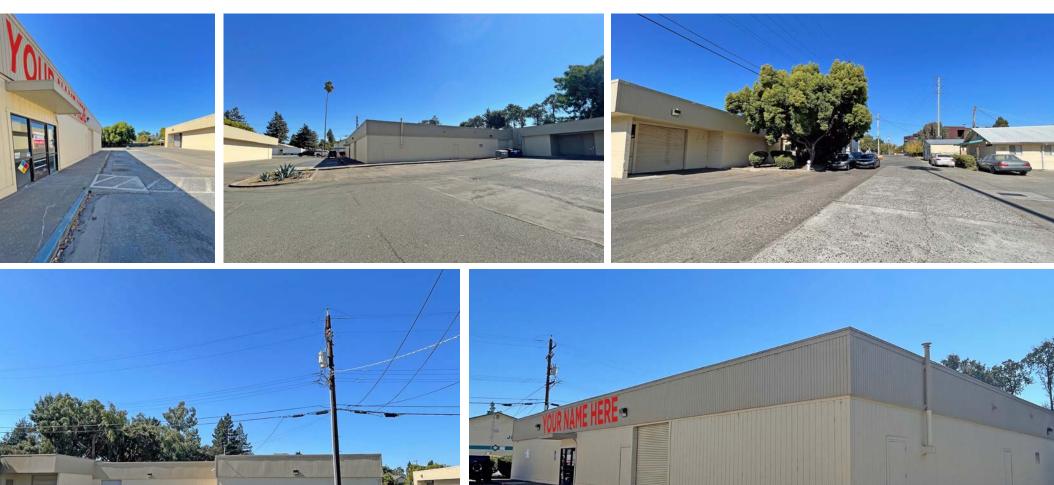

# PROPERTY PHOTOS

217 ROBERTS AVENUE @ WEST 3RD STREET SANTA ROSA, CA

DOWNTOWN COMMERCIAL BUILDING FOR LEASE

PRESENTED BY: RHONDA DERINGER, PARTNER KEEGAN & COPPIN CO., INC. LIC #01206401 (707) 528-1400, EXT 267 RDERINGER@KEEGANCOPPIN.COM CHRIS SANTANA, PRESIDENT | CFO LIC #01868378 DRE: #01910787 (925) 203-1106 CHRIS.SANTANA@NGCIP.COM

# **PROPERTY PHOTOS**

217 ROBERTS AVENUE @ WEST 3RD STREET SANTA ROSA, CA

DOWNTOWN COMMERCIAL BUILDING FOR LEASE

PRESENTED BY: RHONDA DERINGER, PARTNER KEEGAN & COPPIN CO., INC. LIC #01206401 (707) 528-1400, EXT 267 RDERINGER@KEEGANCOPPIN.COM