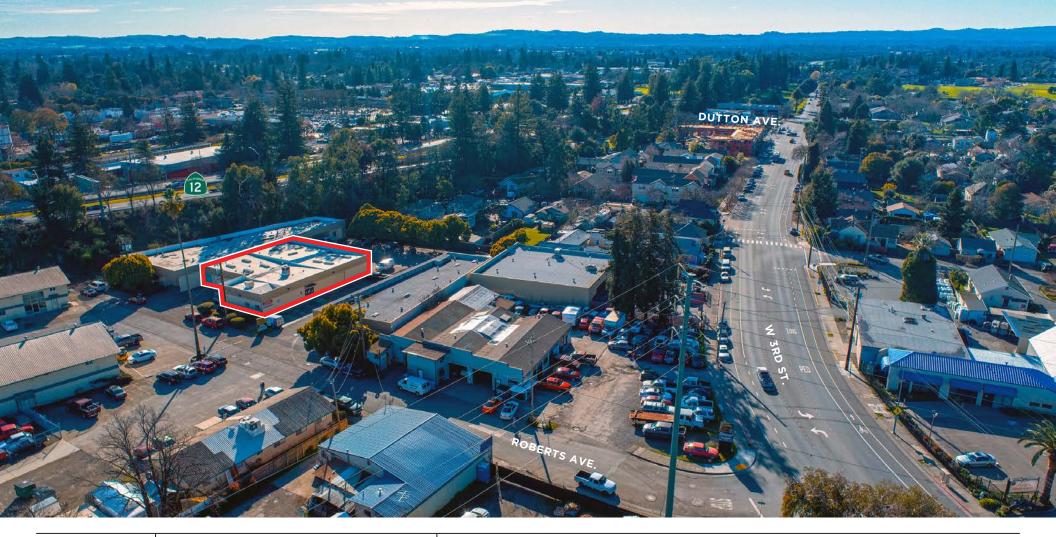

### DESCRIPTION OF LOCATION

Prime Downtown Santa Rosa location just blocks from Railroad Square. Immediate access to both Highway 12 and Highway 101. Adjacent to future downtown station area development project as well as existing downtown amenities including restaurants, coffee, and retail shopping. MMU (Maker Mixed Use) zoning allows for a variety of uses.

# AREA DESCRIPTION

217 ROBERTS AVENUE @ WEST 3RD STREET SANTA ROSA, CA

| TRAFFIC COUNTS |         |  |
|----------------|---------|--|
| State Route 12 | 83K/Day |  |
| West Third St. | 11K/Day |  |
| Dutton Ave.    | 26K/Day |  |

CHRIS SANTANA, PRESIDENT | CFO LIC #01868378 DRE: #01910787 (925) 203-1106 CHRIS.SANTANA@NGCIP.COM