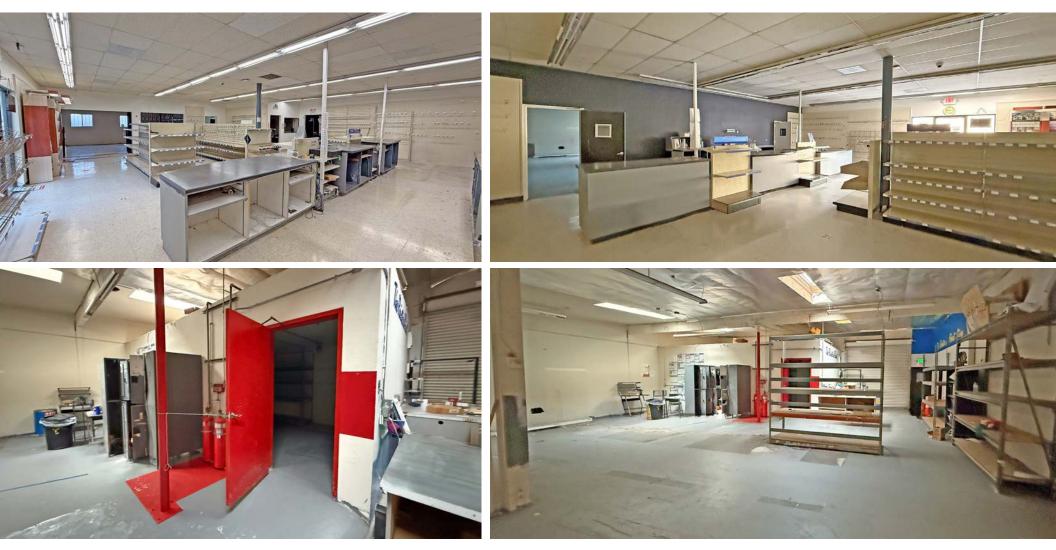

## HIGHLIGHTS

- 7,236+/- SF Free standing Commercial Building
- Floor plan includes: Showroom area conditioned space with offices, shop areas with high ceilings-insulated and heater, 3 roll-up doors, skylights, and clean room
- High ceilings and 3 roll-up doors Showroom area with drop ceiling-conditioned space
- Previously occupied by Kelly Moore Paints store with \$3.4M in sales (2022)
- 1.26+/- Acre lot/54,886+/- SF
- Just off Hwy 12 & Hwy 101 Easy access
- Near Railroad Square with hotels, restaurants & shops
- Centrally located serving greater Santa Rosa

# PROPERTY PHOTOS

217 ROBERTS AVENUE @ WEST 3RD STREET SANTA ROSA, CA

DOWNTOWN COMMERCIAL BUILDING FOR LEASE

PRESENTED BY: RHONDA DERINGER, PARTNER KEEGAN & COPPIN CO., INC. LIC #01206401 (707) 528-1400, EXT 267 RDERINGER@KEEGANCOPPIN.COM CHRIS SANTANA, PRESIDENT | CFO LIC #01868378 DRE: #01910787 (925) 203-1106 CHRIS.SANTANA@NGCIP.COM

# **PROPERTY PHOTOS**

217 ROBERTS AVENUE @ WEST 3RD STREET SANTA ROSA, CA

DOWNTOWN COMMERCIAL BUILDING FOR LEASE

PRESENTED BY: RHONDA DERINGER, PARTNER KEEGAN & COPPIN CO., INC. LIC #01206401 (707) 528-1400, EXT 267 RDERINGER@KEEGANCOPPIN.COM