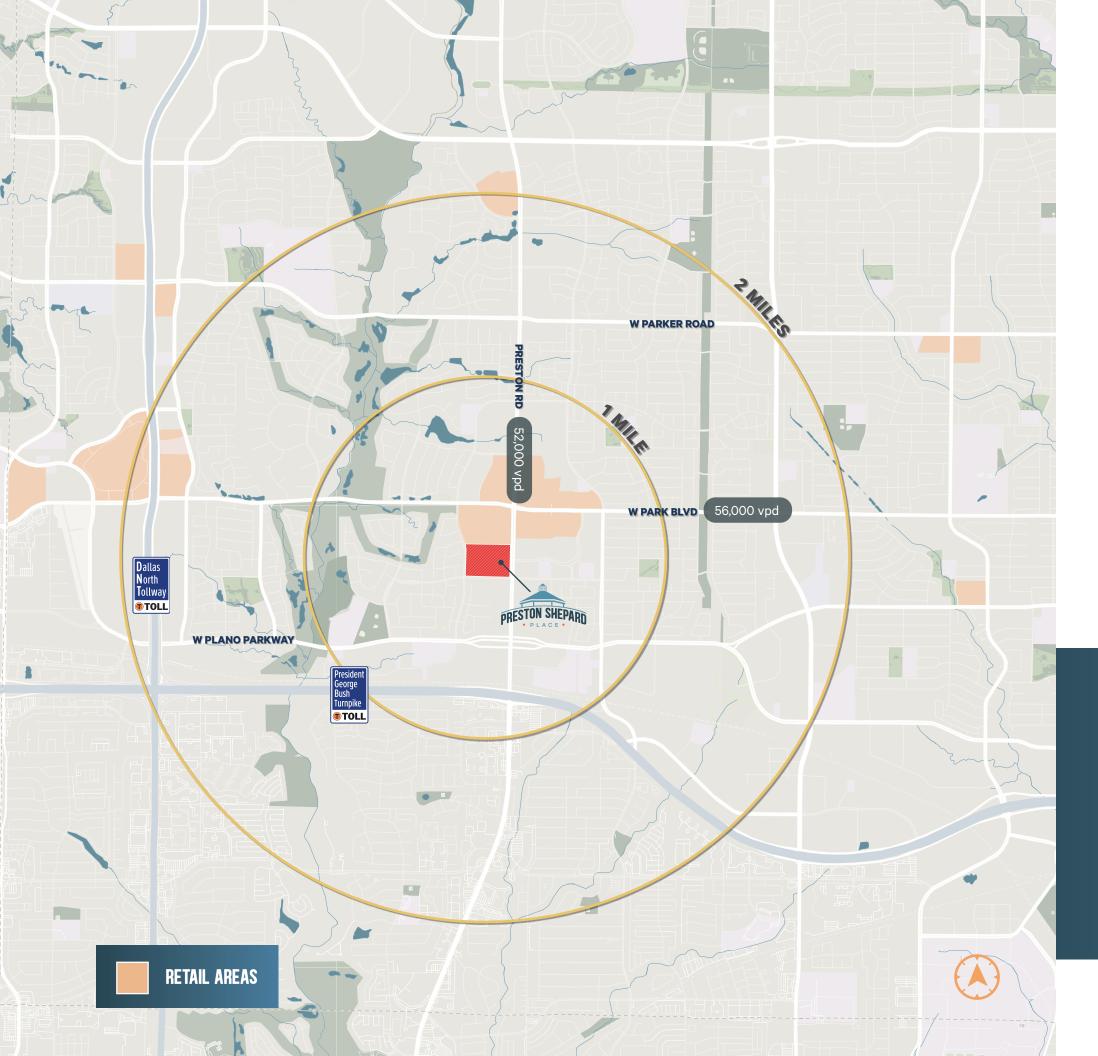

# Plano's Retail Core

Located at one of the most dynamic intersections in Dallas, Preston Shepard Place provides 31 acres of a variety of best-in-class anchors and popular fast casual options. The immediate area is a retail destination for the growing Plano Market—and the wider metroplex, thanks to the property's location minutes from Dallas North Tollway and George Bush Turnpike and 315k+ customers within five miles.

## Dynamic Intersection in the Heart of Plano

Plano is the fourth-largest city in the DFW metro and a major regional employment center with 200,000 jobs, with more than 30,000 new jobs will be added with the completion of new and expanding corporate campuses. In addition, Plano is the safest city in America according to Forbes and the #3 "Best Place to Live" in the U.S. according to Money Magazine.

### Plano, Texas

Plano, the fourth-largest city in the DFW metro area, is a major regional employment center with 200,000 jobs. With the completion of new and expanding corporate campuses, more than 30,000 new jobs will be added. Additionally, Plano is recognized as the safest city in America by Forbes and the #3 "Best Place to Live" in the U.S. by Money Magazine.