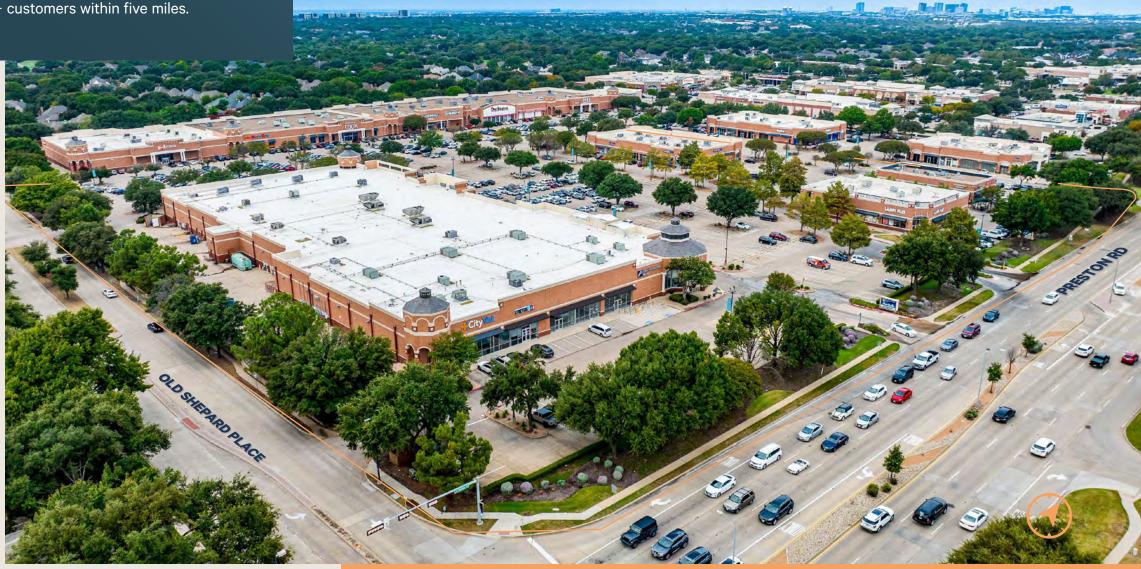

# Plano's Retail Core

Located at one of the most dynamic intersections in Dallas, Preston Shepard Place provides 31 acres of a variety of best-in-class anchors and popular fast casual options. The immediate area is a retail destination for the growing Plano Market—and the wider metroplex, thanks to the property's location minutes from Dallas North Tollway and George Bush Turnpike and 315k+ customers within five miles.

## GROCERY-CONCENTRATED INTERSECTION

Provides steady recurring consumer traffic

### **VALUABLE CO-TENANCY**

with long-term anchor historical occupancy