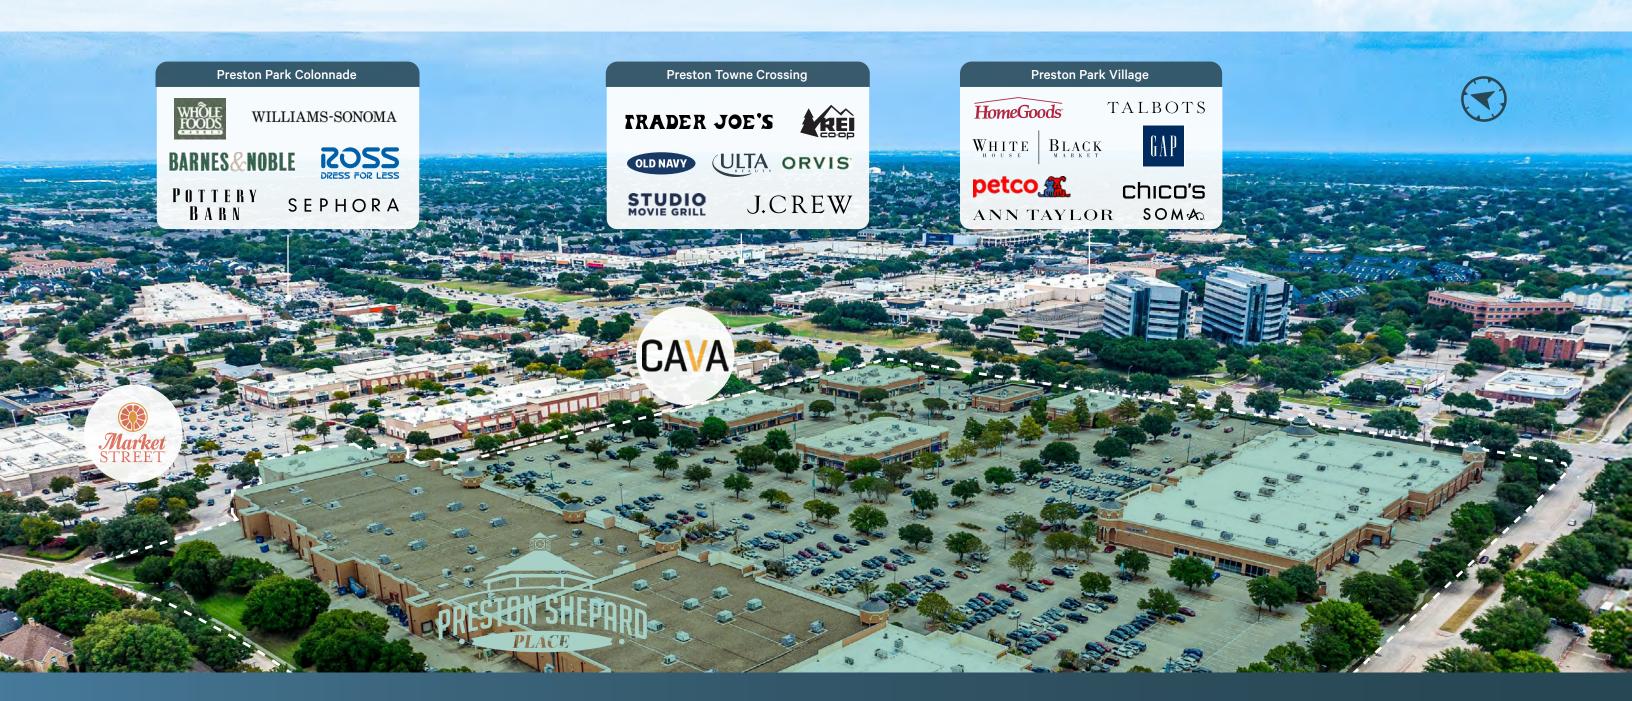

# Plano's Retail Core

Located at one of the most dynamic intersections in Dallas, Preston Shepard Place provides 31 acres of a variety of best-in-class anchors and popular fast casual options. The immediate area is a retail destination for the growing Plano Market—and the wider metroplex, thanks to the property's location minutes from Dallas North Tollway and George Bush Turnpike and 315k+ customers within five miles.

## Notable Retailers **AT PRESTON SHEPARD PLACE**

### **NEARBY RETAILERS**

TRADER JOE'S

BARNES & NOBLE