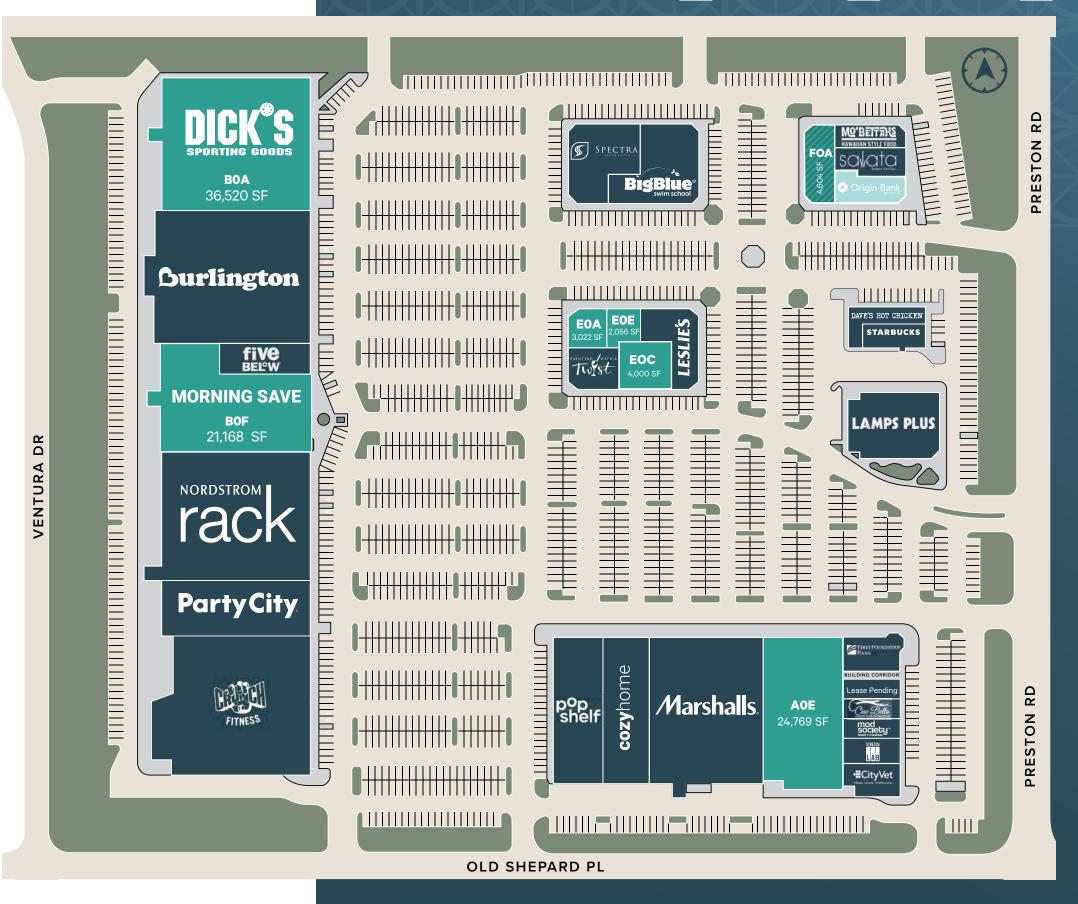

Various sized suites for a diversified retail mix, with availabilities ranging from 2k - 36k SF

LEGACY

### PRESTON SHEPARD PLACE Retail Availabilities

| SUITE               | TENANT                     | SF     |
|---------------------|----------------------------|--------|
| BLDG A 1601 Preston |                            |        |
| A0A                 | First Foundation           | 3,800  |
| A0C                 | Lease Pending              | 2,503  |
| AOE                 | Available                  | 24,769 |
| AOG                 | Marshalls                  | 30,420 |
| A0H                 | Ciao Bella Hair Extensions | 1,531  |
| A0J                 | Mod Society                | 2,106  |
| A0K                 | CozyHome                   | 13,386 |
| AOL                 | CityVet                    | 3,954  |
| AOM                 | Petco                      | 13,485 |
| AON                 | StretchLab                 | 1,400  |

| BUA                 | DICK's warenouse (Available)   | 36,520 |
|---------------------|--------------------------------|--------|
| BOD                 | <b>Burlington Coat Factory</b> | 40,845 |
| BOE                 | Five Below                     | 9,211  |
| BOF                 | Morning Save (Available)       | 21,168 |
| вон                 | Nordstrom Rack                 | 36,100 |
| BOK                 | Party City                     | 14,392 |
| BOR                 | Crunch Fitness                 | 37,296 |
| BLDG C 1705 Preston |                                |        |
| COA                 | Lamps Plus                     | 11,000 |
| BLDG D 1709 Preston |                                |        |

### **BLDG E 1713 Preston**

DOA

DOB

GOA

GOD

| EOA | Available                       | 3,022 |
|-----|---------------------------------|-------|
| EOB | Painting with a Twist           | 3,971 |
| EOC | Available                       | 4,000 |
| EOD | Leslie's Swimming Pool Supplies | 6,040 |
| EOE | Available                       | 2.056 |

Dave's Hot Chicken

Starbucks

3,338 2,400

10,402

9,108

#### BLDG F 1801 Preston

| FOA                 | Lease Pending                  | 4,604 |
|---------------------|--------------------------------|-------|
| FOBa                | Mo'Bettahs                     | 3,114 |
| FOBb                | Salata                         | 3,365 |
| FOC                 | Origin Bank (Coming Available) | 4,199 |
| BLDG G 1805 Preston |                                |       |

Big Blue Swim

Spectra Salon Suites

**TOTAL BUILDING AREA** 363,412