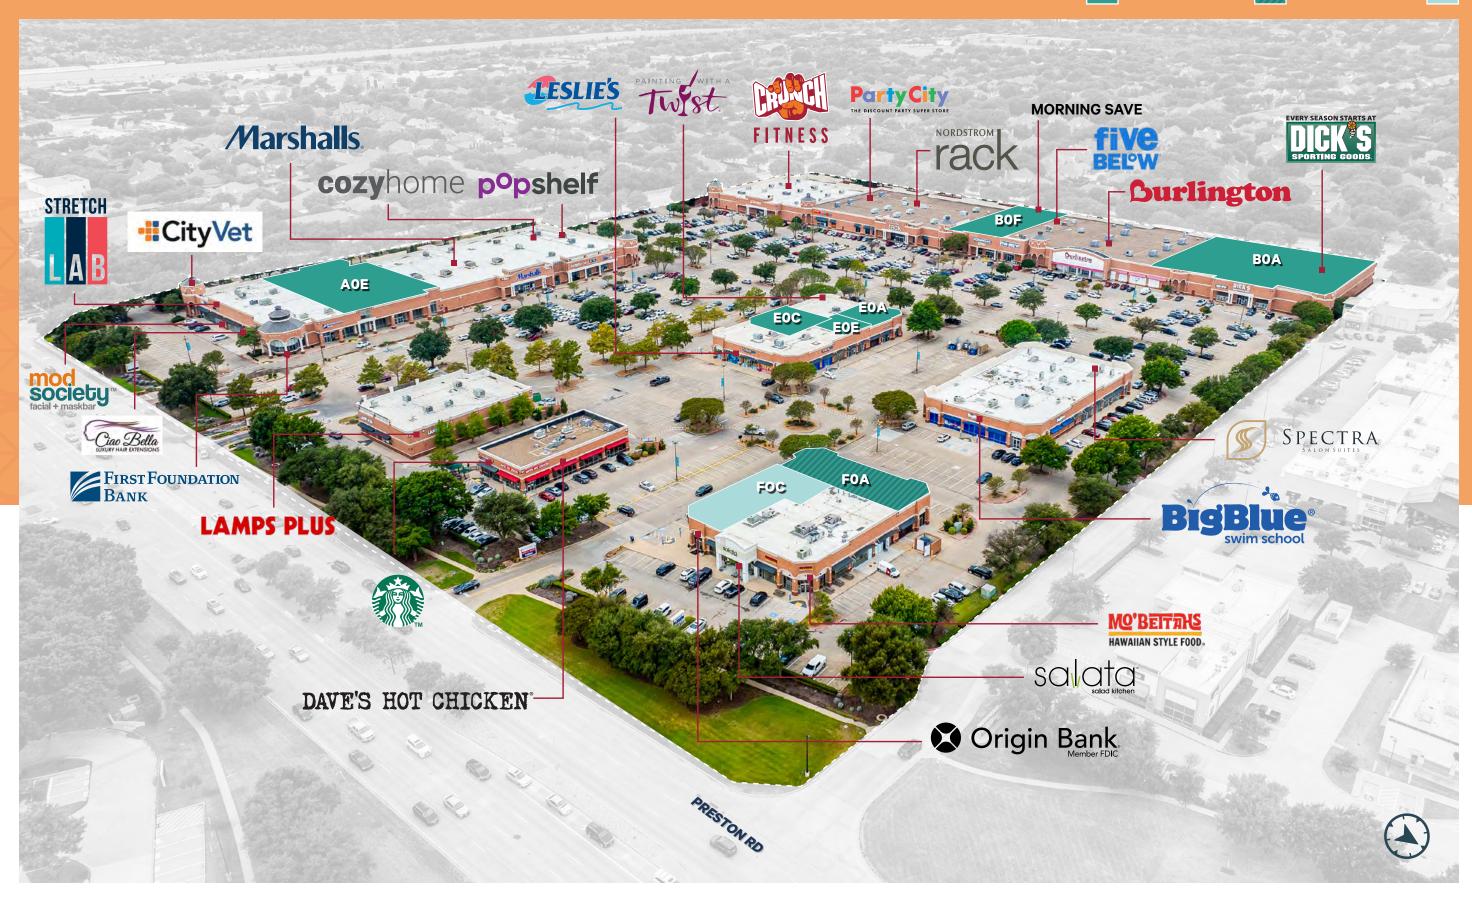

## Notable Retailers **AT PRESTON SHEPARD PLACE**

### **Burlington**

**Marshalls**.

### LAMPS PLUS

cozyhome

popshelf

### **NEARBY RETAILERS**

TRADER JOE'S

BARNES & NOBLE