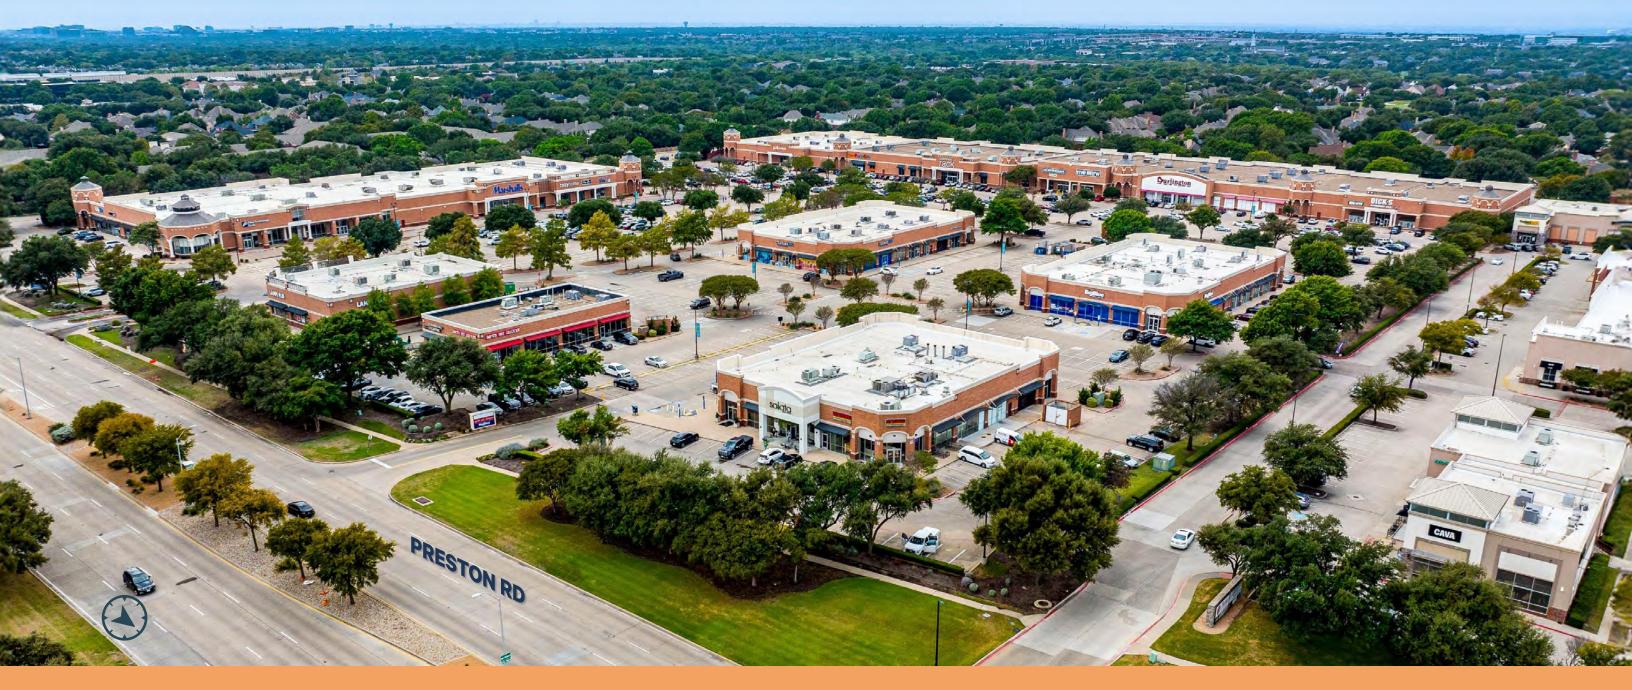

1713 Preston Road | Plano, TX 75093

# Plano's Retail Core

Located at one of the most dynamic intersections in Dallas, Preston Shepard Place provides 31 acres of a variety of best-in-class anchors and popular fast casual options. The immediate area is a retail destination for the growing Plano Market—and the wider metroplex, thanks to the property's location minutes from Dallas North Tollway and George Bush Turnpike and 315k+ customers within five miles.

Various sized suites for a diversified retail mix, with availabilities ranging from 2k - 36k SF

LEGACY