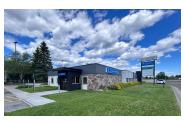

1301 Miller Trunk Hwy, Duluth, MN 55811

## Highland Professional Center

Office | 7.39% CAP | 11,591 SF

Ben Norton MN 40754517 218.310.1901

Listing Added: 06/10/2024 Listing Updated: 06/10/2024

| Details              |                    |                  |            |
|----------------------|--------------------|------------------|------------|
| Asking Price         | \$3,275,000        | Property Type    | Office     |
| Subtype              | Traditional Office | Investment Type  | Net Lease  |
| Class                | В                  | Lease Туре       | NNN        |
| Tenant Credit        | Credit Rated       | Tenancy          | Multi      |
| Number of Tenants    | 2                  | Lease Term       | 10.3 years |
| Lease Commencement   | 08/31/2019         | Lease Expiration | 11/29/2029 |
| Remaining Term       | 5.5 years          | Square Footage   | 11,591     |
| Net Rentable (sq ft) | 11,591             | Price/Sq Ft      | \$282.55   |
| Cap Rate             | 7.39%              | Occupancy        | 100%       |
| NOI                  | \$242,000          | Units            | 2          |
| Year Built           | 1933               | Year Renovated   | 2023       |
| Buildings            | 1                  | Stories          | 1          |
| Permitted Zoning     | MU-C               | Lot Size (sq ft) | 16,100     |
| Rent Bumps           | 3% Annually        | Broker Co-Op     | Yes        |
| Lease Options        | 1-5 year option    |                  |            |

## **Marketing Description**

Fully leased building on Miller Trunk HWY. Tenants include Essentia Orthopedics and Northway Avademy. Continued Residential and Commercial development makes this a solid long term investment.