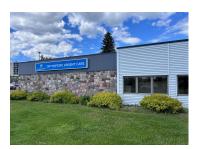

1301 Miller Trunk Hwy, Duluth, MN 55811

## Highland Professional Center

Office | 7.39% CAP | 11,591 SF

Ben Norton MN 40754517 218.310.1901

Listing Added: 06/10/2024 Listing Updated: 06/10/2024

| Details              |                    |                  |            |
|----------------------|--------------------|------------------|------------|
| Asking Price         | \$3,275,000        | Property Type    | Office     |
| Subtype              | Traditional Office | Investment Type  | Net Lease  |
| Class                | В                  | Lease Туре       | NNN        |
| Tenant Credit        | Credit Rated       | Tenancy          | Multi      |
| Number of Tenants    | 2                  | Lease Term       | 10.3 years |
| Lease Commencement   | 08/31/2019         | Lease Expiration | 11/29/2029 |
| Remaining Term       | 5.5 years          | Square Footage   | 11,591     |
| Net Rentable (sq ft) | 11,591             | Price/Sq Ft      | \$282.55   |
| Cap Rate             | 7.39%              | Occupancy        | 100%       |
| NOI                  | \$242,000          | Units            | 2          |
| Year Built           | 1933               | Year Renovated   | 2023       |
| Buildings            | 1                  | Stories          | 1          |
| Permitted Zoning     | MU-C               | Lot Size (sq ft) | 16,100     |
| Rent Bumps           | 3% Annually        | Broker Co-Op     | Yes        |
| Lease Options        | 1-5 year option    |                  |            |

## **Marketing Description**

Fully leased building on Miller Trunk HWY. Tenants include Essentia Orthopedics and Northway Avademy. Continued Residential and Commercial development makes this a solid long term investment.