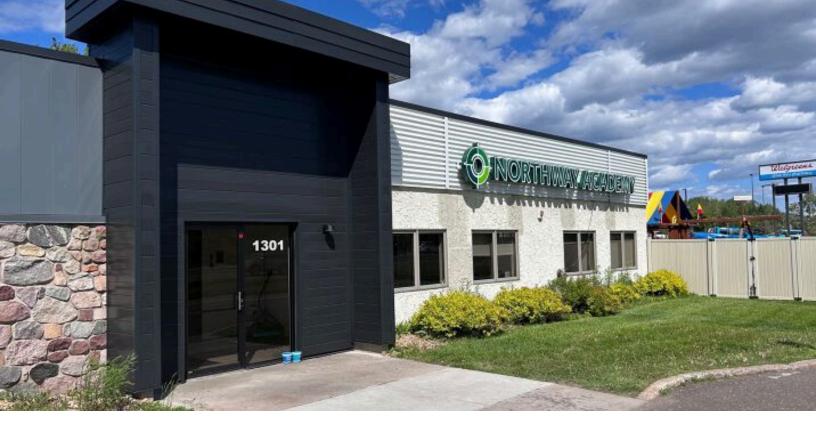

1301 Miller Trunk Hwy, Duluth, MN 55811

## **Marketing Description**

Fully leased building on Miller Trunk HWY. Tenants include Essentia Orthopedics and Northway Avademy. Continued Residential and Commercial development makes this a solid long term investment.