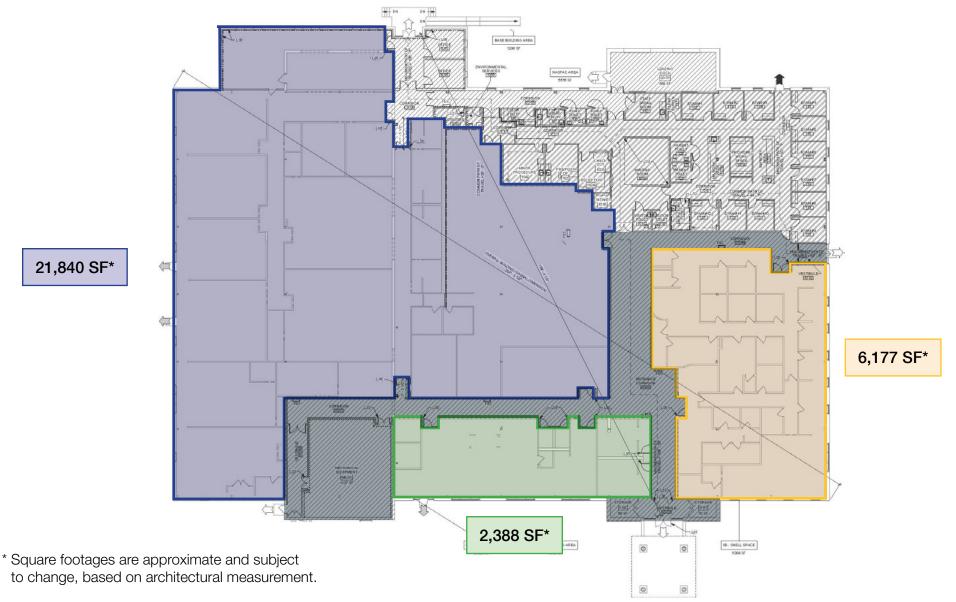

## **Property Highlights:**

- Premiere Medical Office Building in South Jersey Healthcare Corridor
- 2,388 SF 30,405 SF Build-to-suit suites available
- Prime location on Fries Mill Rd with 7,300+ vehicles per day
- Close proximity to Penn Medicine, Jefferson Health, and Cooper University Health
- Convenient location with access to E Black Horse Pike and Hurffville-Cross Keys Rd
- Abundant parking