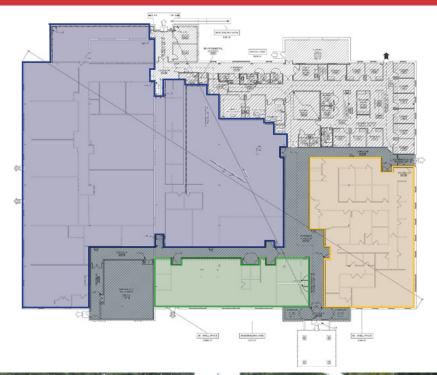

## **Property Highlights:**

- Premiere Medical Office Building in South Jersey Healthcare Corridor
- 2,388 SF 30,405 SF Build-to-suit suites available
- Prime location on Fries Mill Rd with 7,300+ vehicles per day
- Close proximity to Penn Medicine, Jefferson Health, and Cooper University Health
- Convenient location with access to E Black Horse Pike and Hurffville-Cross Keys Rd
- Abundant parking