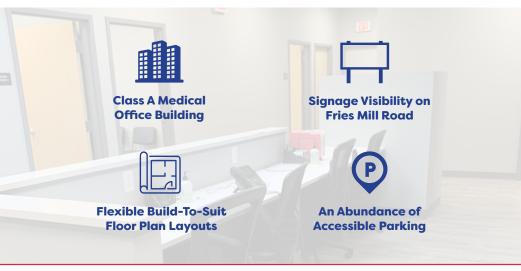

## **Property Highlights:**

- Premiere Medical Office Building in South Jersey Healthcare Corridor
- 2,388 SF 30,405 SF Build-to-suit suites available
- Prime location on Fries Mill Rd with 7,300+ vehicles per day
- Close proximity to Penn Medicine, Jefferson Health, and Cooper University Health
- Convenient location with access to E Black Horse Pike and Hurffville-Cross Keys Rd
- Abundant parking