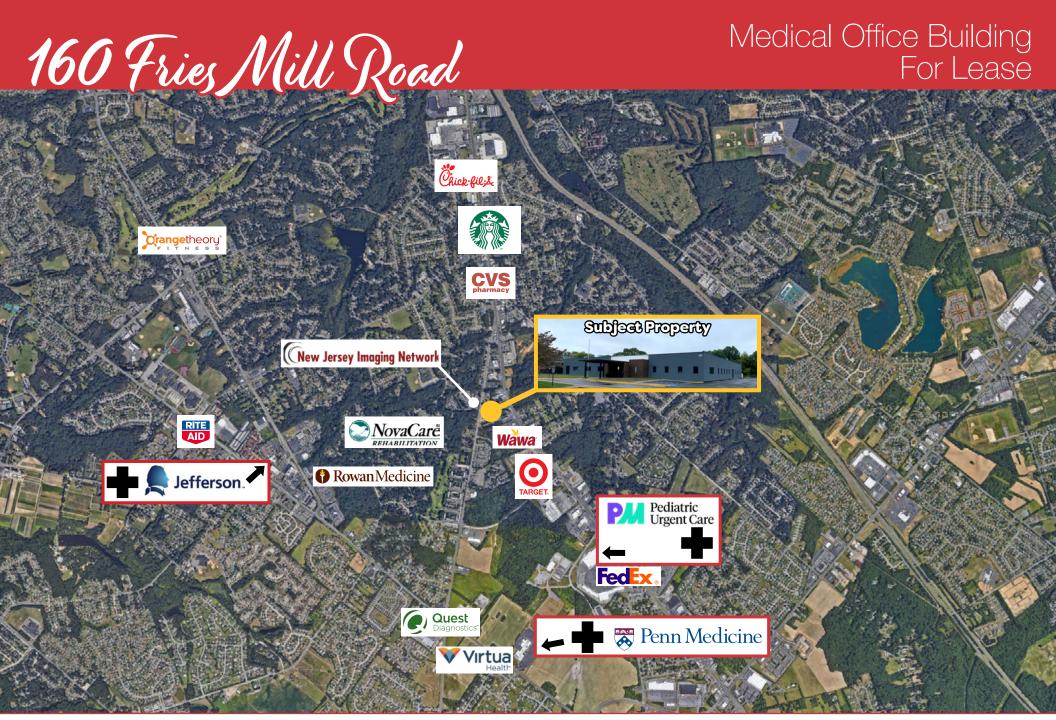

## **Property Highlights:**

- Premiere Medical Office Building in South Jersey Healthcare Corridor
- 2,388 SF 30,405 SF Build-to-suit suites available
- Prime location on Fries Mill Rd with 7,300+ vehicles per day
- Close proximity to Penn Medicine, Jefferson Health, and Cooper University Health
- Convenient location with access to E Black Horse Pike and Hurffville-Cross Keys Rd
- Abundant parking