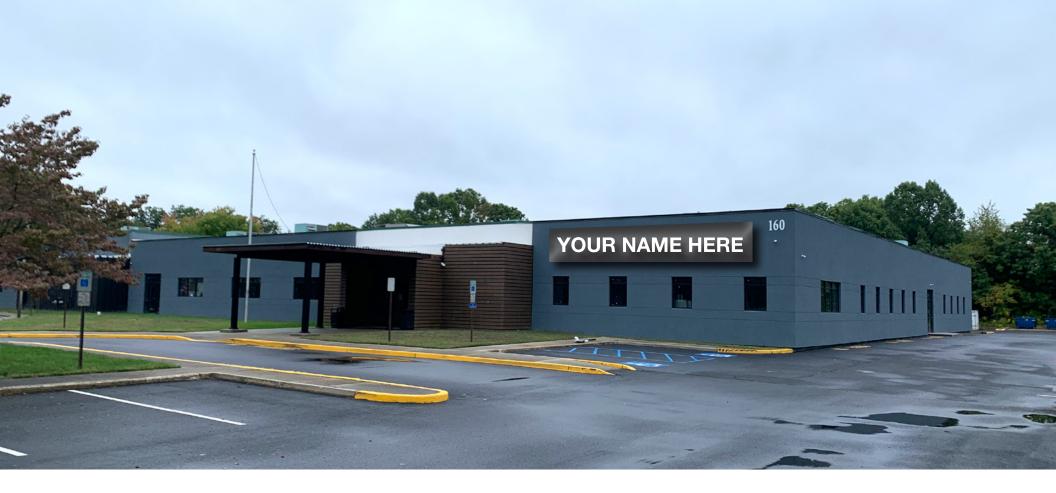

Medical Office Building For Lease

## Medical Office Building For Lease

## **Property Highlights:**

- Premiere Medical Office Building in South Jersey Healthcare Corridor
- 2,388 SF 30,405 SF Build-to-suit suites available
- Prime location on Fries Mill Rd with 7,300+ vehicles per day
- Close proximity to Penn Medicine, Jefferson Health, and Cooper University Health
- Convenient location with access to E Black Horse Pike and Hurffville-Cross Keys Rd
- Abundant parking