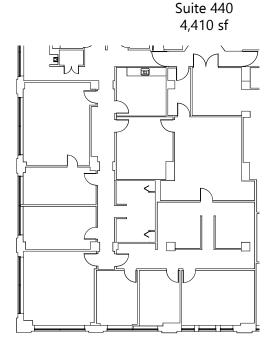

#### **Snapshot**

Property Type: Office

Rate: \$25.00 psf full service

24-hour access

Suites Available: Suite 100 - 3,977 sf

Suite 440 - 4,410 sf (Available 3/1/20)

Suite 500 - 6,427 sf (Available 3/1/20)