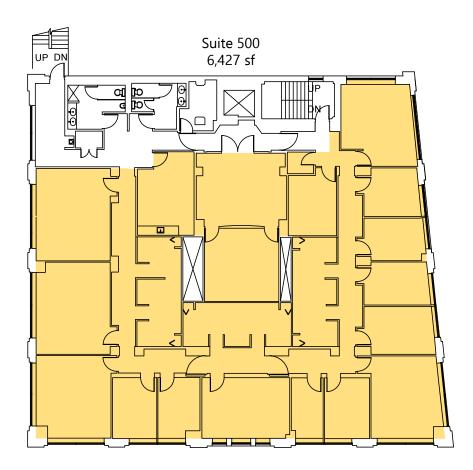

#### **Snapshot**

Property Type: Office

Rate: \$25.00 psf full service

24-hour access

Suites Available: Suite 100 - 3,977 sf

Suite 440 - 4,410 sf (Available 3/1/20)

Suite 500 - 6,427 sf (Available 3/1/20)