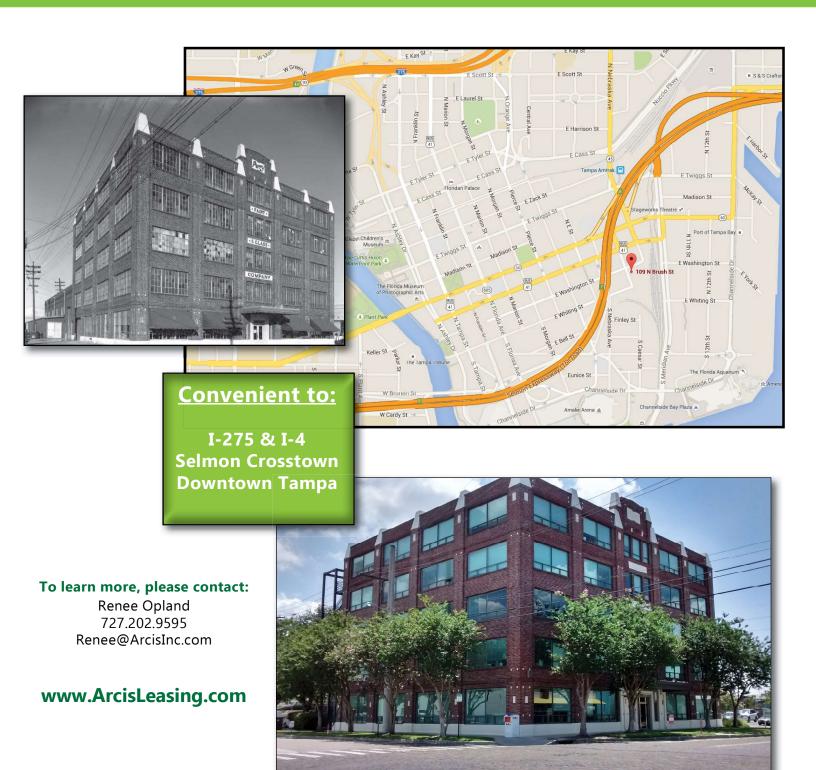

## For Lease

The Perry Paint & Glass Building 109 N. Brush Street; Tampa, Florida 33602

### **Property Highlights**

- 33,806 sf Professional Office Building
- Located in downtown Tampa on the edge of the Channel District
- Spectrum & Frontier FiOS available
- Local, Responsive Property Management
- Online Work Order Request System
- Convenient Location to major roadways
- On-Site Parking

#### **To learn more, please contact:** Renee Opland

727.202.9595 Renee@ArcisInc.com

Independently owned & operated. The information contained herein was obtained from sources believed to be reliable; however, Owner makes no guarantees, warranties, or representations as to the completeness or accuracy thereof. The presentation of this property is submitted subject to errors, omissions, change of price, availability or conditions prior to sale or lease, or withdrawal without notice.