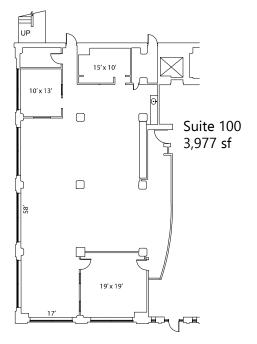

#### **Snapshot**

Property Type: Office

Rate: \$25.00 psf full service

24-hour access

Suites Available: Suite 100 - 3,977 sf

Suite 440 - 4,410 sf (Available 3/1/20)

Suite 500 - 6,427 sf (Available 3/1/20)