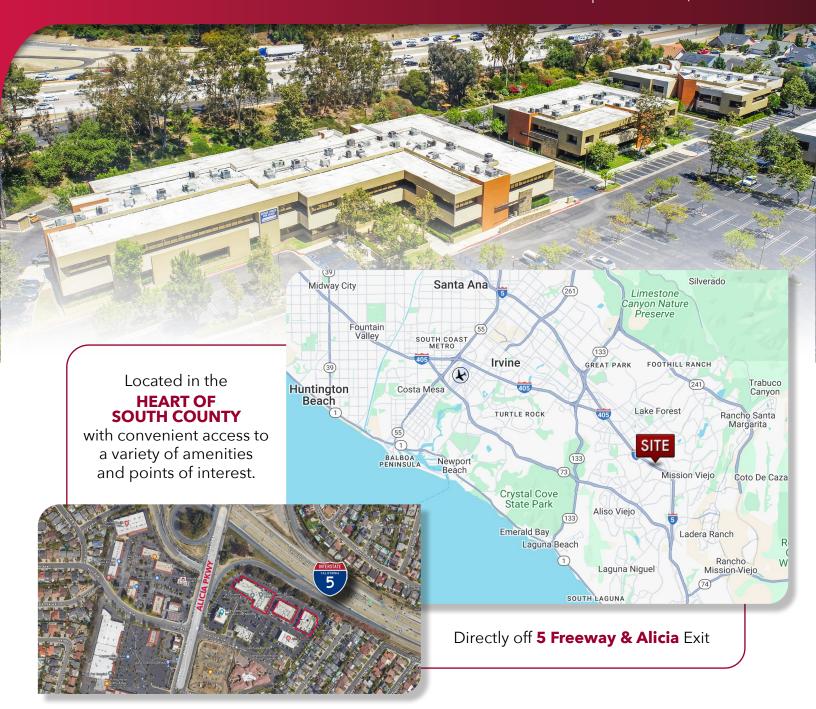

#### **WELCOME TO**

**ALICIA OFFICE PARK** 25201, 25231, & 25241 Paseo de Alicia

Situated in Laguna Hills, CA, this recently upgraded property offers high-quality, move-in-ready suites with easy access to major highways and proximity to the Irvine Spectrum Center, boasting both convenience and desirability for office tenants in search of a vibrant business environment.

### **HIGHLIGHTS**

- ▶ 90,040 square feet of recently upgraded 2-story office buildings
- ► High-quality move-in-ready suites with simple lease process
- ► Ample space for future expansion in a highly efficient work environment
- ► Convenient surface parking with multiple entries
- ▶ On-site property management provided by the owner
- ▶ Quick, local decision making for leasing
- ► Modern amenities and finishes
- ► Professional and well-maintained landscaping
- ► Proximity to major transportation routes
- ► Flexible floor plans