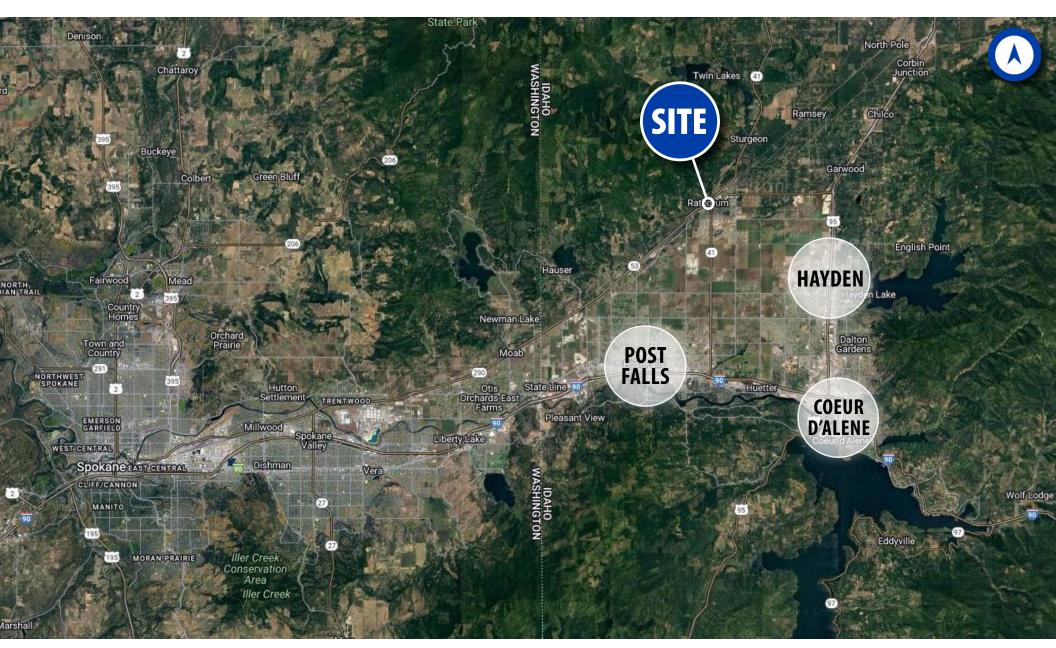

# AERIAL MAP

## 23 MIN TO COEUR D'ALENE

#### 39 MIN TO SPOKANE

15129 N HIGHWAY 41