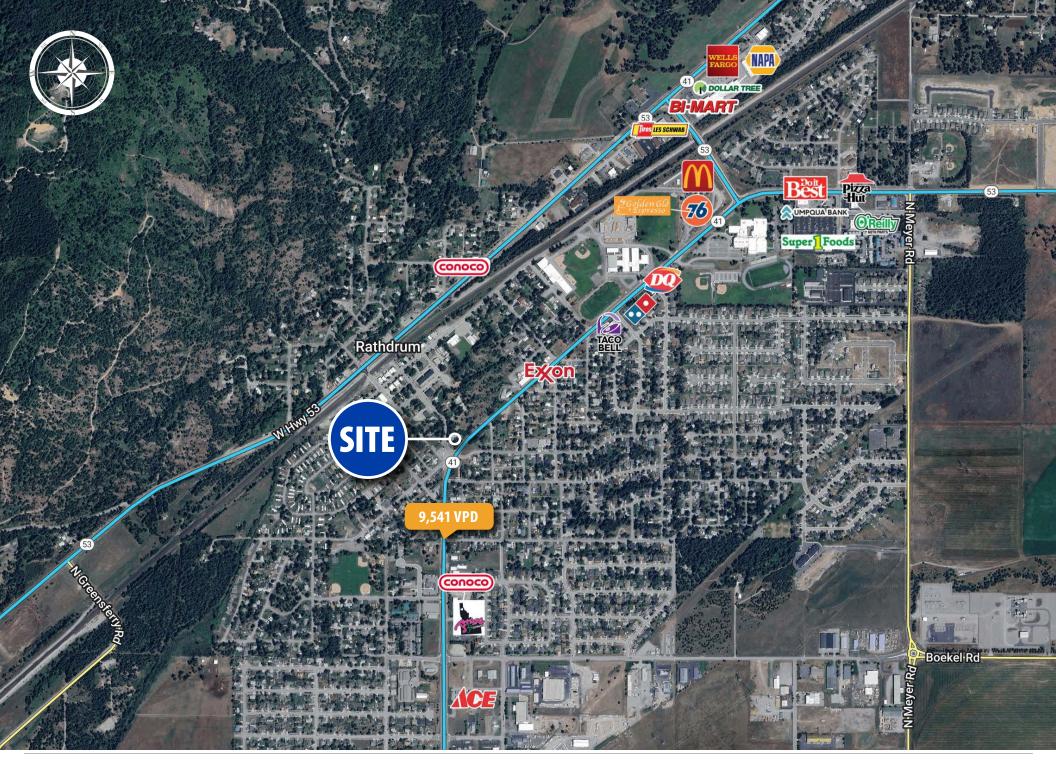

# AERIAL MAP

## 23 MIN TO COEUR D'ALENE

#### 39 MIN TO SPOKANE

15129 N HIGHWAY 41