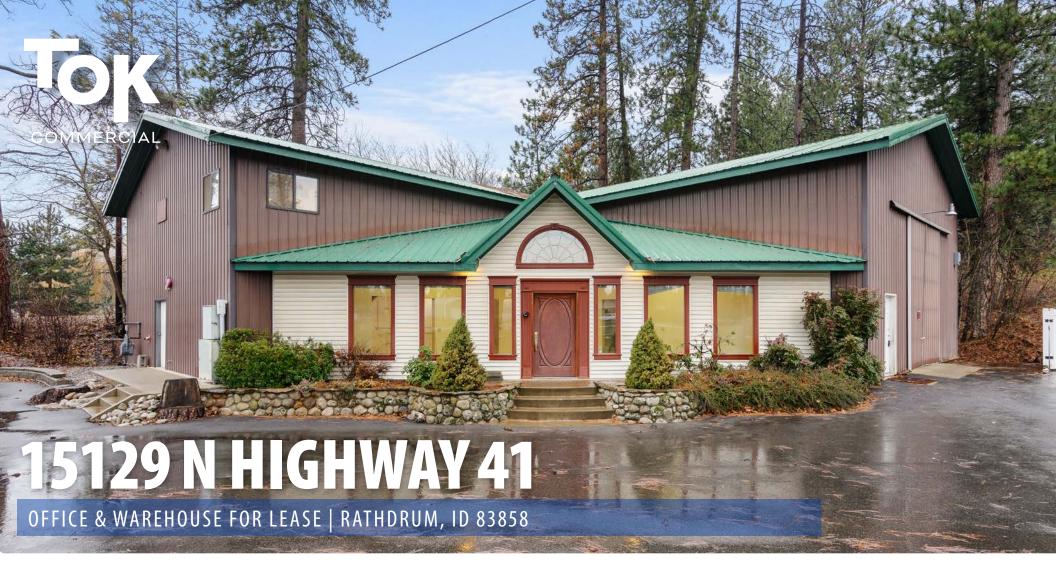

**DANNY DAVIS, CCIM** 208.691.6003

danny@tokcommercial.com

HU

Excellent visibility in high traffic area

Stand-alone opportunity

Access to large paint booth

Ample parking

LOT SIZE: **BLDG SIZE:**  0.48 Acres

6,842 SF

C-2 **ZONING: LEASE TYPE:** NNN

**YEAR BUILT:** 

**GRADE DOOR:** 

1993

**EST. NNN'S:** \$0.20/SF/mo

**POWER:** 

600 Amp, 3-phase

**AVAILABLE:** Immediately