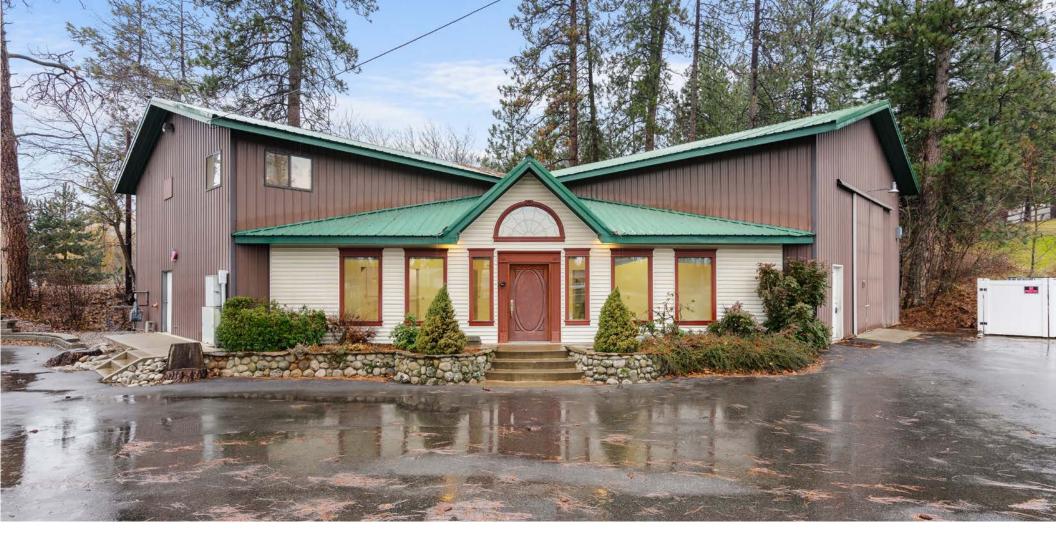

**DANNY DAVIS, CCIM** 208.691.6003

danny@tokcommercial.com

HU

Excellent visibility in high traffic area

Stand-alone opportunity

Access to large paint booth

Ample parking

LOT SIZE: **BLDG SIZE:**  0.48 Acres

6,842 SF

C-2 **ZONING: LEASE TYPE:** NNN

**YEAR BUILT:** 

**GRADE DOOR:** 

1993

**EST. NNN'S:** \$0.20/SF/mo

**POWER:** 

600 Amp, 3-phase

**AVAILABLE:** Immediately

#### 15129 N HIGHWAY 41