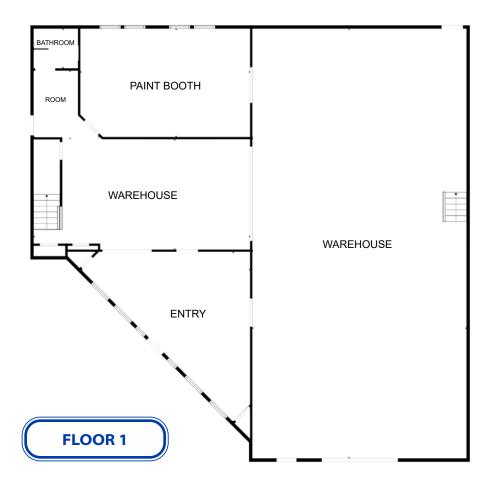

## **FLOOR PLANS**

| SPACE              | SIZE     | RATE              |
|--------------------|----------|-------------------|
| 15129 N Highway 41 | 6,842 SF | \$1.00/SF/mo, NNN |

15129 N HIGHWAY 41

15129 N HIGHWAY 41