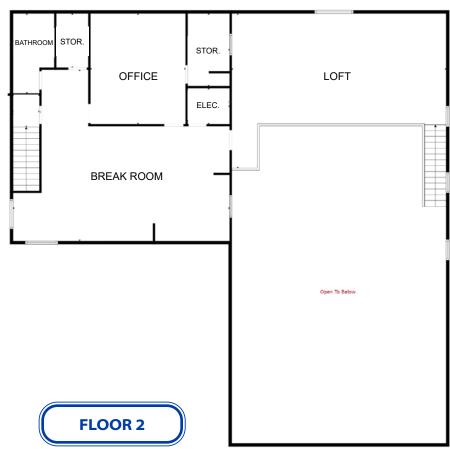

## **FLOOR PLANS**

| SPACE              | SIZE     | RATE              |
|--------------------|----------|-------------------|
| 15129 N Highway 41 | 6,842 SF | \$1.00/SF/mo, NNN |

15129 N HIGHWAY 41

15129 N HIGHWAY 41