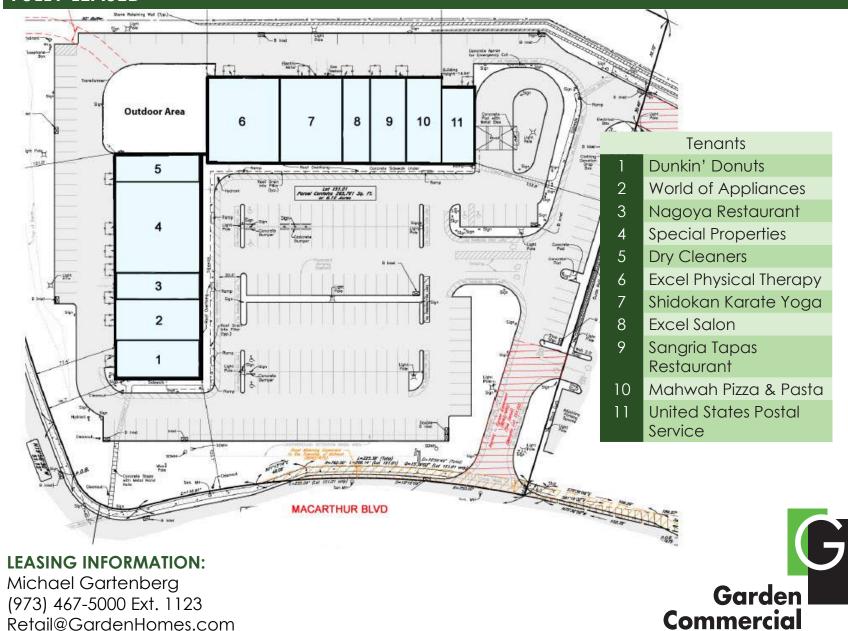

## **RAMAPO CENTRE** 1037 MacArthur Boulevard at Ridge Road

JOIN SOME OF THE FOLLOWING TENANTS:

#### **FULLY LEASED**

www.GardenCommercial.com

**Properties** 

MAHWAH, NJ