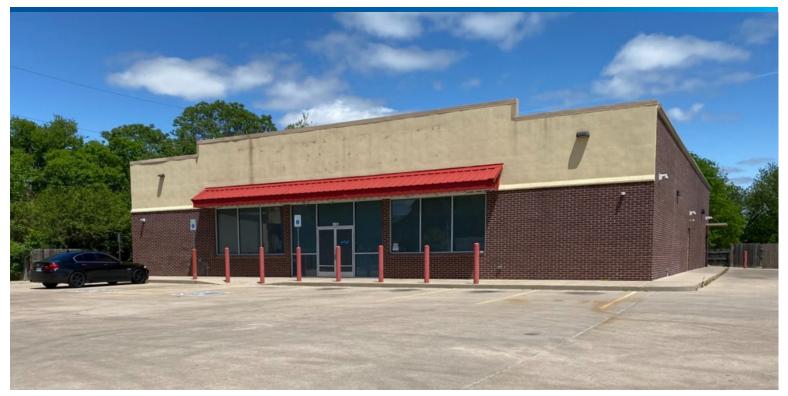

### Single Tenant Retail Building // For Sale or Lease

# 6655 S. Peoria Avenue

Tulsa, OK 74136

#### **Property Features:**

- ±8,198 square feet
- Situated on ±0.87 acres
- Includes large open sales floor, (2) ADA restrooms and storage room
- · Glass storefronts
- ±15' clear height
- ±159 feet frontage on Peoria Ave
- 36 striped parking spaces
- · Close proximity to high traffic retail corridors
- Zoned CS
- Traffic Counts: 11,900 vpd S. Peoria Ave