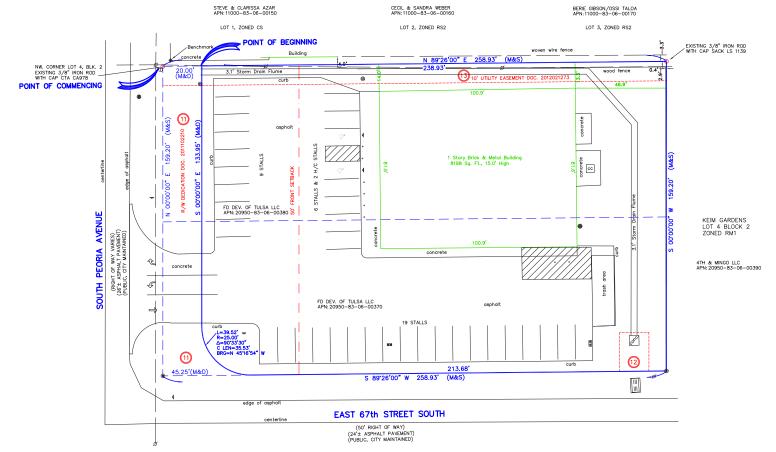

#### **Property Features:**

- ±8,198 square feet
- Situated on ±0.87 acres
- Includes large open sales floor, (2) ADA restrooms and storage room
- · Glass storefronts
- ±15' clear height
- ±159 feet frontage on Peoria Ave
- 36 striped parking spaces
- · Close proximity to high traffic retail corridors
- Zoned CS
- Traffic Counts: 11,900 vpd S. Peoria Ave