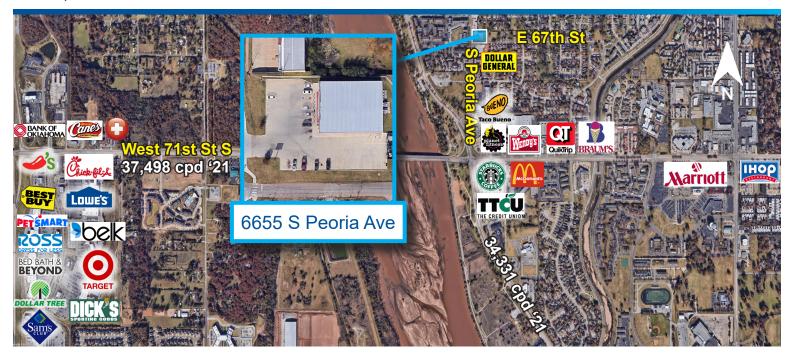

# 6655 S. Peoria Avenue

Tulsa, OK 74136

#### **Property Features:**

- ±8,198 square feet
- Situated on ±0.87 acres
- Includes large open sales floor, (2) ADA restrooms and storage room
- · Glass storefronts
- ±15' clear height
- ±159 feet frontage on Peoria Ave
- 36 striped parking spaces
- · Close proximity to high traffic retail corridors
- Zoned CS
- Traffic Counts: 11,900 vpd S. Peoria Ave