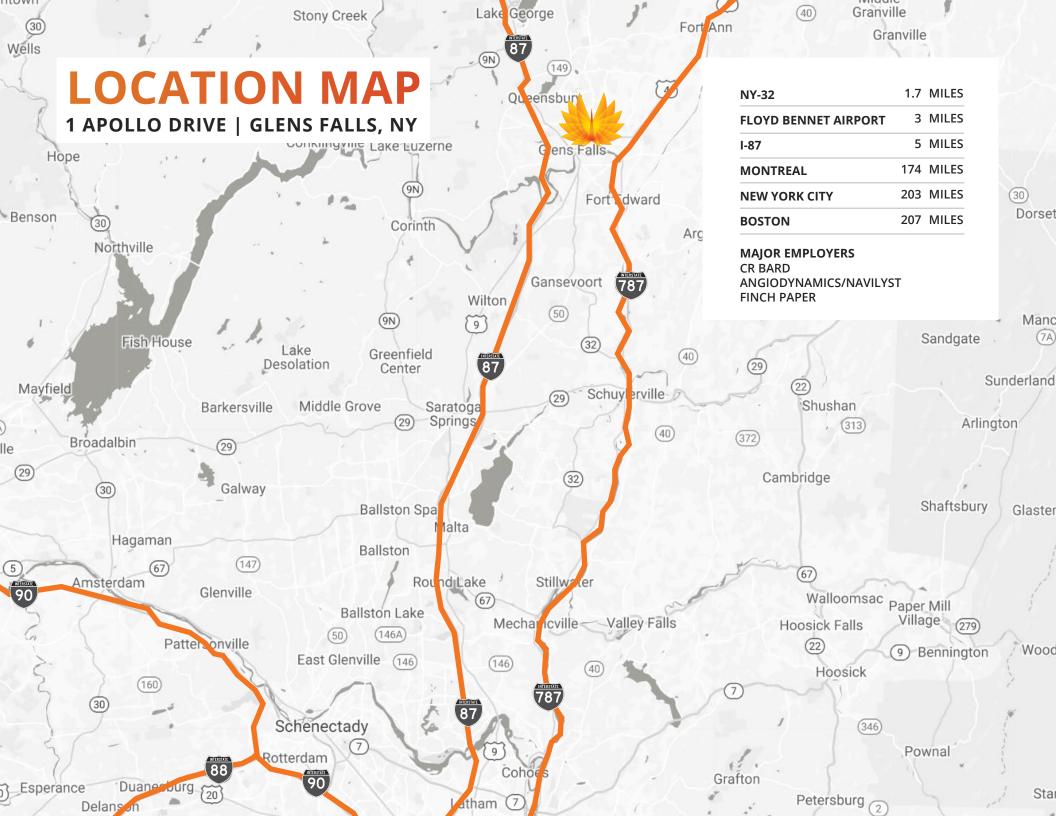

#### 1 APOLLO DRIVE | GLENS FALLS, NY

| AVAILABLE SPACE | 54,411 SF                        |  |
|-----------------|----------------------------------|--|
| OFFICE SPACE    | 54,411 SF                        |  |
| FLOORS          | 2                                |  |
| ELEVATORS       | 1                                |  |
| ROOF            | Seamless Corrugated Steel        |  |
| WALLS           | Masonry                          |  |
| FLOORS          | Hardwood/Carpet                  |  |
| YEAR BUILT      | 1987 - Renovated 1993            |  |
| SPRINKLERS      | 100% Wet                         |  |
| LIGHTING        | Fluorescent                      |  |
| PARKING         | 325+ Surface spaces              |  |
| LAND AREA       | 26.61 Acres                      |  |
| ZONING          | LI: Light Industrial             |  |
| PARCEL ID       | 520500-303-014-0001-033-000-0000 |  |
| OPEX ESTIMATE   | \$1.94/SF                        |  |