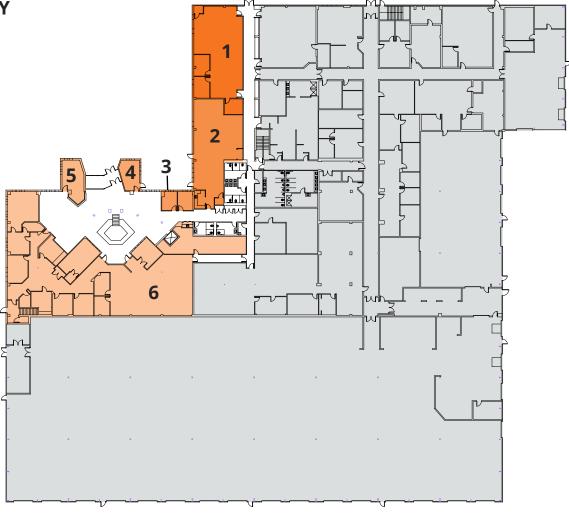

### **FLOOR PLAN**

1 APOLLO DRIVE | GLENS FALLS, NY

| NUMBER | SPACE DESIGNATION | SQUARE FEET |
|--------|-------------------|-------------|
| 1      | AVAILABLE         | 2,075 SF    |
| 2      | AVAILABLE         | 1,827 SF    |
| 3      | AVAILABLE         | 277 SF      |
| 4      | AVAILABLE         | 271 SF      |
| 5      | AVAILABLE         | 396 SF      |
| 6      | AVAILABLE         | 6,903 SF    |
| TOTAL  |                   | 11,749 SF   |