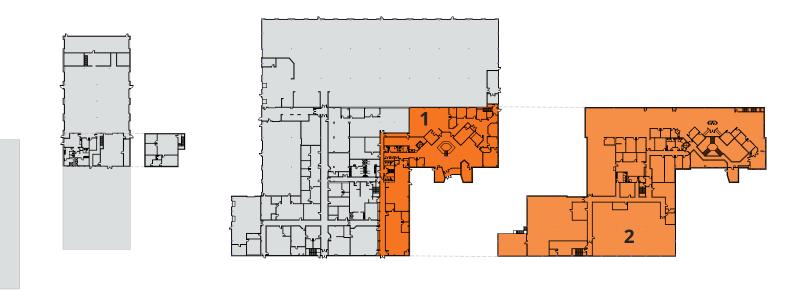

## FLOOR PLAN 1 APOLLO DRIVE | GLENS FALLS, NY

| NUMBER | SPACE DESIGNATION             | SQUARE FEET |
|--------|-------------------------------|-------------|
| 1      | MAIN BUILDING<br>FIRST FLOOR  | 11,749 SF   |
| 2      | MAIN BUILDING<br>SECOND FLOOR | 42,662 SF   |
| TOTAL  |                               | 54,411 SF   |