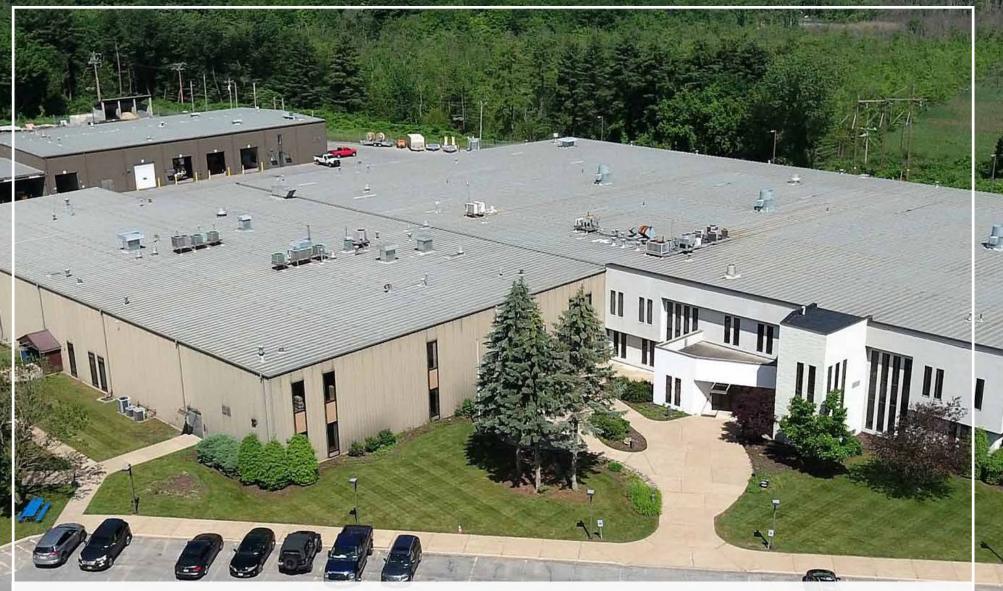

# FOR LEASE | 54,411 SF 1 APOLLO DRIVE | GLENS FALLS, NY

PHOENIX

Opportunity. Execution. Value Creation.

PATRICK DEDERING | DIRECTOR, ACQUISITION & LEASING | 414-376-6933 | PATRICK@PHOENIXINVESTORS.COM LUKE HERDER | LEASING AGENT | 414-244-9575 | LHERDER@PHOENIXINVESTORS.COM

#### 1 APOLLO DRIVE | GLENS FALLS, NY

| AVAILABLE SPACE | 54,411 SF                        |  |
|-----------------|----------------------------------|--|
| OFFICE SPACE    | 54,411 SF                        |  |
| FLOORS          | 2                                |  |
| ELEVATORS       | 1                                |  |
| ROOF            | Seamless Corrugated Steel        |  |
| WALLS           | Masonry                          |  |
| FLOORS          | Hardwood/Carpet                  |  |
| YEAR BUILT      | 1987 - Renovated 1993            |  |
| SPRINKLERS      | 100% Wet                         |  |
| LIGHTING        | Fluorescent                      |  |
| PARKING         | 325+ Surface spaces              |  |
| LAND AREA       | 26.61 Acres                      |  |
| ZONING          | LI: Light Industrial             |  |
| PARCEL ID       | 520500-303-014-0001-033-000-0000 |  |
| OPEX ESTIMATE   | \$1.94/SF                        |  |