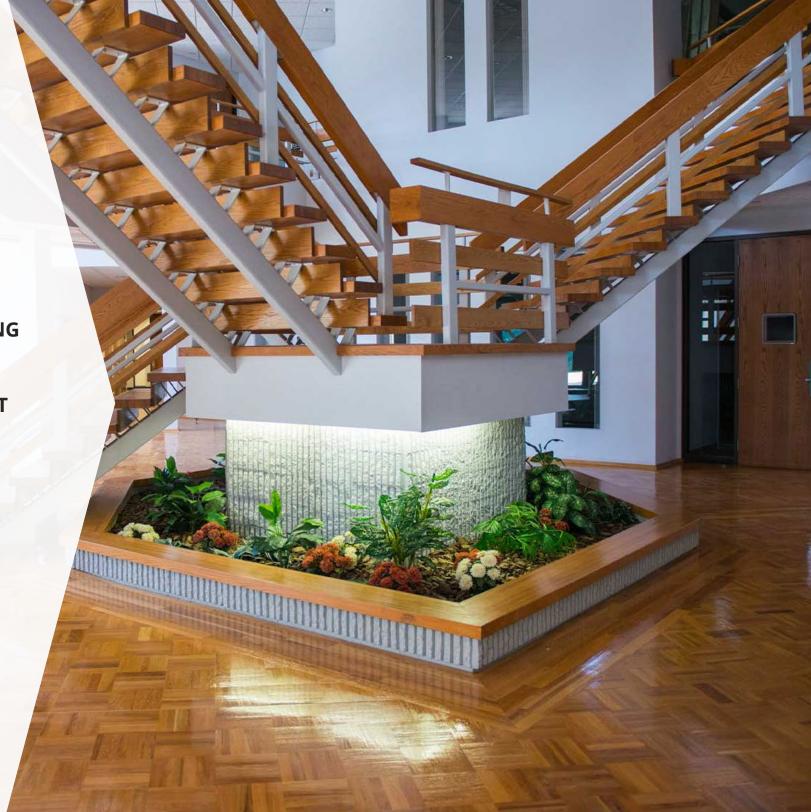

#### 1 APOLLO DRIVE | GLENS FALLS, NY

| AVAILABLE SPACE | 54,411 SF                        |  |
|-----------------|----------------------------------|--|
| OFFICE SPACE    | 54,411 SF                        |  |
| FLOORS          | 2                                |  |
| ELEVATORS       | 1                                |  |
| ROOF            | Seamless Corrugated Steel        |  |
| WALLS           | Masonry                          |  |
| FLOORS          | Hardwood/Carpet                  |  |
| YEAR BUILT      | 1987 - Renovated 1993            |  |
| SPRINKLERS      | 100% Wet                         |  |
| LIGHTING        | Fluorescent                      |  |
| PARKING         | 325+ Surface spaces              |  |
| LAND AREA       | 26.61 Acres                      |  |
| ZONING          | LI: Light Industrial             |  |
| PARCEL ID       | 520500-303-014-0001-033-000-0000 |  |
| OPEX ESTIMATE   | \$1.94/SF                        |  |