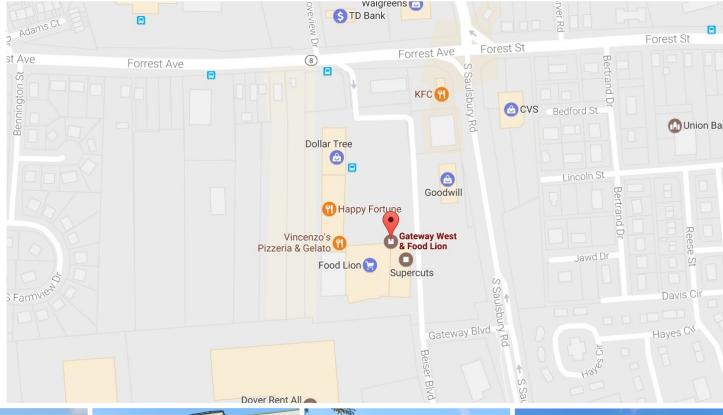

# For Lease

Gateway West Shopping Center Rt 8 (Forrest Ave) Dover, DE 19901

## Retail Spaces for Lease

Gateway West Shopping Center, Rt 8 (Forrest Ave), Dover

### Retail Spaces for Lease

Gateway West Shopping Center, Rt 8 (Forrest Ave), Dover