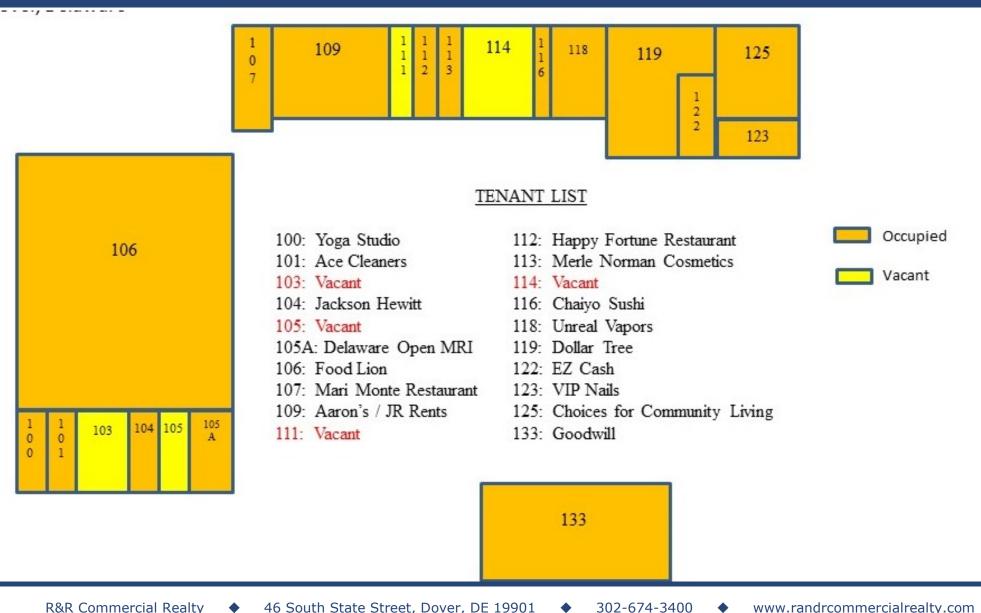

#### **Property Information**

 $\Rightarrow$  Space Available - 5 Suites from 1,900 - 5,000 +/- SF

 $\Rightarrow$  Lease Price: \$16.00 psf NNN

⇒ Zoning: BG

- ⇒ City of Dover and Tidewater Utilities
- $\Rightarrow$  2015 AADT: 21,549

#### **Property Information**

⇒ Space Available:
Suite 103 - 3,500 +/- SF
Suite 105 - 1,900 +/- SF
Suite 105A - 3,100 +/- SF
Suite 111 - 1,200 +/- SF
Suite 114 - 4,550 +/- SF
(Suites 105 & 105A can be combined for 5,000 +/- SF)