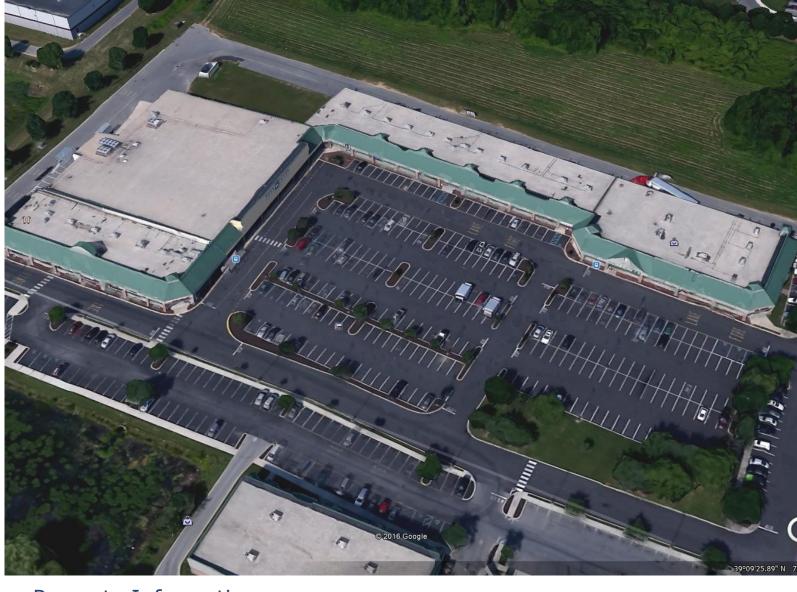

# For Lease

Gateway West Shopping Center Rt 8 (Forrest Ave) Dover, DE 19901

#### **Property Information**

 $\Rightarrow$  Space Available - 5 Suites from 1,900 - 5,000 +/- SF

 $\Rightarrow$  Lease Price: \$16.00 psf NNN

⇒ Zoning: BG

- ⇒ City of Dover and Tidewater Utilities
- $\Rightarrow$  2015 AADT: 21,549

## Retail Spaces for Lease

Gateway West Shopping Center, Rt 8 (Forrest Ave), Dover