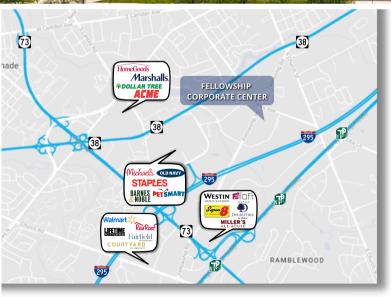

## FELLOWSHIP CORPORATE CENTER

Mt. Laurel, New Jersey

Fellowship Corporate Center Consists of four office buildings situated on 20 acres. The buildings are located directly off Fellowship Road in Mount Laurel, New Jersey. The Center's buildings are considered Class A and sits in the Greater Philadelphia Area where there is an abundance of high-end retail, entertainment and restaurants. Fellowship Corporate Center is within close proximity to I-295, NJ Turnpike, Routes 73 and 38.