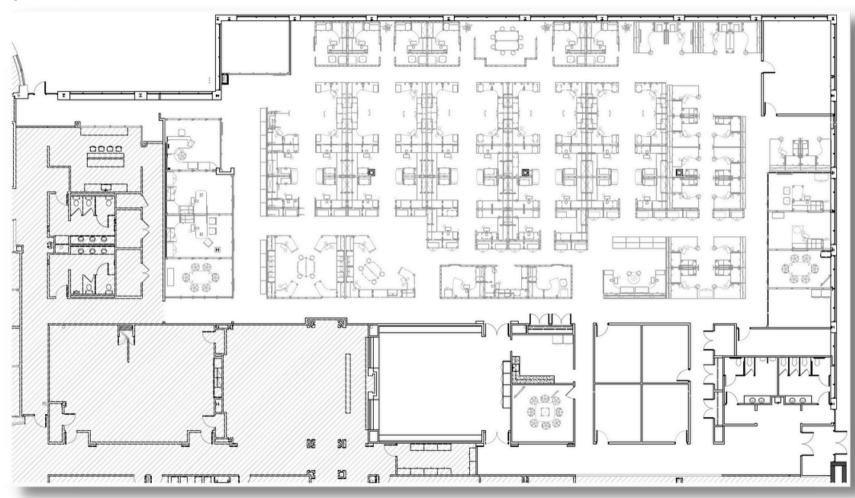

#### 330 FELLOWSHIP ROAD

**TOTAL BUILDING RBA** 103,295 SF **STORIES** 4 Stories

**AVAILABLE VACANCIES** Suite 103: 2,906 SF \*

\*Contiguous Suite 104A: 1,754 SF \*

Suite 200:14,159 SF

**RENTAL RATE** Negotiable **PARKING RATIO** 4.06/1,000 SF

## 330 FELLOWSHIP ROAD

SUITE 103/104A 2,906 SF UP TO 4,660 SF Contiguous

SUITE 200 14,159 SF