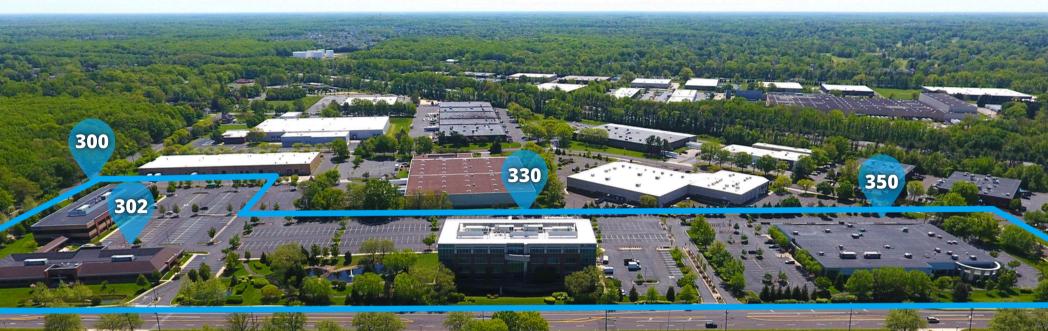

## FELLOWSHIP CORPORATE CENTER

Mt. Laurel, New Jersey

Fellowship Corporate Center Consists of four office buildings situated on 20 acres. The buildings are located directly off Fellowship Road in Mount Laurel, New Jersey. The Center's buildings are considered Class A and sits in the Greater Philadelphia Area where there is an abundance of high-end retail, entertainment and restaurants. Fellowship Corporate Center is within close proximity to I-295, NJ Turnpike, Routes 73 and 38.

#### **300 FELLOWSHIP ROAD**

**TOTAL BUILDING RBA** 50,000 SF **STORIES** 2 Stories

**AVAILABLE VACANCIES** Fully Leased

RENTAL RATE N/A

**PARKING RATIO** 5.00/1,000 SF

#### **302 FELLOWSHIP ROAD**

TOTAL BUILDING RBA 25,000 SF
STORIES 1 Story
AVAILABLE VACANCIES Fully Leased

RENTAL RATE N/A

**PARKING RATIO** 5.70/1,000 SF

#### 330 FELLOWSHIP ROAD

**TOTAL BUILDING RBA** 103,295 SF **STORIES** 4 Stories

**AVAILABLE VACANCIES** Suite 103: 2,906 SF \*

\*Contiguous Suite 104A: 1,754 SF \*

Suite 200:14,159 SF

**RENTAL RATE** Negotiable **PARKING RATIO** 4.06/1,000 SF

#### **350 FELLOWSHIP ROAD**

TOTAL BUILDING RBA 56,268 SF
STORIES 1 Story
AVAILABLE VACANCIES 18,222 SF
RENTAL RATE Negotiable
PARKING RATIO 5.00/1,000 SF

2ND