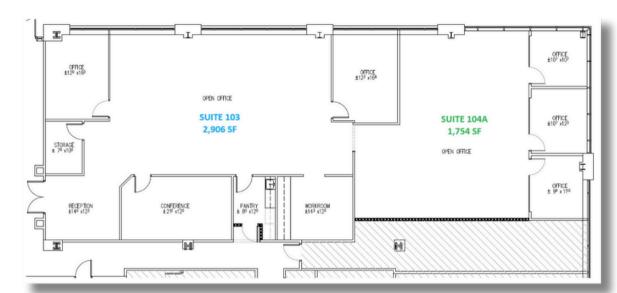

#### 330 FELLOWSHIP ROAD

**TOTAL BUILDING RBA** 103,295 SF **STORIES** 4 Stories

**AVAILABLE VACANCIES** Suite 103: 2,906 SF \*

\*Contiguous Suite 104A: 1,754 SF \*

Suite 200:14,159 SF

**RENTAL RATE** Negotiable **PARKING RATIO** 4.06/1,000 SF

## 330 FELLOWSHIP ROAD

SUITE 103/104A 2,906 SF UP TO 4,660 SF Contiguous

SUITE 200 14,159 SF