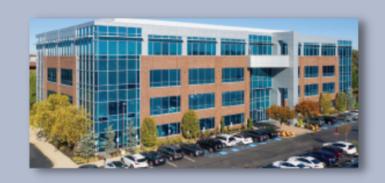

#### 330 FELLOWSHIP ROAD

**TOTAL BUILDING RBA** 103,295 SF **STORIES** 4 Stories

**AVAILABLE VACANCIES** Suite 103: 2,906 SF \*

\*Contiguous Suite 104A: 1,754 SF \*

Suite 200:14,159 SF

**RENTAL RATE** Negotiable **PARKING RATIO** 4.06/1,000 SF

## 330 FELLOWSHIP ROAD

SUITE 103/104A 2,906 SF UP TO 4,660 SF Contiguous

SUITE 200 14,159 SF