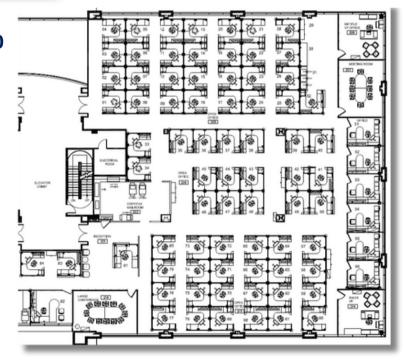

#### **350 FELLOWSHIP ROAD**

TOTAL BUILDING RBA 56,268 SF
STORIES 1 Story
AVAILABLE VACANCIES 18,222 SF
RENTAL RATE Negotiable
PARKING RATIO 5.00/1,000 SF

2ND

### **350 FELLOWSHIP ROAD**

# **SUITE 101** 18,222 SF