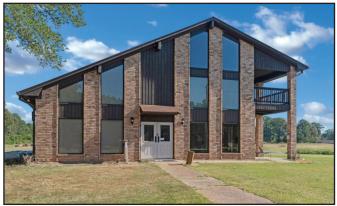

#### 122 ACRES OF LAND FOR SALE

5730 MEADOW LAKE COUNTRY CLUB ROAD, KEITHVILLE, LOUISIANA, 71047

- 122 Acres offered for sale in SW Shreveport
- Currently operating as a 9-hole golf course
- Improvements include: 2 story clubhouse with full commercial kitchen, golf cart storage building, shop building & various golf course improvements (cart paths & irrigation system)
- Site offers attractive topography with several ponds for excellent natural drainage
- Zoned R-A (Residential Agricultural Zoning District)