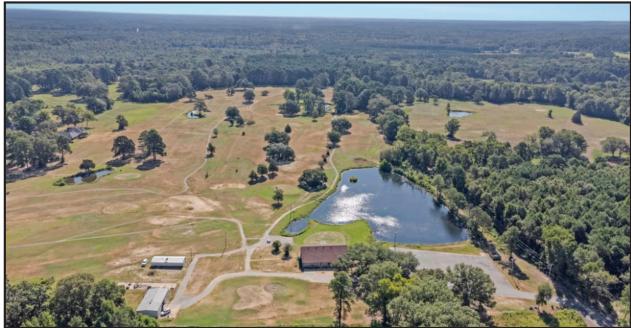

#### 122 ACRES OF LAND FOR SALE

5730 MEADOW LAKE COUNTRY CLUB ROAD, KEITHVILLE, LOUISIANA, 71047

- 122 Acres offered for sale in SW Shreveport
- Currently operating as a 9-hole golf course
- Improvements include: 2 story clubhouse with full commercial kitchen, golf cart storage building, shop building & various golf course improvements (cart paths & irrigation system)
- Site offers attractive topography with several ponds for excellent natural drainage
- Zoned R-A (Residential Agricultural Zoning District)