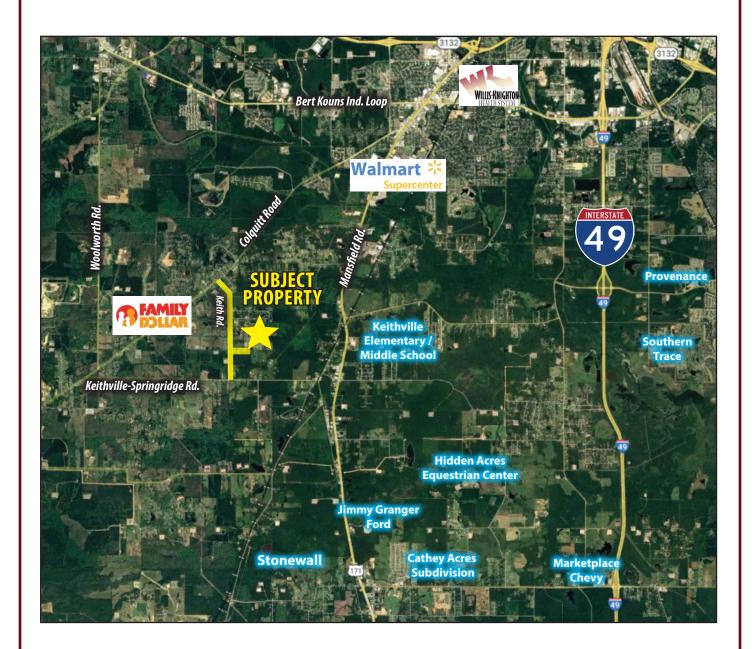

#### 122 ACRES OF LAND FOR SALE

5730 MEADOW LAKE COUNTRY CLUB ROAD, KEITHVILLE, LOUISIANA, 71047

- 122 Acres offered for sale in SW Shreveport
- Currently operating as a 9-hole golf course
- Improvements include: 2 story clubhouse with full commercial kitchen, golf cart storage building, shop building & various golf course improvements (cart paths & irrigation system)
- Site offers attractive topography with several ponds for excellent natural drainage
- Zoned R-A (Residential Agricultural Zoning District)