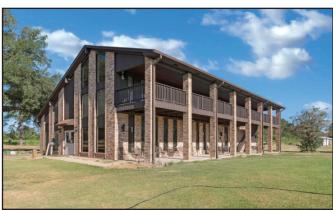

#### 122 ACRES OF LAND FOR SALE

5730 MEADOW LAKE COUNTRY CLUB ROAD, KEITHVILLE, LOUISIANA, 71047

- 122 Acres offered for sale in SW Shreveport
- Currently operating as a 9-hole golf course
- Improvements include: 2 story clubhouse with full commercial kitchen, golf cart storage building, shop building & various golf course improvements (cart paths & irrigation system)
- Site offers attractive topography with several ponds for excellent natural drainage
- Zoned R-A (Residential Agricultural Zoning District)