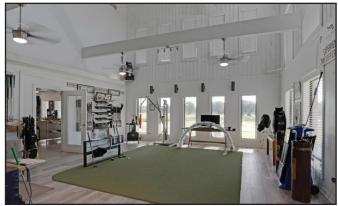

#### 122 ACRES OF LAND FOR SALE

5730 MEADOW LAKE COUNTRY CLUB ROAD, KEITHVILLE, LOUISIANA, 71047

- 122 Acres offered for sale in SW Shreveport
- Currently operating as a 9-hole golf course
- Improvements include: 2 story clubhouse with full commercial kitchen, golf cart storage building, shop building & various golf course improvements (cart paths & irrigation system)
- Site offers attractive topography with several ponds for excellent natural drainage
- Zoned R-A (Residential Agricultural Zoning District)