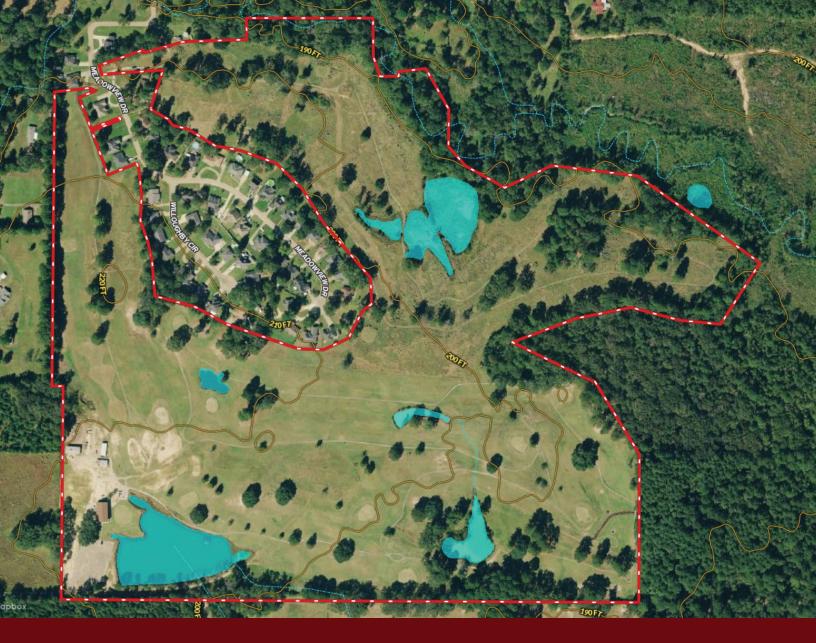

#### 122 ACRES OF LAND FOR SALE

5730 MEADOW LAKE COUNTRY CLUB ROAD, KEITHVILLE, LOUISIANA, 71047

- 122 Acres offered for sale in SW Shreveport
- Currently operating as a 9-hole golf course
- Improvements include: 2 story clubhouse with full commercial kitchen, golf cart storage building, shop building & various golf course improvements (cart paths & irrigation system)
- Site offers attractive topography with several ponds for excellent natural drainage
- Zoned R-A (Residential Agricultural Zoning District)