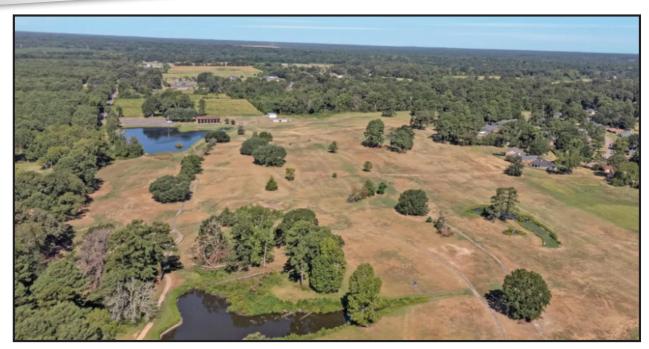

#### 122 ACRES OF LAND FOR SALE

5730 MEADOW LAKE COUNTRY CLUB ROAD, KEITHVILLE, LOUISIANA, 71047

- 122 Acres offered for sale in SW Shreveport
- Currently operating as a 9-hole golf course
- Improvements include: 2 story clubhouse with full commercial kitchen, golf cart storage building, shop building & various golf course improvements (cart paths & irrigation system)
- Site offers attractive topography with several ponds for excellent natural drainage
- Zoned R-A (Residential Agricultural Zoning District)