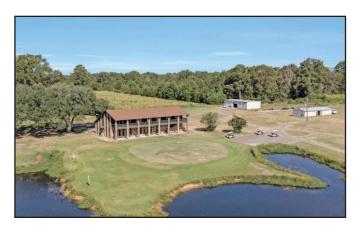

#### 122 ACRES OF LAND FOR SALE

5730 MEADOW LAKE COUNTRY CLUB ROAD, KEITHVILLE, LOUISIANA, 71047

- 122 Acres offered for sale in SW Shreveport
- Currently operating as a 9-hole golf course
- Improvements include: 2 story clubhouse with full commercial kitchen, golf cart storage building, shop building & various golf course improvements (cart paths & irrigation system)
- Site offers attractive topography with several ponds for excellent natural drainage
- Zoned R-A (Residential Agricultural Zoning District)