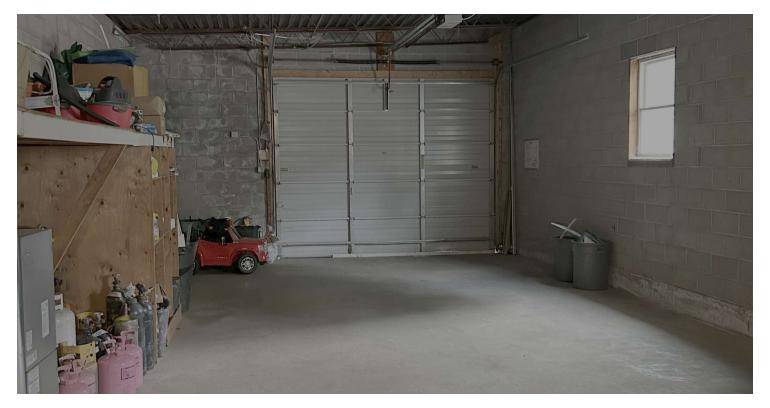

#### **PROPERTY HIGHLIGHTS**

- - 5,416 SF building
- - 2 units
- - Built in 1930
- Zoned BB
- · Western MA location
- 60% occupancy

Tenant's Waiting Area

Tenant Warehouse & Vacant Shop Area

Floor Plan of Vacant Right Side