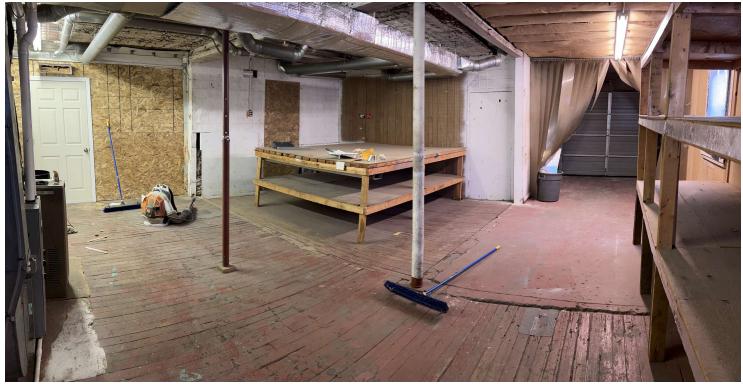

#### **PROPERTY HIGHLIGHTS**

- - 5,416 SF building
- - 2 units
- - Built in 1930
- Zoned BB
- · Western MA location
- 60% occupancy

Tenant's Waiting Area

Tenant Warehouse & Vacant Shop Area

Floor Plan of Vacant Right Side