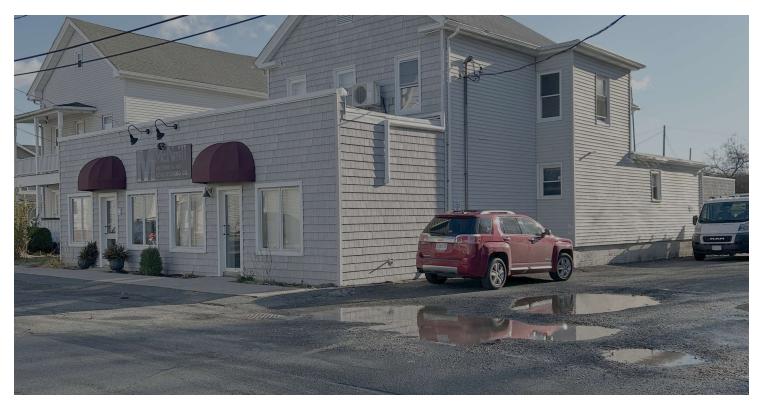

#### **PROPERTY OVERVIEW**

Building has newer HVAC system, first floor subdivided to create a 2,000 SF vacancy with offices or apartment on second floor. McNeill HVAC has 3,000 SF on the left side of the building with a new heating system. 13,000 SF parking/yard area.

#### **PROPERTY HIGHLIGHTS**

- - 5,416 SF building
- - 2 units
- - Built in 1930
- Zoned BB
- · Western MA location
- 60% occupancy

Tenant's Waiting Area

Tenant Warehouse & Vacant Shop Area

Floor Plan of Vacant Right Side