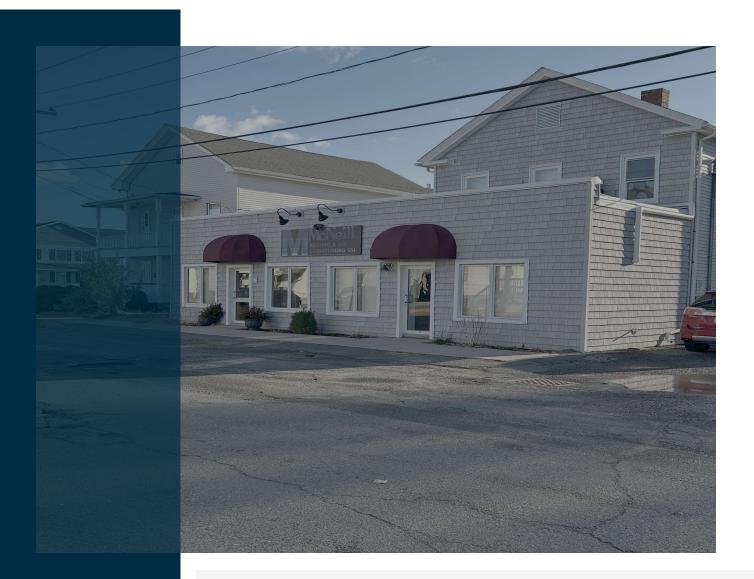

# **43 WEST SCHOOL ST**

43 W School St West Springfield, MA 01089

**L&P Commercial** 200 North Main Street, Suite 3 413.595.8008 | lowpicard.com

43 W School St West Springfield, MA 01089

#### **PROPERTY OVERVIEW**

Building has newer HVAC system, first floor subdivided to create a 2,000 SF vacancy with offices or apartment on second floor. McNeill HVAC has 3,000 SF on the left side of the building with a new heating system. 13,000 SF parking/yard area.

#### **PROPERTY HIGHLIGHTS**

- - 5,416 SF building
- - 2 units
- - Built in 1930
- Zoned BB
- · Western MA location
- 60% occupancy

Tenant's Waiting Area

Tenant Warehouse & Vacant Shop Area

Floor Plan of Vacant Right Side