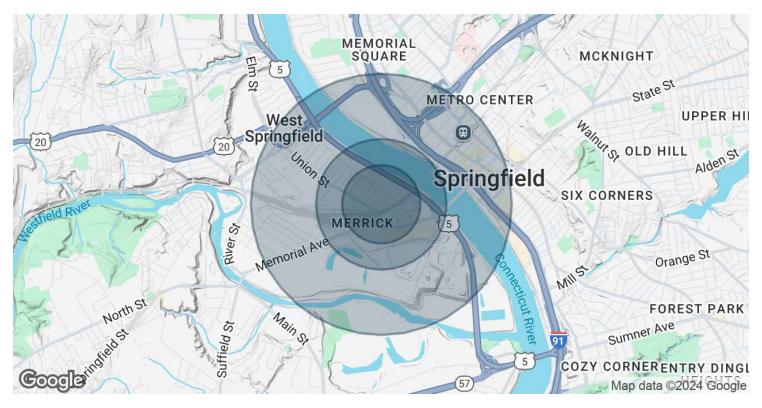

#### 43 W School St West Springfield, MA 01089

| POPULATION           | 0.3 MILES | 0.5 MILES | 1 MILE |
|----------------------|-----------|-----------|--------|
| Total Population     | 1,671     | 2,662     | 7,394  |
| Average Age          | 34        | 34        | 37     |
| Average Age (Male)   | 34        | 34        | 36     |
| Average Age (Female) | 34        | 35        | 38     |

| HOUSEHOLDS & INCOME | 0.3 MILES | 0.5 MILES | 1 MILE    |
|---------------------|-----------|-----------|-----------|
| Total Households    | 560       | 908       | 3,151     |
| # of Persons per HH | 3         | 2.9       | 2.3       |
| Average HH Income   | \$52,470  | \$54,104  | \$52,248  |
| Average House Value | \$249,073 | \$244,323 | \$220,332 |

Demographics data derived from AlphaMap