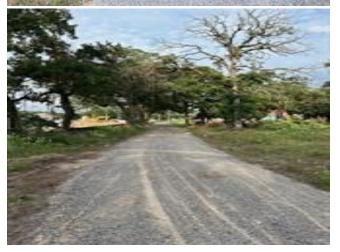

### 7.54 acres Boyd Road

\$950,000

Great development opportunity in fast growing area. Two adjoining tracts that have a total of 7.54 acres. One tract is already rezoned commercial. The second tract is currently zoned residential but could be rezoned to commercial. City water and sewer available. Located behind RaceTrac off of Boyd Road with two points of ingress and egress to Boyd Road. Would make great retail strip center, office complex, medical facilities, restaurant, multi use development, or a myriad of other uses....

### TBD Boyd Rd, Azle, TX 76020

Great development opportunity in fast growing area. Two adjoining tracts that have a total of 7.54 acres. One tract is already rezoned commercial. The second tract is currently zoned residential but could be rezoned to commercial. City water and sewer available. Located behind RaceTrac off of Boyd Road with two points of ingress and egress to Boyd Road. Would make great retail strip center, office complex, medical facilities, restaurant, multi use development, or a myriad of other uses.