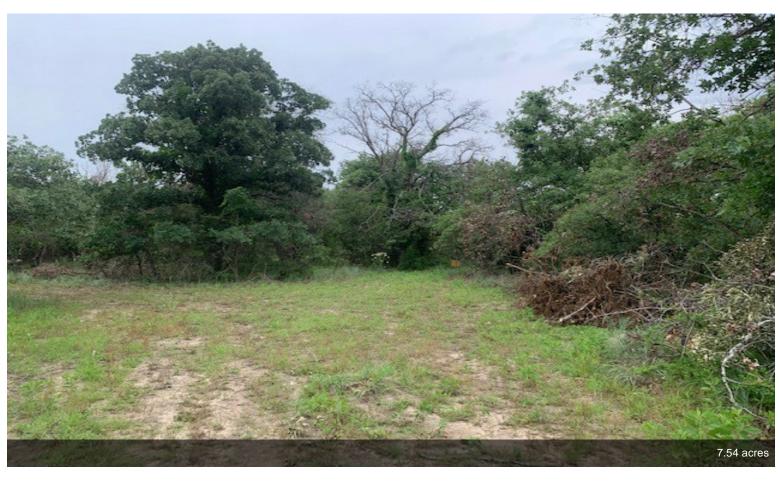

**7.54 acres Boyd Road** TBD Boyd Rd, Azle, TX 76020

Marsha Hardin Marsha Hardin Real Estate LLC 112 E Main St,Azle, TX 76020 marsha.hardin@gmail.com (817) 235-8839

| Plice.            | ф <del>9</del> 50,000 |
|-------------------|-----------------------|
| Property Type:    | Land                  |
| Property Subtype: | Commercial            |
| Proposed Use:     | Mixed Use             |
| Sale Type:        | Investment            |
| Total Lot Size:   | 7.54 AC               |
| No. Lots:         | 1                     |
| APN / Parcel ID:  | 00013190              |

### 7.54 acres Boyd Road

\$950,000

Great development opportunity in fast growing area. Two adjoining tracts that have a total of 7.54 acres. One tract is already rezoned commercial. The second tract is currently zoned residential but could be rezoned to commercial. City water and sewer available. Located behind RaceTrac off of Boyd Road with two points of ingress and egress to Boyd Road. Would make great retail strip center, office complex, medical facilities, restaurant, multi use development, or a myriad of other uses....

### TBD Boyd Rd, Azle, TX 76020

Great development opportunity in fast growing area. Two adjoining tracts that have a total of 7.54 acres. One tract is already rezoned commercial. The second tract is currently zoned residential but could be rezoned to commercial. City water and sewer available. Located behind RaceTrac off of Boyd Road with two points of ingress and egress to Boyd Road. Would make great retail strip center, office complex, medical facilities, restaurant, multi use development, or a myriad of other uses.