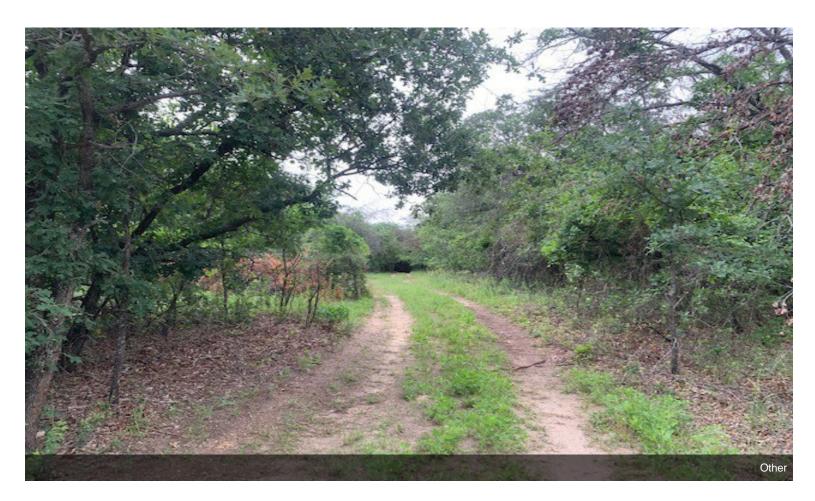

### 7.54 acres Boyd Road

\$950,000

Great development opportunity in fast growing area. Two adjoining tracts that have a total of 7.54 acres. One tract is already rezoned commercial. The second tract is currently zoned residential but could be rezoned to commercial. City water and sewer available. Located behind RaceTrac off of Boyd Road with two points of ingress and egress to Boyd Road. Would make great retail strip center, office complex, medical facilities, restaurant, multi use development, or a myriad of other uses....

### TBD Boyd Rd, Azle, TX 76020

Great development opportunity in fast growing area. Two adjoining tracts that have a total of 7.54 acres. One tract is already rezoned commercial. The second tract is currently zoned residential but could be rezoned to commercial. City water and sewer available. Located behind RaceTrac off of Boyd Road with two points of ingress and egress to Boyd Road. Would make great retail strip center, office complex, medical facilities, restaurant, multi use development, or a myriad of other uses.