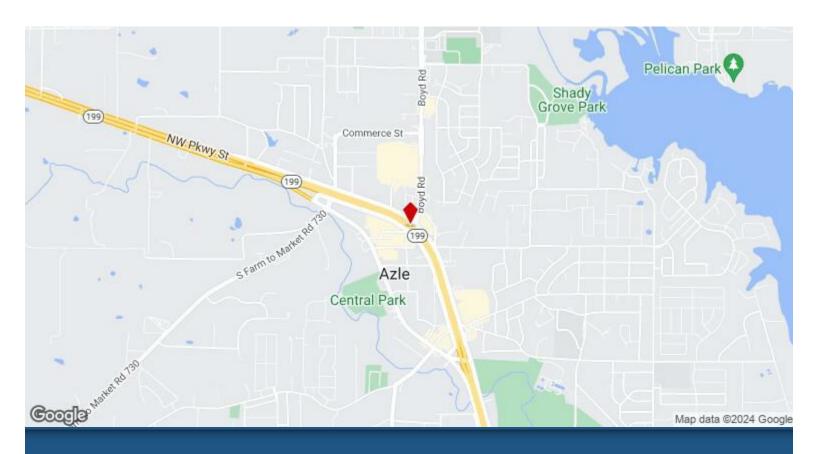

**7.54 acres Boyd Road** TBD Boyd Rd, Azle, TX 76020

Marsha Hardin Marsha Hardin Real Estate LLC 112 E Main St,Azle, TX 76020 marsha.hardin@gmail.com (817) 235-8839

| Plice.            | ф <del>9</del> 50,000 |
|-------------------|-----------------------|
| Property Type:    | Land                  |
| Property Subtype: | Commercial            |
| Proposed Use:     | Mixed Use             |
| Sale Type:        | Investment            |
| Total Lot Size:   | 7.54 AC               |
| No. Lots:         | 1                     |
| APN / Parcel ID:  | 00013190              |

### TBD Boyd Rd, Azle, TX 76020

Great development opportunity in fast growing area. Two adjoining tracts that have a total of 7.54 acres. One tract is already rezoned commercial. The second tract is currently zoned residential but could be rezoned to commercial. City water and sewer available. Located behind RaceTrac off of Boyd Road with two points of ingress and egress to Boyd Road. Would make great retail strip center, office complex, medical facilities, restaurant, multi use development, or a myriad of other uses.