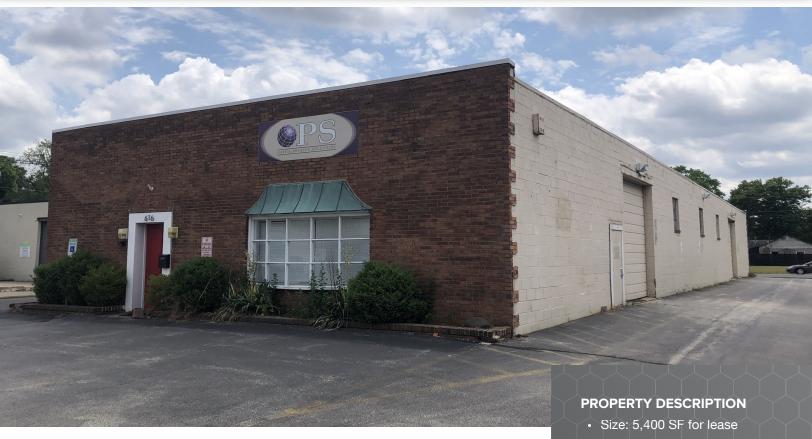

# **616 JEFFERSON STREET**

Palmyra, NJ 08065

**INDUSTRIAL** 

**5,400 SF** 

- Loading: Four (4) drive-in doors (1 facing alley)
- · Ceiling Height: 11'8" to beam, 13' to insulation
- Column Spacing: 18'x19'
- Office: 684 SF (38'x18')
- Power: 200a, 240/120v, 3p, 4w
- Restrooms: 2, one in office, one in warehouse
- Year Built: 1963
- · Zoned I Industrial

# **616 JEFFERSON STREET**

616 Jefferson Street Palmyra, NJ 08065