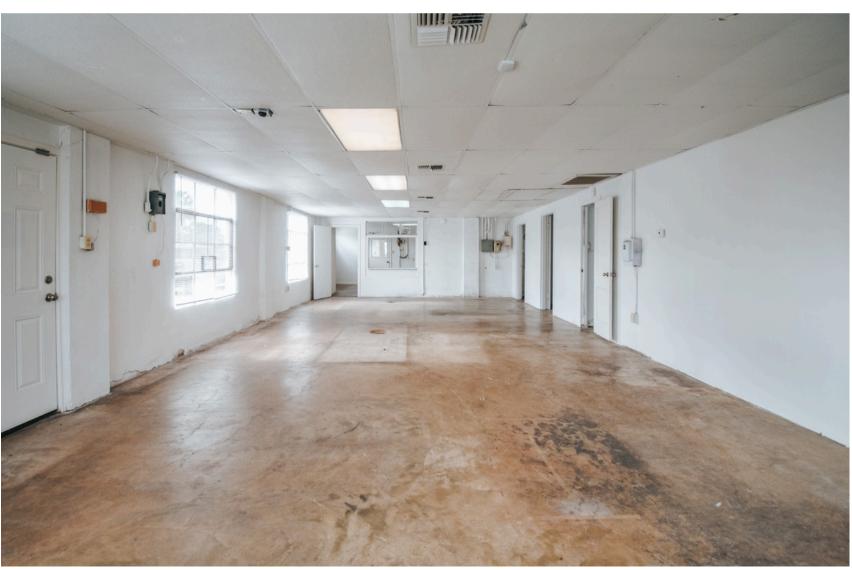

prime real estate, strategically positioned near the intersection of Port Lavaca Dr and Laurent, boasting a daily traffic count of 11,496 vehicles. This property serves as a perfect blank canvas for any business endeavor. With its main lobby area, four offices, shared workspace, kitchen, bathroom, and two spacious open areas with ample storage, it offers a flexible layout adaptable to various business needs. Additionally, its proximity to downtown ensures convenient access to the heart of the city, making it an enticing investment opportunity for those seeking both functionality and strategic location.

#### **DEMOGRAPHICS**

- Traffic Count: 11,496
- Total Population: 92,678 (25 mi)
- Population Projection 2026: 94,047

## LOBBY AREA







## 4 LARGE OFFICES





## SHARED WORKSPACES





#### BATHROOM & KITCHEN





#### CONTACT



**PHONE** 

(361) 333-2002

WEBSITE

www.SouthTexasRentals.com

**EMAIL** 

leasing@SouthTexasRentals.com

**ADDRESS** 

4800 N Navarro St, Victoria, TX 77901