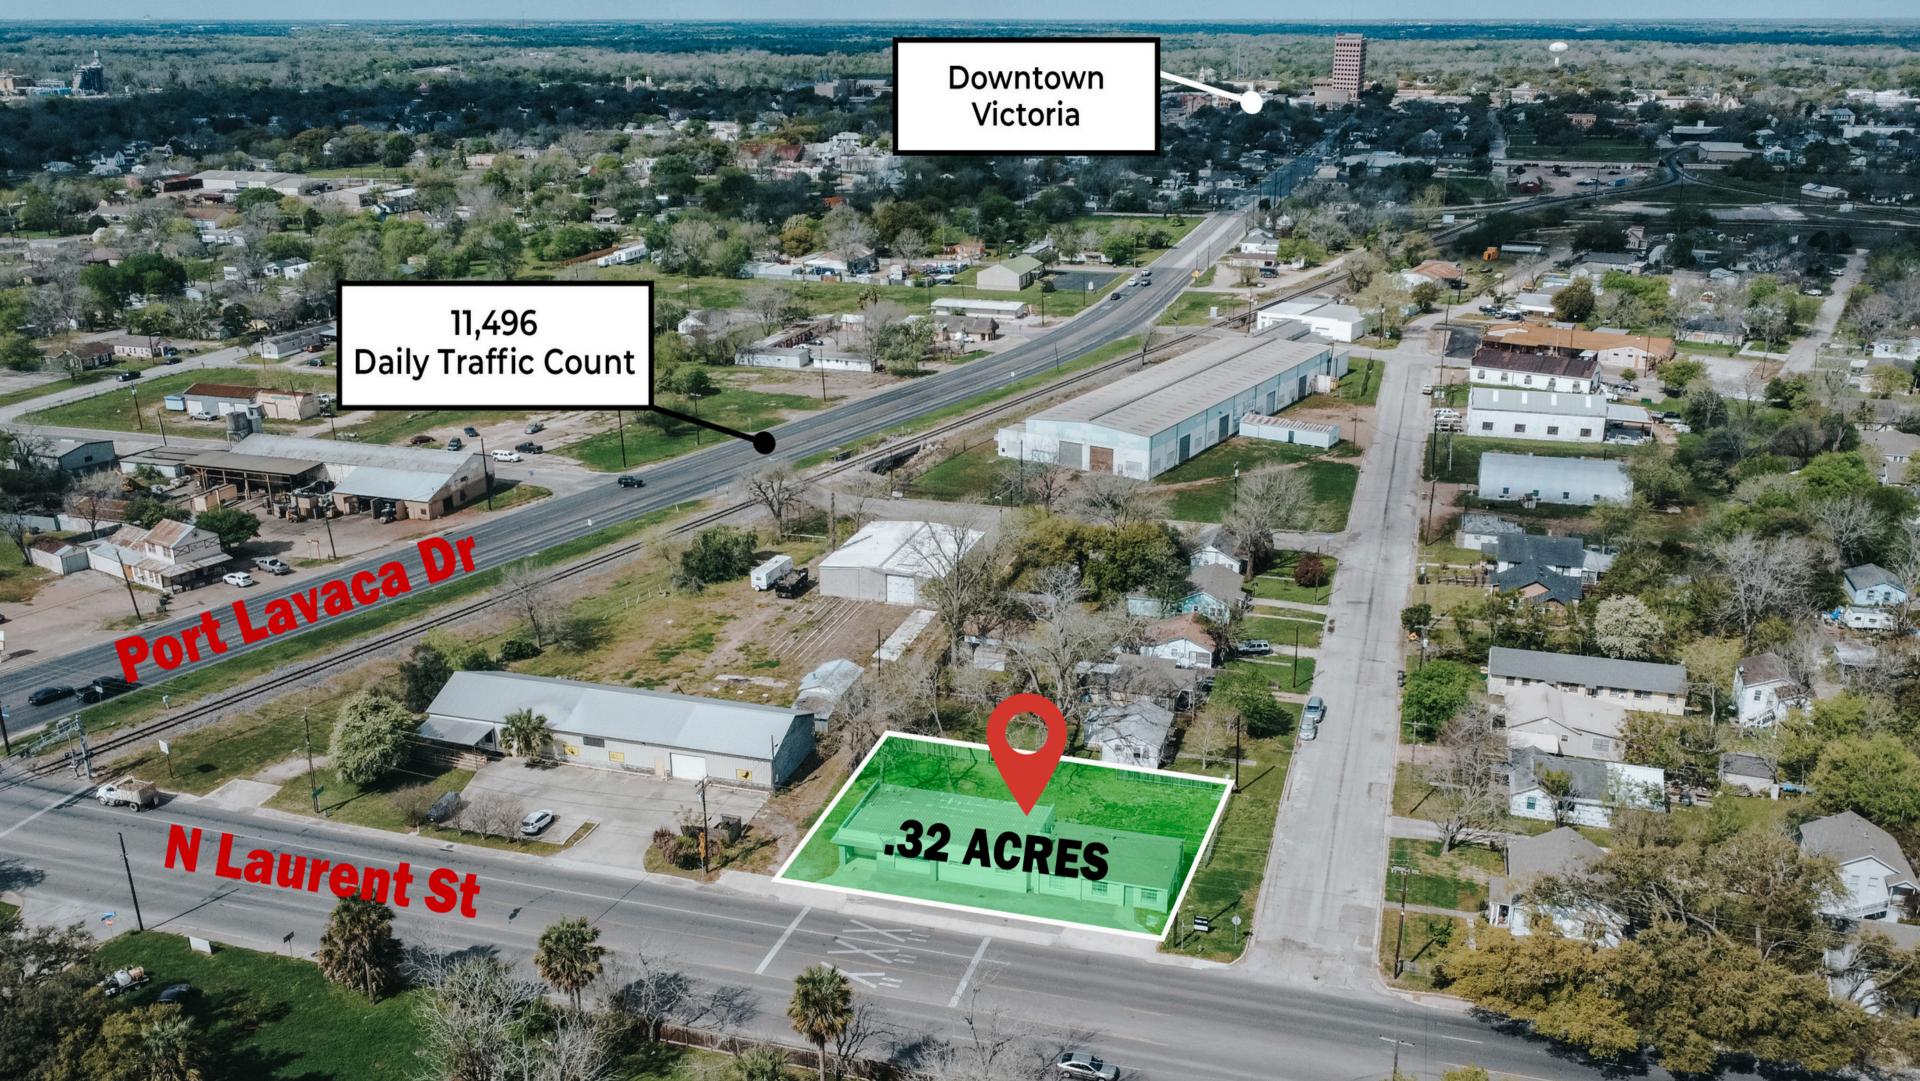

# \$8.5 / SF / YR 3020 SQFT

Introducing 305 Laurent, a versatile commercial property situated on .32 acres of prime real estate, strategically positioned near the intersection of Port Lavaca Dr and Laurent, boasting a daily traffic count of 11,496 vehicles. This property serves as a perfect blank canvas for any business endeavor. With its main lobby area, four offices, shared workspace, kitchen, bathroom, and two spacious open areas with ample storage, it offers a flexible layout adaptable to various business needs. Additionally, its proximity to downtown ensures convenient access to the heart of the city, making it an enticing investment opportunity for those seeking both functionality and strategic location.

#### **DEMOGRAPHICS**

- Traffic Count: 11,496
- Total Population: 92,678 (25 mi)
- Population Projection 2026: 94,047