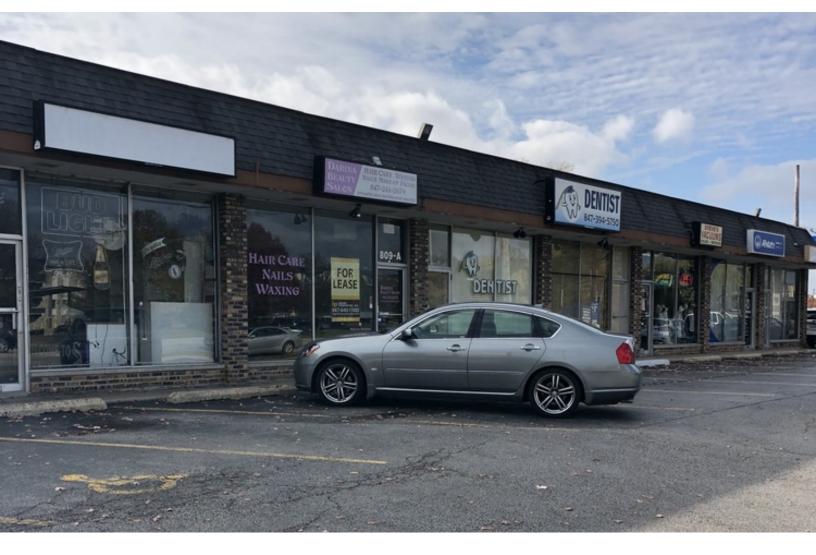

## GREGG COMEAUXMARK MESKAUSKAS, CCIM, CPM847.640.1500 x107847.640.1500gregg@brianproperties.commark@brianproperties.com

AVAILABLE SPACES GREENBRIAR PLAZA 805-813 W. RAND RD. | ARLINGTON HEIGHTS, IL 60004

| SUITE NUMBER | SIZE (SF) | LEASE RATE    | REAL ESTATE TAXES | CAM    | MONTHLY GROSS RENT | LEASE TYPE | COMMENTS |
|--------------|-----------|---------------|-------------------|--------|--------------------|------------|----------|
| 805B         | 960 SF    | \$12.00 SF/yr | \$5.75 SF/yr      | \$4.00 | \$1,740            | NNN        |          |