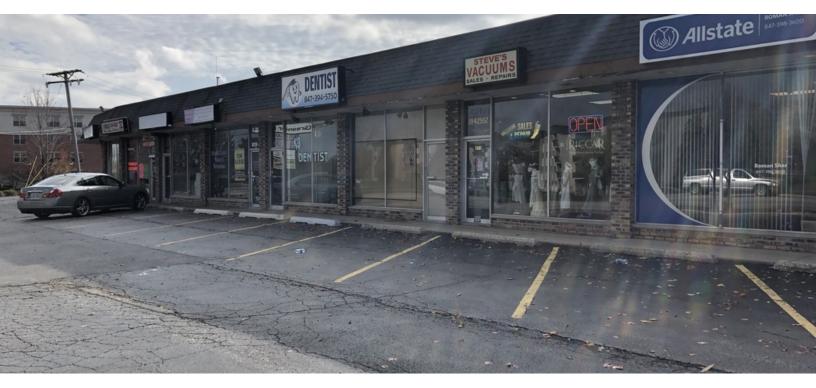

#### EXECUTIVE SUMMARY GREENBRIAR PLAZA 805-813 W. RAND RD. | ARLINGTON HEIGHTS, IL 60004

|                               | PROPERTY OVERVIEW                                                                                                                                                                                                                                            |  |  |  |
|-------------------------------|--------------------------------------------------------------------------------------------------------------------------------------------------------------------------------------------------------------------------------------------------------------|--|--|--|
| 9,890 SF                      | The Greenbriar Plaza shopping center is an established retail destination in the Arlington Heights, IL community. The retail spaces available for lease are suitable for a variety of businesses, and the Greenbriar Plaza shopping center provides          |  |  |  |
| 960 SF                        | tenants with a high-quality environment in which to operate. The shopping cente<br>well-maintained and offers ample parking for customers. In addition, the locatior<br>highly visible and easily accessible, making it ideal for businesses looking to attr |  |  |  |
| \$12.00 SF/yr (NNN)           | new customers.                                                                                                                                                                                                                                               |  |  |  |
|                               | LOCATION OVERVIEW                                                                                                                                                                                                                                            |  |  |  |
| \$4.00 / SF                   | The Greenbriar Plaza shopping center is an outstanding retail opportunity located in the high-traffic northwest suburb of Arlington Heights. The center benefits from                                                                                        |  |  |  |
| \$5.75 / SF                   | close proximity to Interstate 53, and the property is situated in a major retail corridor along Rand Rd., providing excellent visibility and access. This village is a highly desirable northwest suburb with a population of approximately 75,525.          |  |  |  |
| 28,800                        | PROPERTY HIGHLIGHTS                                                                                                                                                                                                                                          |  |  |  |
| 3.4 per 1,000                 | <ul> <li>The building is prominently located on Rand Rd. and boasts high visibility from<br/>the street</li> </ul>                                                                                                                                           |  |  |  |
|                               | <ul> <li>Pylon signage is available, making it easy for customers to find your business</li> </ul>                                                                                                                                                           |  |  |  |
| B-2 General Business District | <ul> <li>Ingress and egress are excellent near a stoplight intersection along Rand Rd.</li> </ul>                                                                                                                                                            |  |  |  |
|                               | 960 SF<br>\$12.00 SF/yr (NNN)<br>\$4.00 / SF<br>\$5.75 / SF<br>28,800<br>3.4 per 1,000                                                                                                                                                                       |  |  |  |

## GREGG COMEAUXMARK MESKAUSKAS, CCIM, CPM847.640.1500 x107847.640.1500gregg@brianproperties.commark@brianproperties.com

AVAILABLE SPACES GREENBRIAR PLAZA 805-813 W. RAND RD. | ARLINGTON HEIGHTS, IL 60004