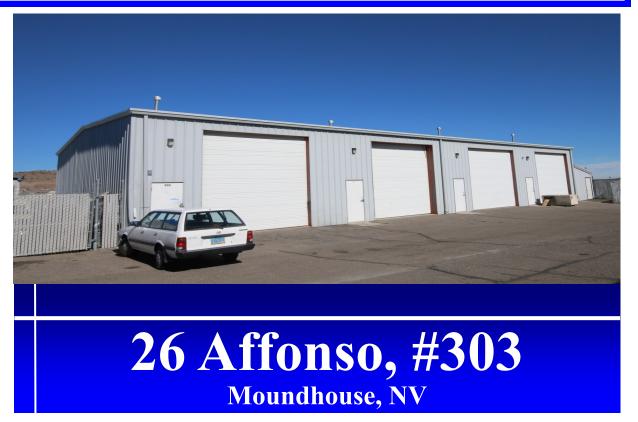

## FOR LEASE

**1,250 SF Warehouse Space Available** 

Contact Lisa Read Lisa@CPMNV.com or (775) 853-3742 NRED#: BS.0032915

(1) 14' Drive-In Door

with open warehouse/storage space Common Restrooms within the building and 8,307 sf yard space. Located off highway 50 Moundhouse, NV

Suite #303 - 1,250 +/- sf
Warehouse plus 8,307 sf yard.

Lease Rate: \$0.80/SF per plus
\$831.00per month for yard and
\$0.16/ per sq. ft. NNN per month

- Zoned Industrial Commercial
- Excellent Freeway Access
- Centrally located to freeway, and Highway 50.
- Well maintained property with local Property Management and Maintenance.