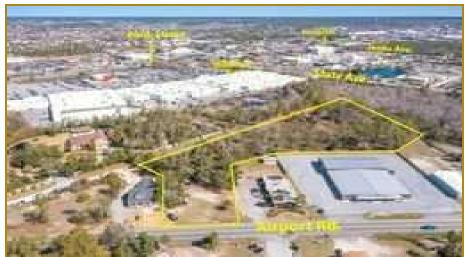

#### PROPERTY OVERVIEW

Property designed and permitting for multi building Office Park for sale on Airport Road across from Northwest Florida Surgery Center

Zoned General Commercial . Office, Storage, Multifamily Mixed Use Residential

### **LOCATION OVERVIEW**

The subject property is located on Airport Road, southeast 23rd street and Northwest of 19th Street, approximately 1 mile from Gulf Coast Medical Center in Bay County, Florida.