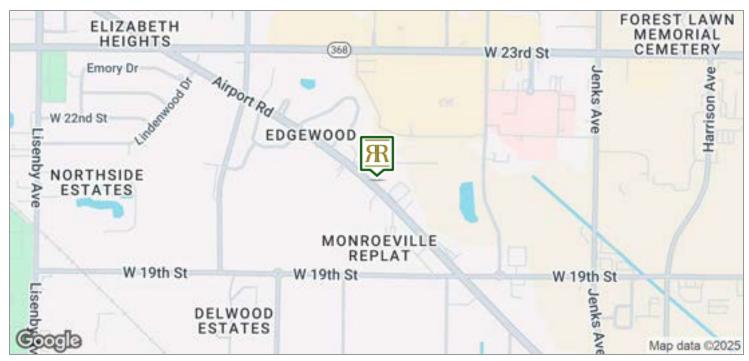

### **LOCATION OVERVIEW**

The subject property is located on Airport Road, southeast 23rd street and Northwest of 19th Street, approximately 1 mile from Gulf Coast Medical Center in Bay County, Florida.