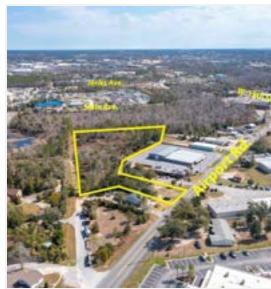

#### PROPERTY OVERVIEW

Property designed and permitting for multi building Office Park for sale on Airport Road across from Northwest Florida Surgery Center

Zoned General Commercial . Office, Storage, Multifamily Mixed Use Residential

### **LOCATION OVERVIEW**

The subject property is located on Airport Road, southeast 23rd street and Northwest of 19th Street, approximately 1 mile from Gulf Coast Medical Center in Bay County, Florida.