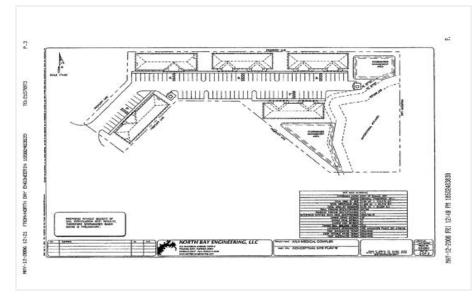

#### PROPERTY OVERVIEW

Property designed and permitting for multi building Office Park for sale on Airport Road across from Northwest Florida Surgery Center

Zoned General Commercial . Office, Storage, Multifamily Mixed Use Residential

**Lot Size:** 2.88 Acres

| POPULATION          | 1 MILE    | 3 MILES   | 5 MILES   |  |
|---------------------|-----------|-----------|-----------|--|
| TOTAL POPULATION    | 5,781     | 40,219    | 83,653    |  |
| MEDIAN AGE          | 41.5      | 38.3      | 38.4      |  |
| MEDIAN AGE (MALE)   | 40.5      | 37.8      | 37.8      |  |
| MEDIAN AGE (FEMALE) | 44.5      | 40.2      | 39.7      |  |
| HOUSEHOLDS & INCOME | 1 MILE    | 3 MILES   | 5 MILES   |  |
| TOTAL HOUSEHOLDS    | 2,499     | 16,899    | 34,660    |  |
| # OF PERSONS PER HH | 2.3       | 2.4       | 2.4       |  |
| AVERAGE HH INCOME   | \$53,915  | \$54,605  | \$60,203  |  |
| AVERAGE HOUSE VALUE | \$221,829 | \$196,418 | \$198,830 |  |