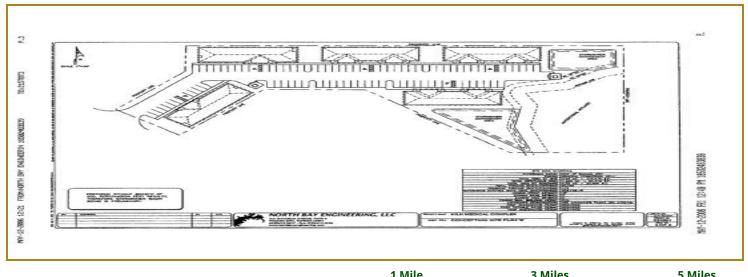

#### PROPERTY OVERVIEW

Property designed and permitting for multi building Office Park for sale on Airport Road across from Northwest Florida Surgery Center

Zoned General Commercial . Office, Storage, Multifamily Mixed Use Residential