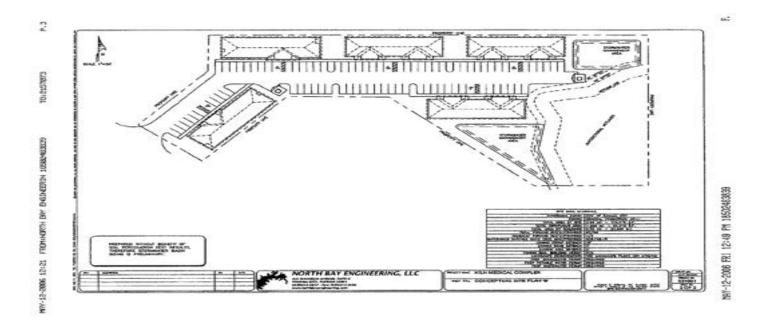

#### PROPERTY OVERVIEW

Property designed and permitting for multi building Office Park for sale on Airport Road across from Northwest Florida Surgery Center

Zoned General Commercial . Office, Storage, Multifamily Mixed Use Residential