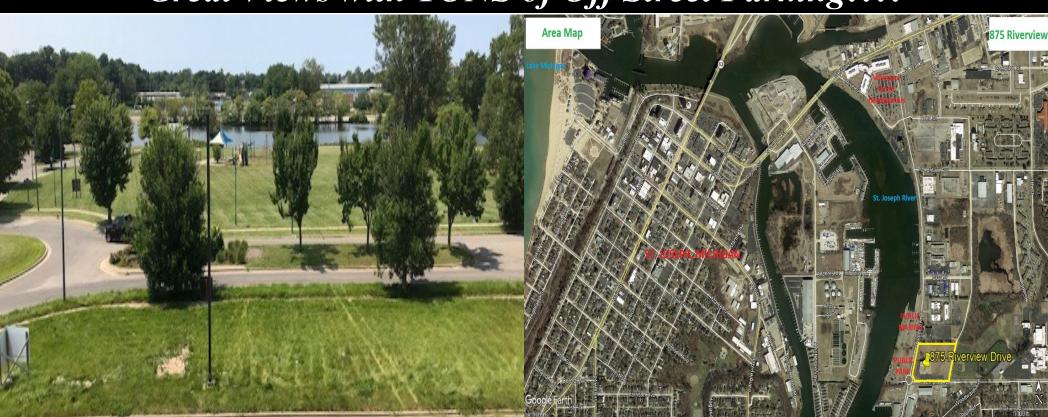

#### **Comments**

- 125 car parking (expandable)
- Excellent facility for many types of users
- 23' ceiling heights
- Great loading!
- Clean space
- New roof
- New LED lighting
- Fantastic view of the park and St. Joseph River!!!
- Low taxes!
- Reasonable Rates!!!

# 875 Riverview Drive Benton Harbor, MI

www.chicagoindustrialre.com

Great Views with TONS of Off Street Parking!!!!

For Sale or Lease - Building Has Many Possibilities!!!