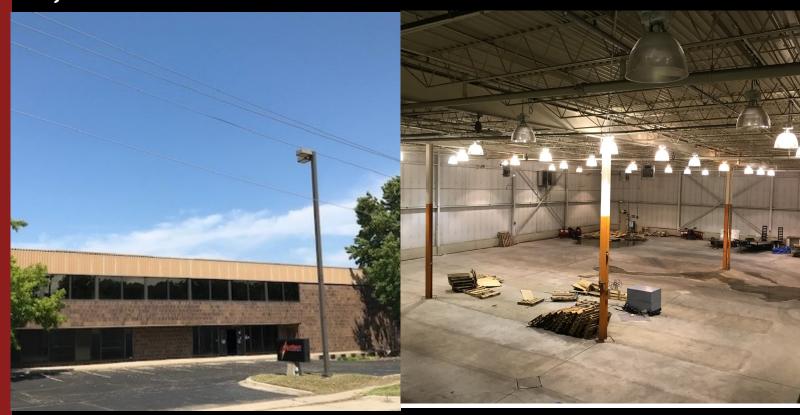

#### **Comments**

- 125 car parking (expandable)
- Excellent facility for many types of users
- 23' ceiling heights
- Great loading!
- Clean space
- New roof
- New LED lighting
- Fantastic view of the park and St. Joseph River!!!
- Low taxes!
- Reasonable Rates!!!

## 41,646 SF BUILDING ON LARGE 6.7 ACRE SITE

Office - Restaurant - School - Warehouse - Manufacturing!