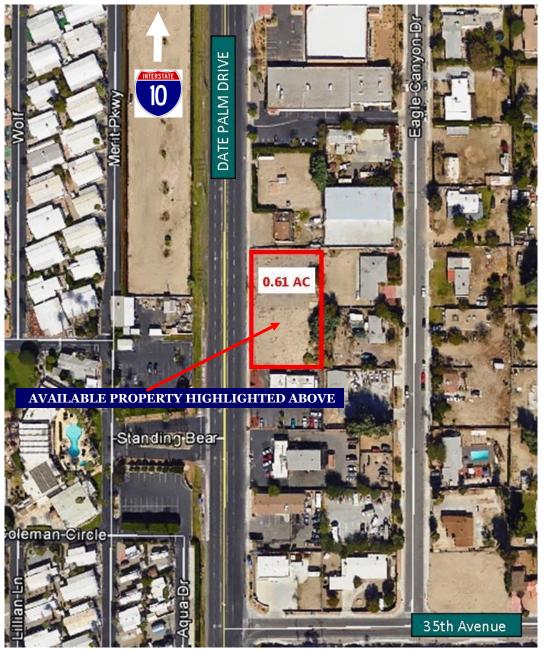

## **FEATURES:**

Available in Cathedral City on Date Palm Drive are two adjoining commercial lots totaling 0.6112 acres.

This high visibility property is located on Date Palm Drive; a heavily traveled corridor with high traffic counts offering outstanding tenant identification, signage.

The total price for both properties are offered at the reduced rate of, \$372,734.00.

APN# 673-172-018-7 (0.30 ac) and APN# 673-172-017-6 (0.3112 aC)

**Doug Montgomery** DRE # 01435021 760-318-7484 ext. 223 Doug@spinellocommercialrealestate.com