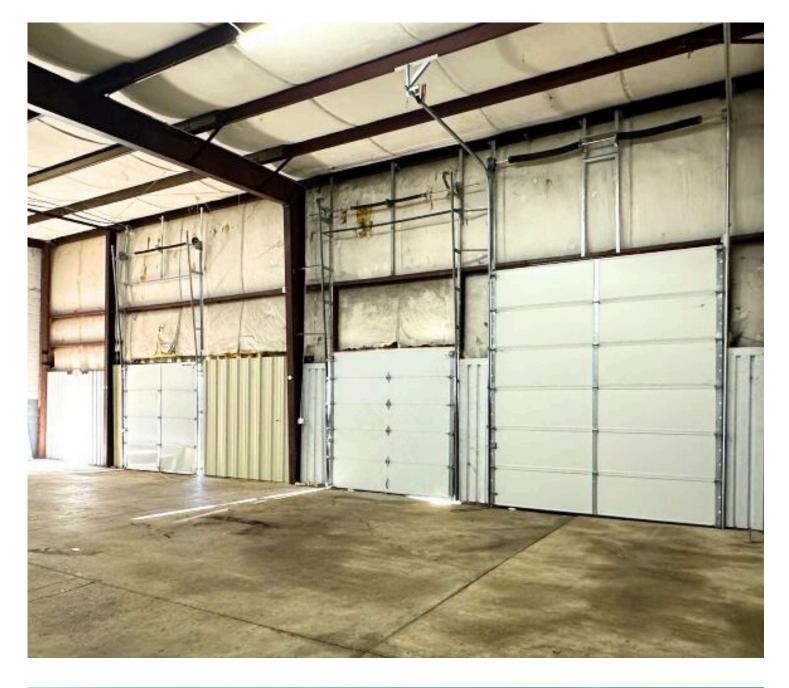

## **Property Highlights**

- Excellent location just off I-75 from the Glendale-Milford Exit.
- Single-story, multi-tenant building is metal construction.
- 24,000 SF building on 2.41 AC.
- Unit D offers 4,268 SF.
  - ∘ 18' ceilings, heated.
  - 2 docks and one drive-in ramp with overhead door.
- Unit C offers 6,000 SF (Avail 4/1/25).
  - 18' ceilings, heated.
  - 1 dock, small office, 1 restroom.
  - Office is air-conditioned.
- Ample parking and easy access.
- Lease rate: \$6/SF + electric and interior maintenance.