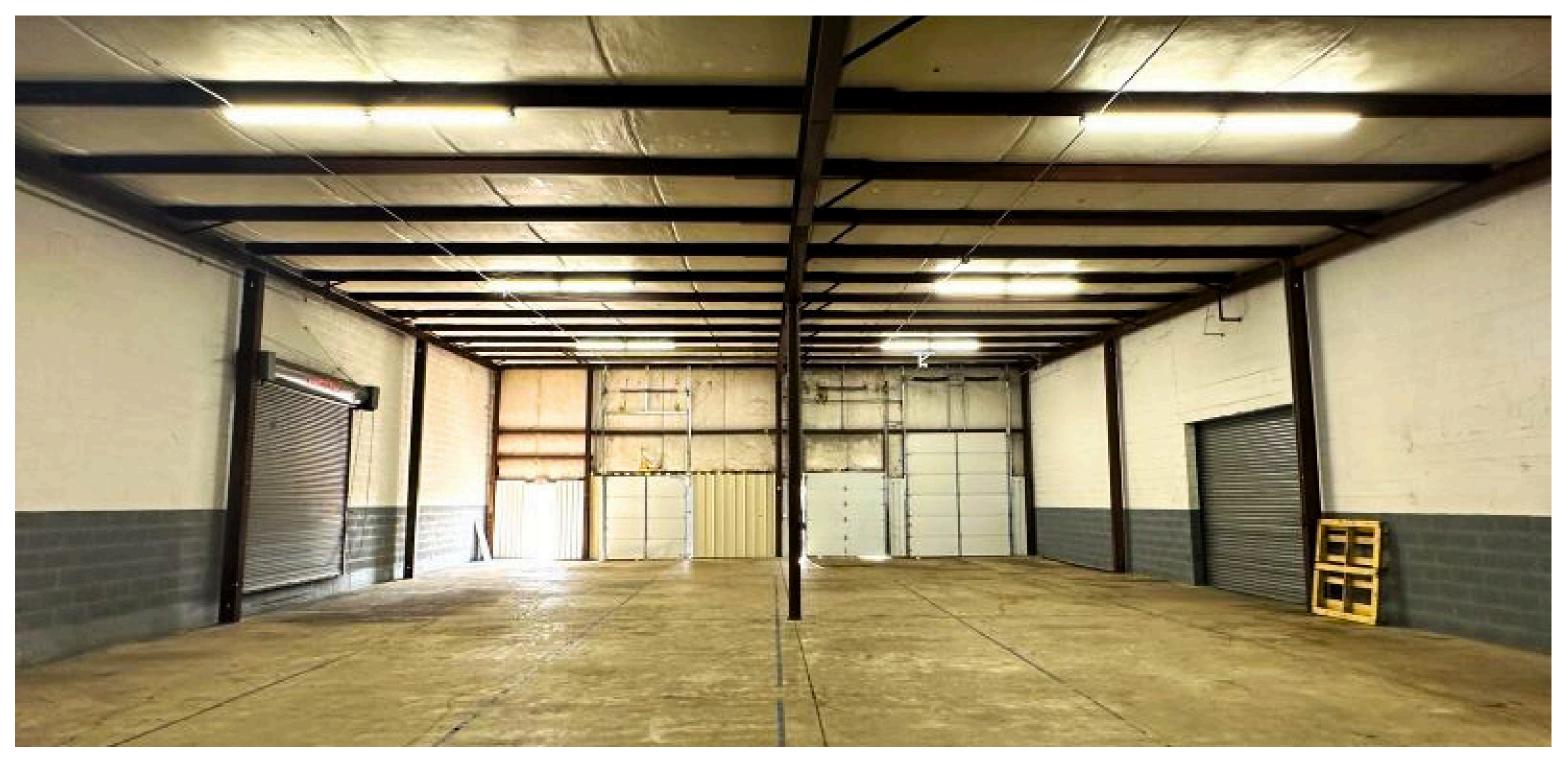

## **Property Highlights**

- Excellent location just off I-75 from the Glendale-Milford Exit.
- Single-story, multi-tenant building is metal construction.
- 24,000 SF building on 2.41 AC.
- Unit D offers 4,268 SF.
  - ∘ 18' ceilings, heated.
  - 2 docks and one drive-in ramp with overhead door.
- Unit C offers 6,000 SF (Avail 4/1/25).
  - 18' ceilings, heated.
  - 1 dock, small office, 1 restroom.
  - Office is air-conditioned.
- Ample parking and easy access.
- Lease rate: \$6/SF + electric and interior maintenance.