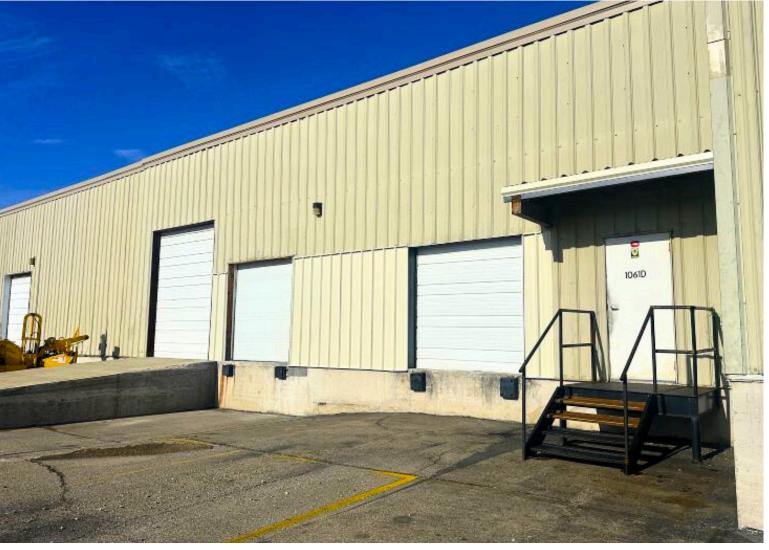

## **Property Highlights**

- Excellent location just off I-75 from the Glendale-Milford Exit.
- Single-story, multi-tenant building is metal construction.
- 24,000 SF building on 2.41 AC.
- Unit D offers 4,268 SF.
  - ∘ 18' ceilings, heated.
  - 2 docks and one drive-in ramp with overhead door.
- Unit C offers 6,000 SF (Avail 4/1/25).
  - 18' ceilings, heated.
  - 1 dock, small office, 1 restroom.
  - Office is air-conditioned.
- Ample parking and easy access.
- Lease rate: \$6/SF + electric and interior maintenance.