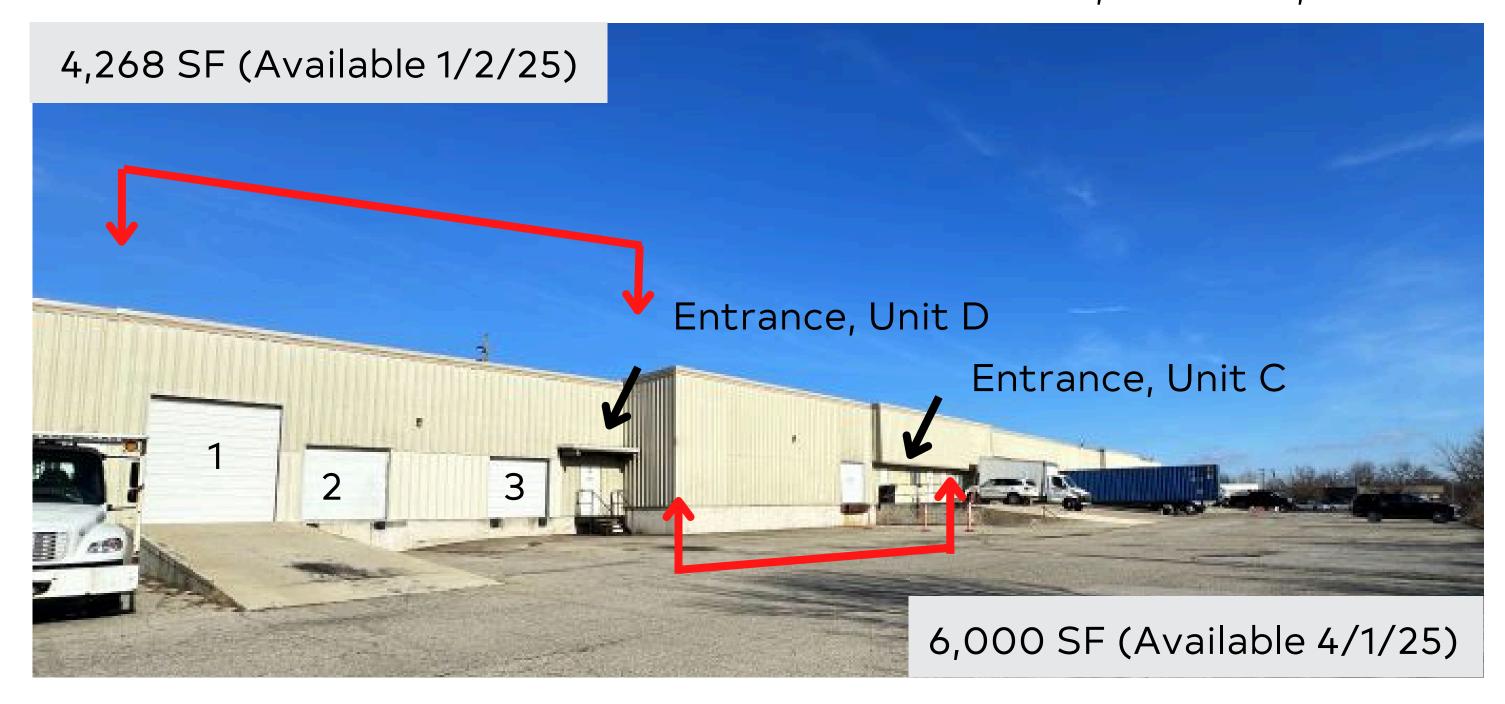

## **Property Highlights**

- Excellent location just off I-75 from the Glendale-Milford Exit.
- Single-story, multi-tenant building is metal construction.
- 24,000 SF building on 2.41 AC.
- Unit D offers 4,268 SF.
  - ∘ 18' ceilings, heated.
  - 2 docks and one drive-in ramp with overhead door.
- Unit C offers 6,000 SF (Avail 4/1/25).
  - 18' ceilings, heated.
  - 1 dock, small office, 1 restroom.
  - Office is air-conditioned.
- Ample parking and easy access.
- Lease rate: \$6/SF + electric and interior maintenance.