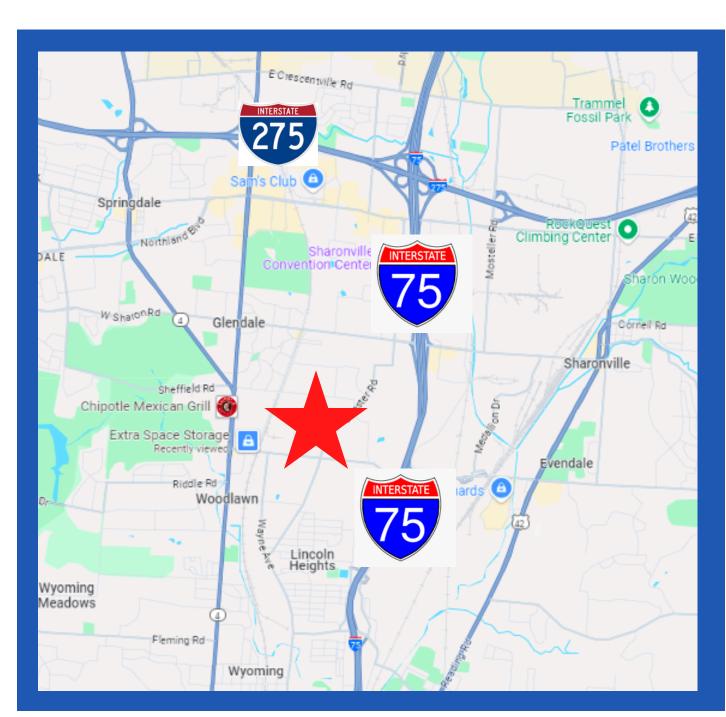

## **Property Highlights**

- Excellent location just off I-75 from the Glendale-Milford Exit.
- Single-story, multi-tenant building is metal construction.
- 24,000 SF building on 2.41 AC.
- Unit D offers 4,268 SF.
  - ∘ 18' ceilings, heated.
  - 2 docks and one drive-in ramp with overhead door.
- Unit C offers 6,000 SF (Avail 4/1/25).
  - 18' ceilings, heated.
  - 1 dock, small office, 1 restroom.
  - Office is air-conditioned.
- Ample parking and easy access.
- Lease rate: \$6/SF + electric and interior maintenance.