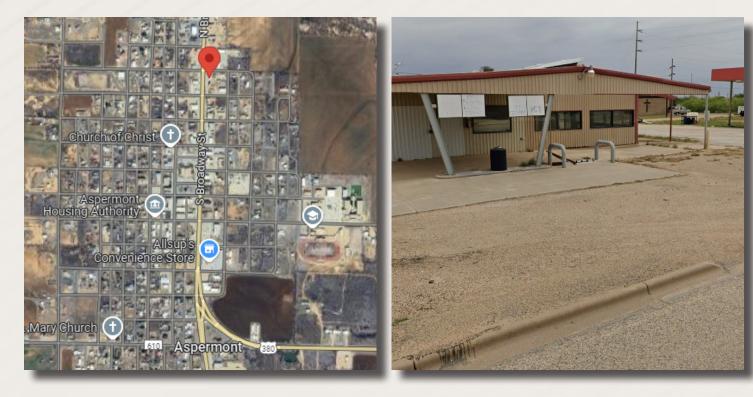

## FOR SALE | 105 S BROADWAY ST & 508 E 9TH ST

AGGREGATE OF 2,272 SF OF IMPROVEMENTS ON HARD CORNER 0.77 AC OF COMMERCIAL LAND

| LOCATION:            | This property is located at the<br>hard corner of N Broadway St & E<br>1st St | TOPOGRAPHY:                                       | Flat                                     |
|----------------------|-------------------------------------------------------------------------------|---------------------------------------------------|------------------------------------------|
|                      |                                                                               | FLOOD HAZARD:                                     | The Property does not reside in the FEMA |
| SIZE:                | Approximately 0.77 Acres                                                      |                                                   | Floodplain                               |
| FRONTAGE/<br>ACCESS: | Property may be accessed from<br>either N Broadway St or E 1st<br>St          | SCHOOL DISTRICT:                                  | Aspermont ISD                            |
|                      |                                                                               | JURISDICTION:                                     | City of Aspermont                        |
| UTILITIES:           | Water, Sewage & Electricity                                                   | PRICE:                                            | Contact Broker for<br>Pricing            |
| ZONING:              | Commercial                                                                    |                                                   | Then by                                  |
|                      |                                                                               | COMMENTS:                                         | Great opportunity for an                 |
|                      |                                                                               |                                                   | investor or user. Property               |
|                      |                                                                               | s situated on a hard corner on Broadway St - they |                                          |

is situated on a hard corner on Broadway St - they primary thoroughfare in Aspermont. Building is currently vacant.