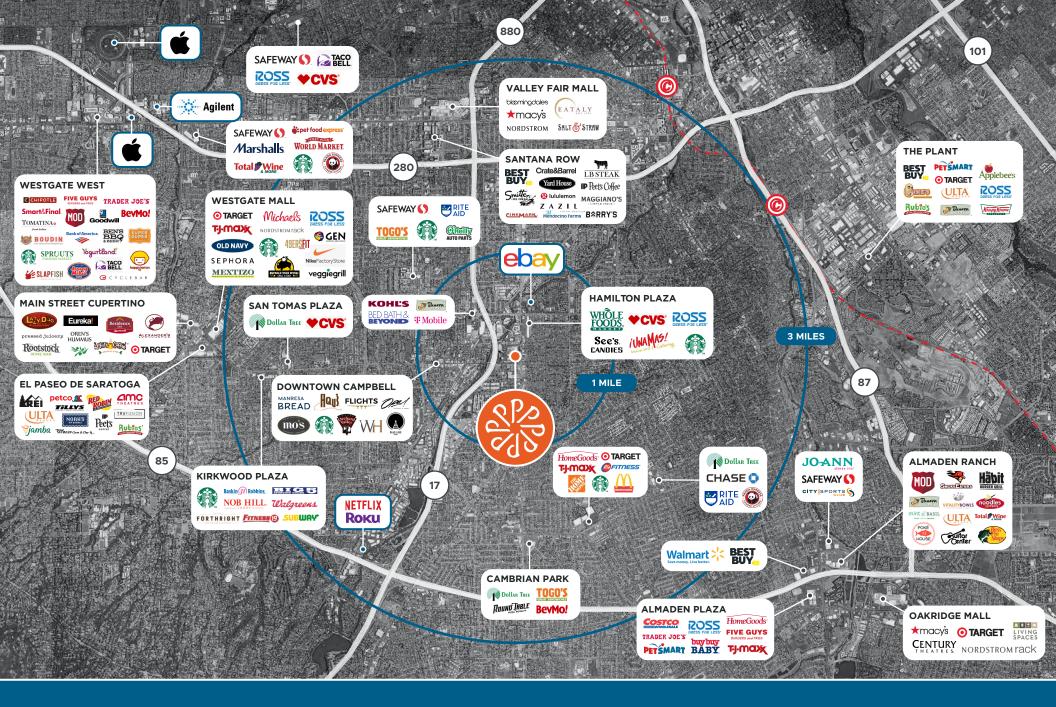

### PROPERTY HIGHLIGHTS

Located in Pruneyard Shopping Center, anchored by Trader Joe's, Pruneyard Cinemas, Sports Basement and Marshalls.

The Pruneyard features "best in class" shop tenants and restaurants.

#### **TRAFFIC COUNTS**

| S Bascom Avenue   | 20,229 ADT |
|-------------------|------------|
| E Campbell Avenue | 18,920 ADT |

#### **DEMOGRAPHICS**

| 1 Mile    | 2 Miles             | 3 Miles                               |
|-----------|---------------------|---------------------------------------|
| 24,798    | 233,715             | 569,543                               |
| \$154,519 | \$156,634           | \$161,706                             |
| 11,086    | 90,146              | 212,966                               |
|           | 24,798<br>\$154,519 | 24,798 233,715<br>\$154,519 \$156,634 |