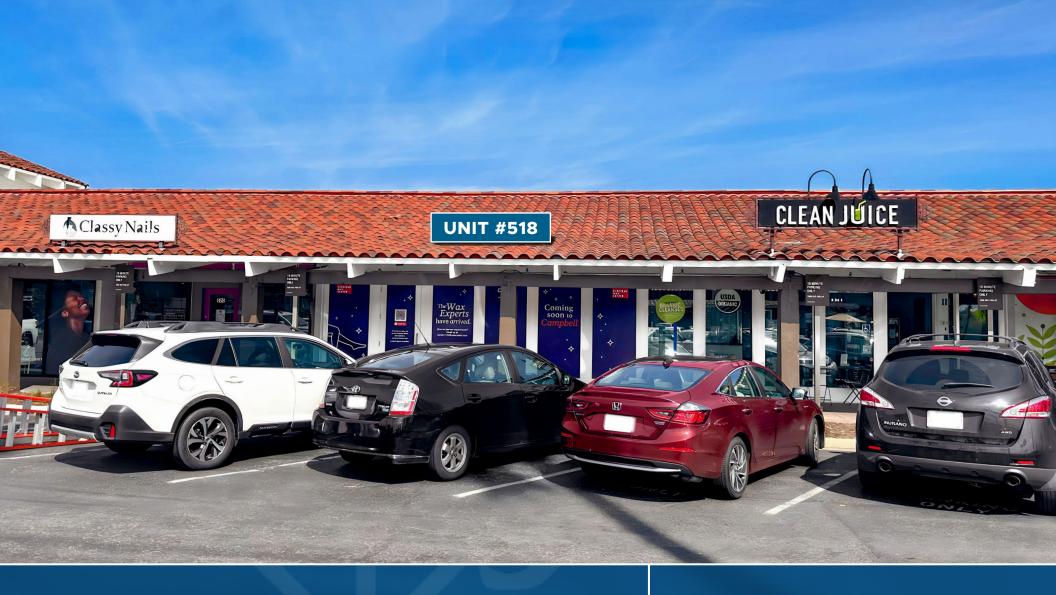

## THE PRUNEYARD

**UNIT #518** 

### 1,250 SF

**RETAIL SPACE** 

**FOR SUBLEASE** 

### PROPERTY HIGHLIGHTS

Located in Pruneyard Shopping Center, anchored by Trader Joe's, Pruneyard Cinemas, Sports Basement and Marshalls.

The Pruneyard features "best in class" shop tenants and restaurants.