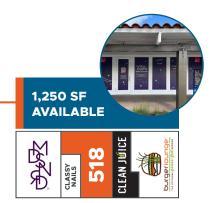

## THE PRUNEYARD

**UNIT #518** 

### 1,250 SF

**RETAIL SPACE** 

**FOR SUBLEASE** 