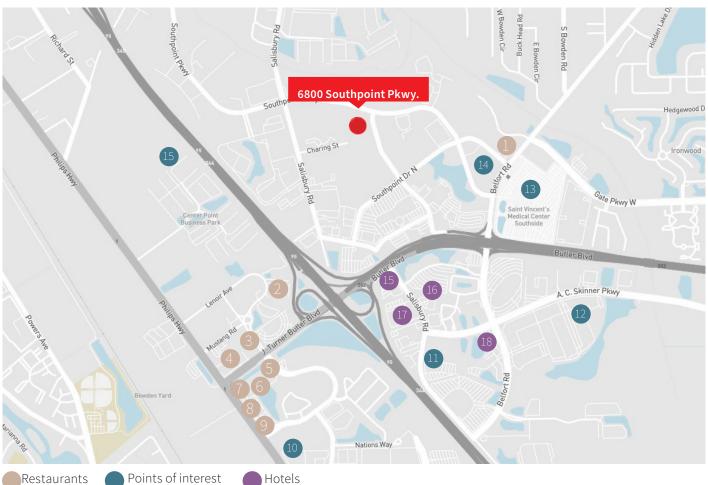

### **Property map**

St. Vincent's Medical Center

Autobahn Indoor Speedway

Holiday Inn Express

Jacksonville Marriott

Candlewood Suites

Wyndham Garden Jacksonville

USPS

### **Area amenities**

- 1 Los Porales Mexican Grill
- Cracker Barrel
- Apple Bees
- Waffle House
- 6 McDonalds
- MCDonate
- 6 Zaxby's
- Chick Fil A
- 8 Starbucks
- Starbacks
- Whataburger
- 10 Mastermind Escape Games
- 11 Dave and Busters
- 12 Velocity Air Sports

### Location

- Located at the intersection of Southpoint Pkwy. and Southpoint Blvd.
- Easy access to all major roadways including JTB, US-1 and I-95
- Easy drive-up access for employees and visitors