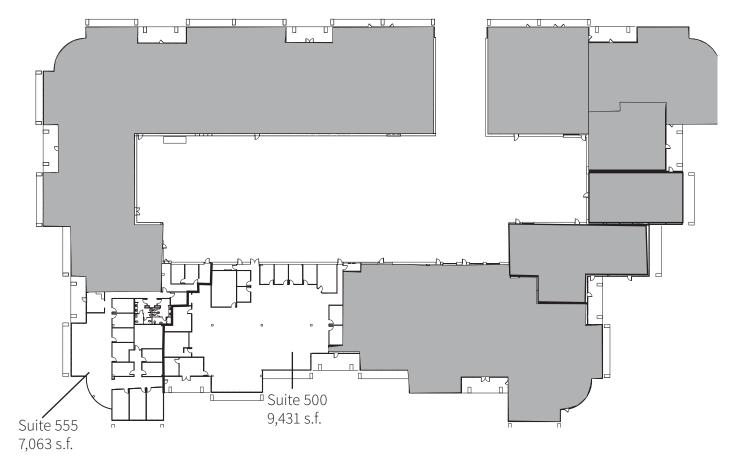

### Single-story flex space available

- 78,589 s.f. building
- Parking ratio: 6.0/1,000 s.f.
- Strategically located within the Southpoint Business Park at the intersection of I-95 and Butler Blvd.
- Zoned IBP-2
- Floor to ceiling glass around the perimeter of the building
- Building and monument signage available for each suite
- High visibility from Southpoint Pkwy.
- Ample pad sites for Tenant generators
- High ceilings with up to 14' clear height
- Additional 3.2 acre paved parking lot
- Concrete block and stucco construction
- Exterior upgrades planned