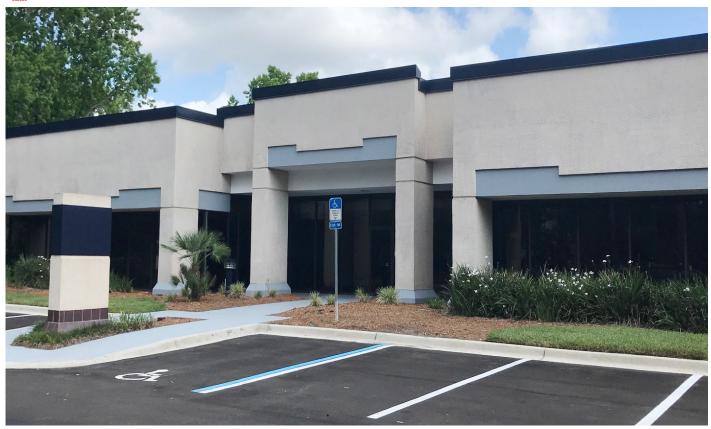

### Single-story flex space available

- 78,589 s.f. building
- Parking ratio: 6.0/1,000 s.f.
- Strategically located within the Southpoint Business Park at the intersection of I-95 and Butler Blvd.
- Zoned IBP-2
- Floor to ceiling glass around the perimeter of the building
- Building and monument signage available for each suite
- High visibility from Southpoint Pkwy.
- Ample pad sites for Tenant generators
- High ceilings with up to 14' clear height
- Additional 3.2 acre paved parking lot
- Concrete block and stucco construction
- Exterior upgrades planned