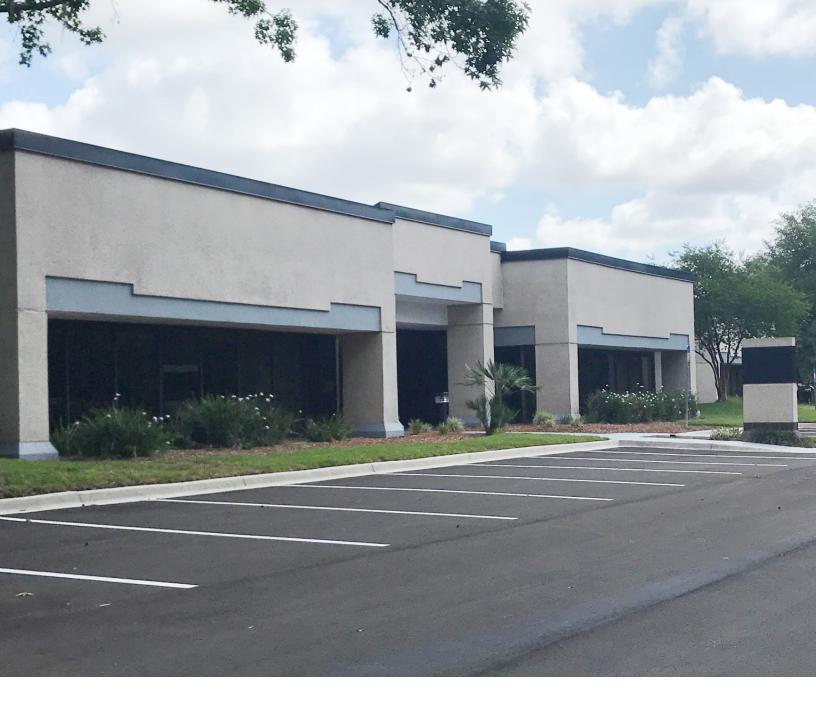

### Single-story flex space available

- 78,589 s.f. building
- Parking ratio: 6.0/1,000 s.f.
- Strategically located within the Southpoint Business Park at the intersection of I-95 and Butler Blvd.
- Zoned IBP-2
- Floor to ceiling glass around the perimeter of the building
- Building and monument signage available for each suite
- High visibility from Southpoint Pkwy.
- Ample pad sites for Tenant generators
- High ceilings with up to 14' clear height
- Additional 3.2 acre paved parking lot
- Concrete block and stucco construction
- Exterior upgrades planned