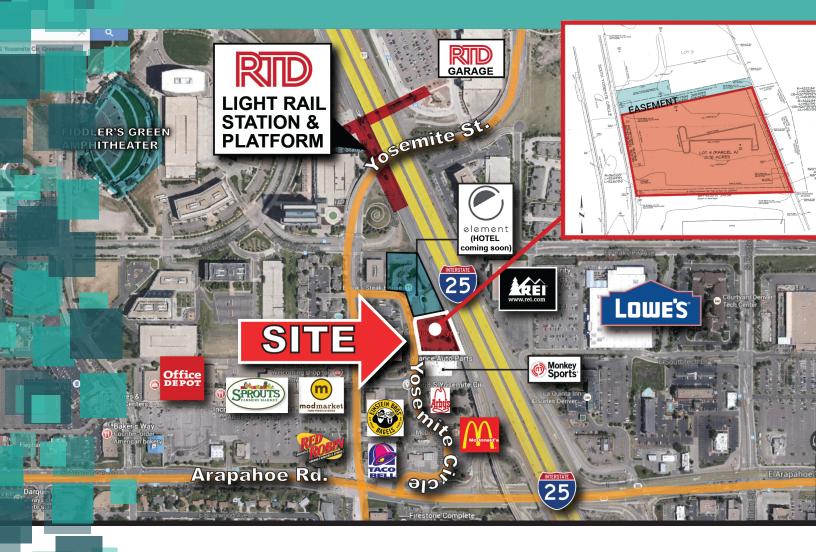

## .76 ACRES OF INVERNESS LAND FOR SALE

6568 South Yosemite Circle | Greenwood Village, CO 80111

Located at the intersection of Arapahoe Rd. and I-25

More than 180,000 Vehicles per Day

This prime location offers potential I-25 signage, convenient access to the Arapahoe Road Light Rail Station, and traffic counts exceeding 180,000 cars per day. A parking and access easement with the adjacent site to the north increases the usable size of this unique site. Multiple national users are located nearby and the recently completed improvements on Arapahoe Road and I-25 have dramatically improved access throughout the area.