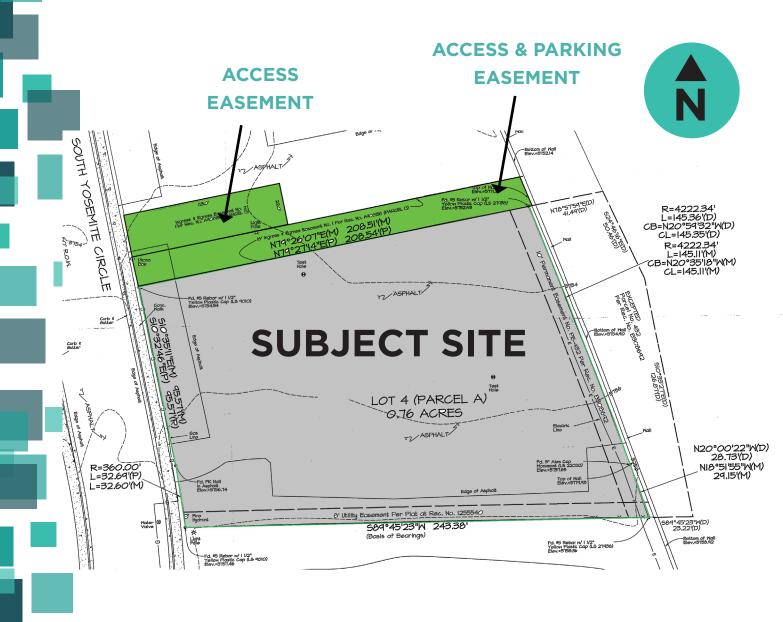

nvenient access to the Arapahoe Road Light Rail Station, and traffic counts exceeding 180,000 cars per day. A parking and access easement with the adjacent site to the north increases the usable size of this unique site. Multiple national users are located nearby and the recently completed improvements on Arapahoe Road and I-25 have dramatically improved access throughout the area.



## **CONCEPT PLAN OPTION A**



All concept plans are for illustrative purposes only. They should not be relied upon as representations, express or implied, of the development potential for site.



## **CONCEPT PLAN OPTION B**



All concept plans are for illustrative purposes only. They should not be relied upon as representations, express or implied, of the development potential for site.



## SITE PLAN