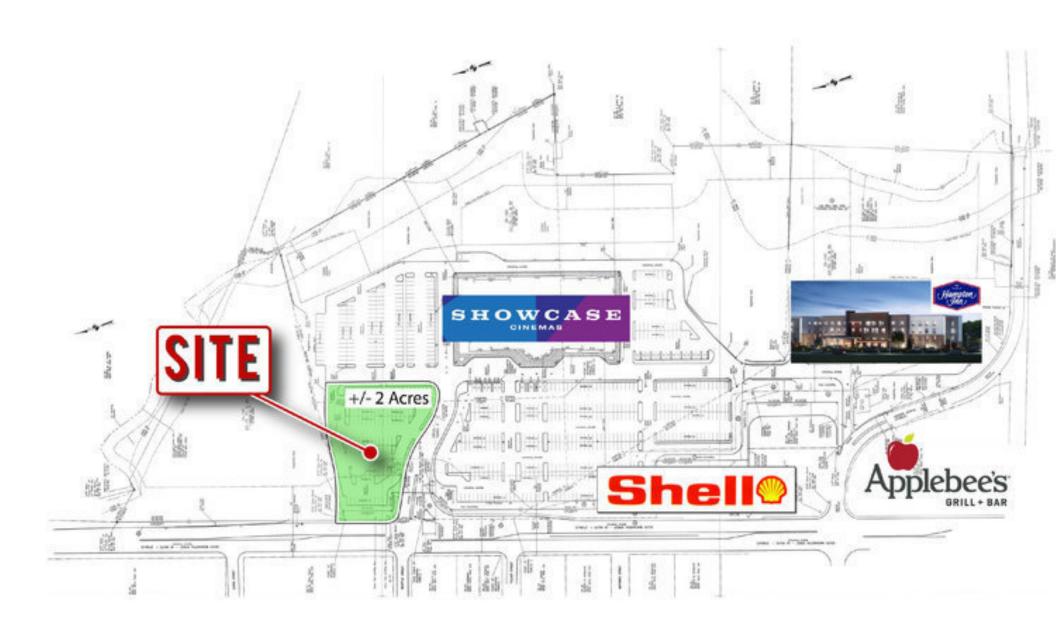

### **PROJECT HIGHLIGHTS**

- Excess space available for restaurant, fast casual or bank pad
- Located on Route 1 with direct access to Interstate 295
- Join active Showcase Cinema
- Up to 2 acres
- C-60 Zoning
- As-is, ground lease preferred
- Route 1 28,400 ADT | Route 295 51,450 ADT
- Hampton Inn Hotel