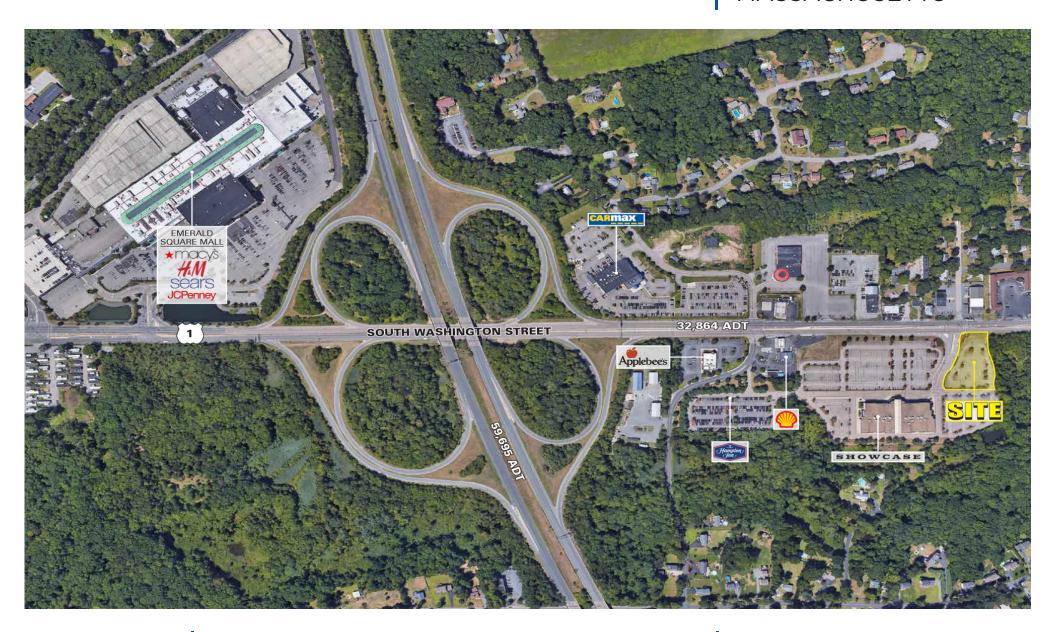

### **PROJECT HIGHLIGHTS**

- Excess space available for restaurant, fast casual or bank pad
- Located on Route 1 with direct access to Interstate 295
- Join active Showcase Cinema
- Up to 2 acres
- C-60 Zoning
- As-is, ground lease preferred
- Route 1 28,400 ADT | Route 295 51,450 ADT
- Hampton Inn Hotel