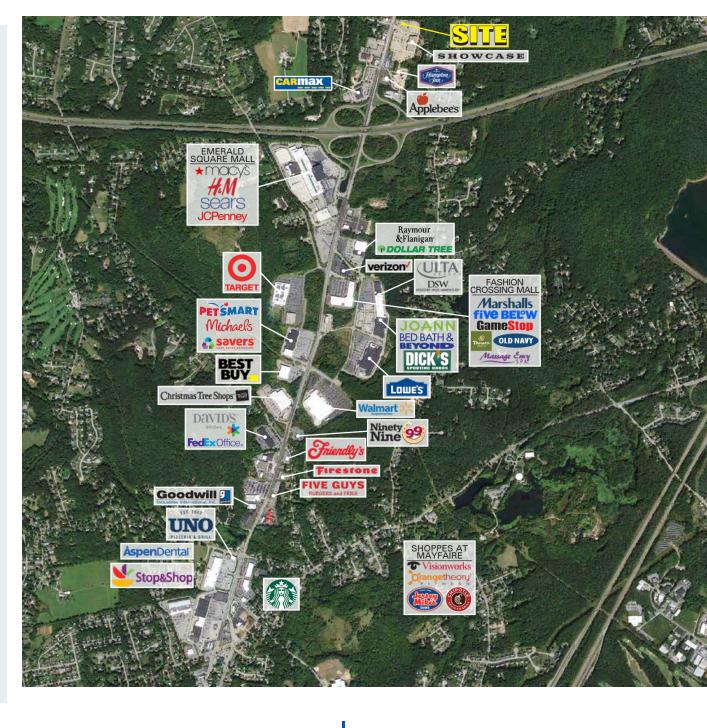

### **PROJECT HIGHLIGHTS**

- Excess space available for restaurant, fast casual or bank pad
- Located on Route 1 with direct access to Interstate 295
- Join active Showcase Cinema
- Up to 2 acres
- C-60 Zoning
- As-is, ground lease preferred
- Route 1 28,400 ADT | Route 295 51,450 ADT
- Hampton Inn Hotel