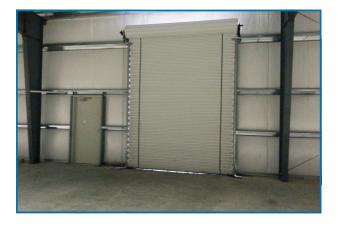

### **Property Highlights:**

- 9,800 sf
- Can be subdivided into three units
- Drive-in Doors
- 13' eave height, 15' clear height
- Built in 2006
- 5" concrete slab as building base
- Asking \$840,000

## **Property Photos**

Information is deemed from reliable sources. No warranty, expressed or implied, is made as to its accuracy.

Information is deemed from reliable sources. No warranty, expressed or implied, is made as to its accuracy.