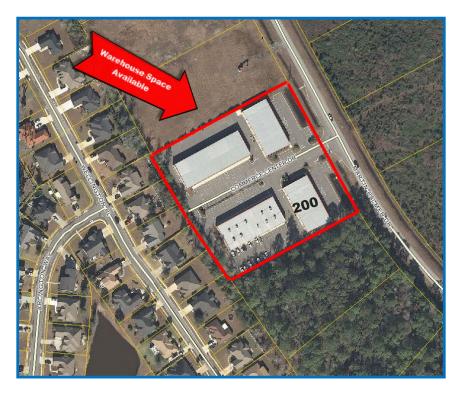

### **Commercial Warehouse For Sale**

200 Commerce Center Drive Brunswick, Glynn County, GA 31523

# Maps

Information is deemed from reliable sources. No warranty, expressed or implied, is made as to its accuracy.