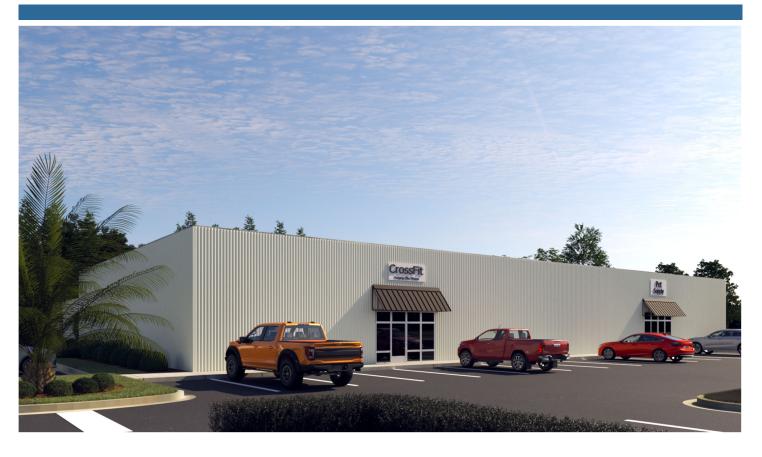

### **Commercial Warehouse For Sale**

200 Commerce Center Drive Brunswick, Glynn County, GA 31523

### **Property Highlights:**

- 9,800 sf
- Can be subdivided into three units
- Drive-in Doors
- 13' eave height, 15' clear height
- Built in 2006
- 5" concrete slab as building base
- Asking \$840,000

## **Property Photos**

Information is deemed from reliable sources. No warranty, expressed or implied, is made as to its accuracy.

Information is deemed from reliable sources. No warranty, expressed or implied, is made as to its accuracy.