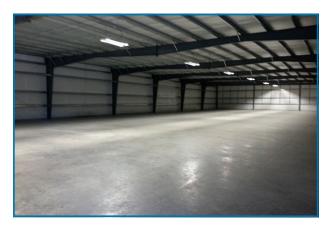

### **Property Highlights:**

- 9,800 sf
- Can be subdivided into three units
- Drive-in Doors
- 13' eave height, 15' clear height
- Built in 2006
- 5" concrete slab as building base
- Asking \$840,000

## **Property Photos**

Information is deemed from reliable sources. No warranty, expressed or implied, is made as to its accuracy.

Information is deemed from reliable sources. No warranty, expressed or implied, is made as to its accuracy.