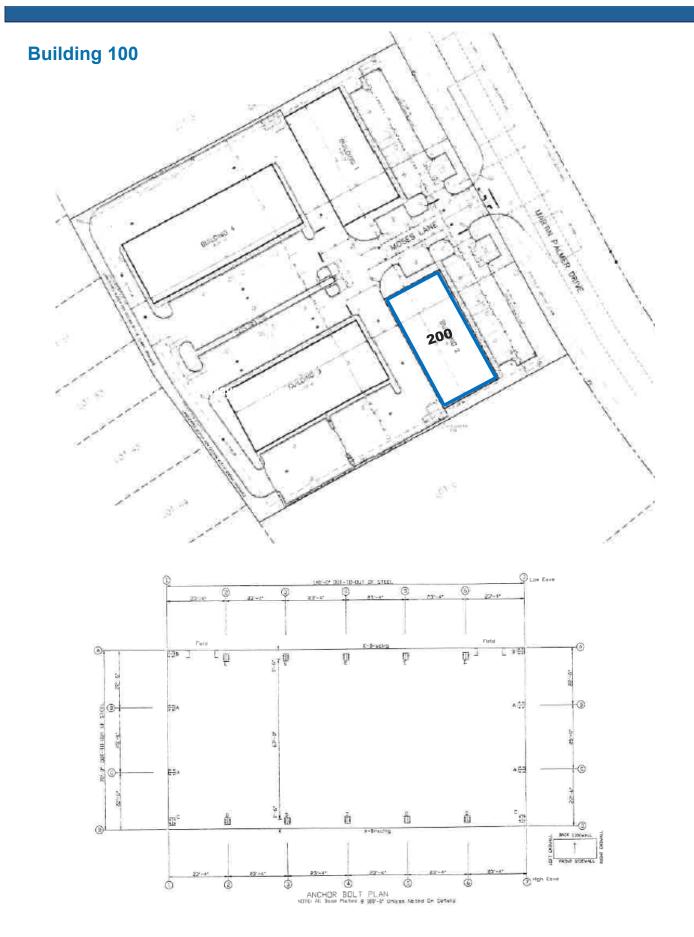

### **Commercial Warehouse For Sale**

200 Commerce Center Drive Brunswick, Glynn County, GA 31523

### **Property Highlights:**

- 9,800 sf
- Can be subdivided into three units
- Drive-in Doors
- 13' eave height, 15' clear height
- Built in 2006
- 5" concrete slab as building base
- Asking \$840,000