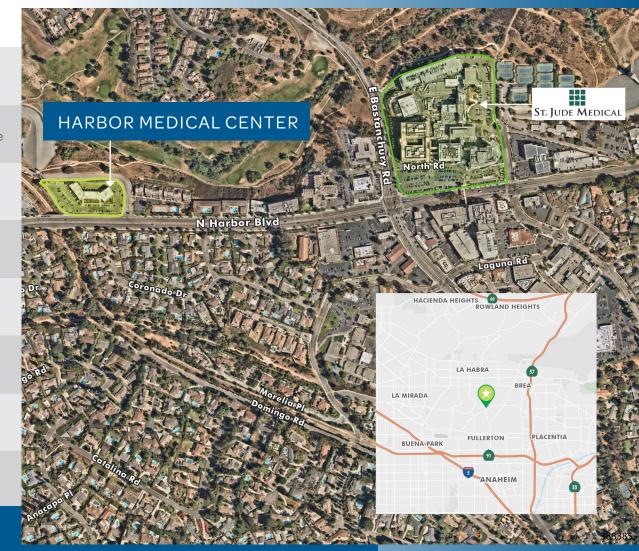

## PROPERTY HIGHLIGHTS

Abundant Free Surface Parking

Prestigious Building Top & Monument Signage Available

Additional Storage Available

Major Building Renovations Recently Completed

Majestic Golf Course Views

Professionally Managed and Maintained by Extremely Responsive Management Company and Landlord.

Bus Stop Immediately Adjacent

Close proximity to St. Jude Hospital