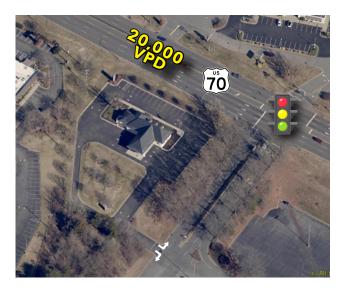

## **HIGHLIGHTS**

- PRIME RETAIL LOCATION: 3,308 SF former Bank branch in ideal location on a retail corridor, with nearby national retailers including Chick Fil A, McDonald's, Arby's, Chipotle, Walmart, Lowe's Home Improvement and more
- EASY ACCESS: located at the signalized intersection on Hwy 70 SE, providing superior access
- LARGE SITE: at ±2 acres, there are a wide variety of uses and redevelopment potential, including ability for multiple tenants
- HIGH VISIBILITY: Heavily trafficked site with traffic counts of 20,000 VPD on Hwy 70 SE
- **DRIVE-THRU:** Drive-thru with 4 lanes
- ABUNDANT ONSITE PARKING: 31 spaces, and ability to add more
  if needed
- GENEROUS ZONING: <u>Zoned C-3 District</u>, intended to provide a full range of retail and service business that serves both local and regional market
- **SALE PRICE:** call broker

## FORMER BANK BRANCH FOR SALE | 1862 US 70 SE, HICKORY, NC 28602