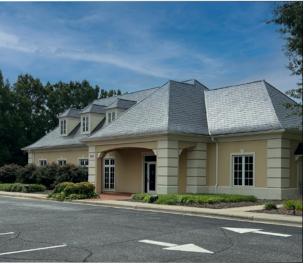

## **HIGHLIGHTS**

- PRIME RETAIL LOCATION: 3,308 SF former Bank branch in ideal location on a retail corridor, with nearby national retailers including Chick Fil A, McDonald's, Arby's, Chipotle, Walmart, Lowe's Home Improvement and more
- EASY ACCESS: located at the signalized intersection on Hwy 70 SE, providing superior access
- LARGE SITE: at ±2 acres, there are a wide variety of uses and redevelopment potential, including ability for multiple tenants
- HIGH VISIBILITY: Heavily trafficked site with traffic counts of 20,000 VPD on Hwy 70 SE
- **DRIVE-THRU:** Drive-thru with 4 lanes
- ABUNDANT ONSITE PARKING: 31 spaces, and ability to add more
  if needed
- GENEROUS ZONING: <u>Zoned C-3 District</u>, intended to provide a full range of retail and service business that serves both local and regional market
- **SALE PRICE:** call broker

## FORMER BANK BRANCH FOR SALE | 1862 US 70 SE, HICKORY, NC 28602