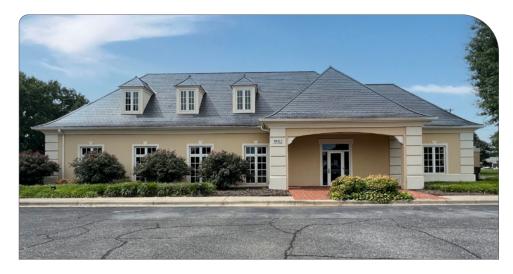

## **HIGHLIGHTS**

- PRIME RETAIL LOCATION: 3,308 SF former Bank branch in ideal location on a retail corridor, with nearby national retailers including Chick Fil A, McDonald's, Arby's, Chipotle, Walmart, Lowe's Home Improvement and more
- EASY ACCESS: located at the signalized intersection on Hwy 70 SE, providing superior access
- LARGE SITE: at ±2 acres, there are a wide variety of uses and redevelopment potential, including ability for multiple tenants
- HIGH VISIBILITY: Heavily trafficked site with traffic counts of 20,000 VPD on Hwy 70 SE
- **DRIVE-THRU:** Drive-thru with 4 lanes
- ABUNDANT ONSITE PARKING: 31 spaces, and ability to add more
  if needed
- GENEROUS ZONING: <u>Zoned C-3 District</u>, intended to provide a full range of retail and service business that serves both local and regional market
- **SALE PRICE:** call broker

## FORMER BANK BRANCH FOR SALE | 1862 US 70 SE, HICKORY, NC 28602