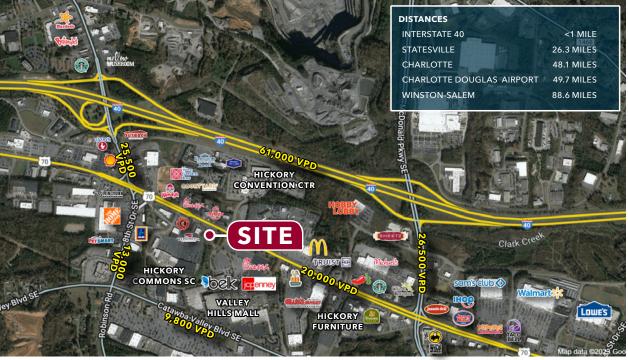

## **HIGHLIGHTS**

- PRIME RETAIL LOCATION: 3,308 SF former Bank branch in ideal location on a retail corridor, with nearby national retailers including Chick Fil A, McDonald's, Arby's, Chipotle, Walmart, Lowe's Home Improvement and more
- EASY ACCESS: located at the signalized intersection on Hwy 70 SE, providing superior access
- LARGE SITE: at ±2 acres, there are a wide variety of uses and redevelopment potential, including ability for multiple tenants
- HIGH VISIBILITY: Heavily trafficked site with traffic counts of 20,000 VPD on Hwy 70 SE
- **DRIVE-THRU:** Drive-thru with 4 lanes
- ABUNDANT ONSITE PARKING: 31 spaces, and ability to add more
  if needed
- GENEROUS ZONING: <u>Zoned C-3 District</u>, intended to provide a full range of retail and service business that serves both local and regional market
- **SALE PRICE:** call broker

## FORMER BANK BRANCH FOR SALE | 1862 US 70 SE, HICKORY, NC 28602