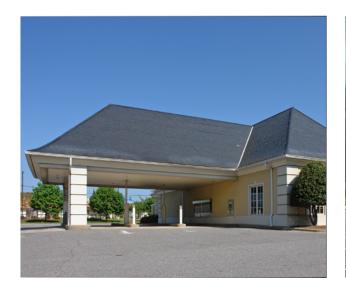

## **HIGHLIGHTS**

- PRIME RETAIL LOCATION: 3,308 SF former Bank branch in ideal location on a retail corridor, with nearby national retailers including Chick Fil A, McDonald's, Arby's, Chipotle, Walmart, Lowe's Home Improvement and more
- EASY ACCESS: located at the signalized intersection on Hwy 70 SE, providing superior access
- LARGE SITE: at ±2 acres, there are a wide variety of uses and redevelopment potential, including ability for multiple tenants
- HIGH VISIBILITY: Heavily trafficked site with traffic counts of 20,000 VPD on Hwy 70 SE
- **DRIVE-THRU:** Drive-thru with 4 lanes
- ABUNDANT ONSITE PARKING: 31 spaces, and ability to add more
  if needed
- GENEROUS ZONING: <u>Zoned C-3 District</u>, intended to provide a full range of retail and service business that serves both local and regional market
- **SALE PRICE:** call broker