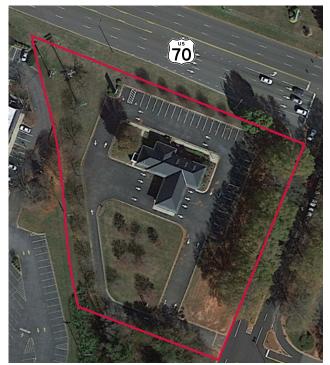

## **HIGHLIGHTS**

- PRIME RETAIL LOCATION: 3,308 SF former Bank branch in ideal location on a retail corridor, with nearby national retailers including Chick Fil A, McDonald's, Arby's, Chipotle, Walmart, Lowe's Home Improvement and more
- EASY ACCESS: located at the signalized intersection on Hwy 70 SE, providing superior access
- LARGE SITE: at ±2 acres, there are a wide variety of uses and redevelopment potential, including ability for multiple tenants
- HIGH VISIBILITY: Heavily trafficked site with traffic counts of 20,000 VPD on Hwy 70 SE
- **DRIVE-THRU:** Drive-thru with 4 lanes
- ABUNDANT ONSITE PARKING: 31 spaces, and ability to add more
  if needed
- GENEROUS ZONING: <u>Zoned C-3 District</u>, intended to provide a full range of retail and service business that serves both local and regional market
- **SALE PRICE:** call broker

## FORMER BANK BRANCH FOR SALE | 1862 US 70 SE, HICKORY, NC 28602