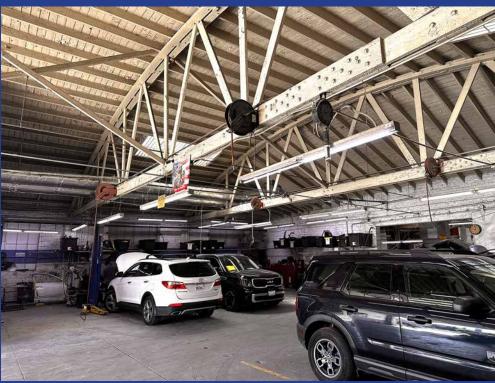

#### **Property Details**

| Building Area          | 11,954± SF                     |
|------------------------|--------------------------------|
| Stories                | One                            |
| Office Area            | 200± SF                        |
| Land Area              | 11,954± SF                     |
| Construction           | Masonry                        |
| Year Built             | 1928                           |
| Warehouse Clear Height | 12'±                           |
| Power                  | 100 Amps                       |
| Paint Booth            | Yes                            |
| Storage Mezzanine      | Yes                            |
| Traffic Count          | 29,785 Vehicles Per Day (2022) |
| Zoning                 | LA [Q]R4-1VL                   |
| APN                    | 5575-002-020                   |
| тос                    | Tier 3                         |
| Opportunity Zone       | No                             |

#### **Property Highlights**

- Red brick, bow truss warehouse facility
- Currently used for auto repair
- Possible value-add purchase opportunity
- Great location where Wilcox and Cahuenga intersect
- ½-block south of the Hollywood (101) Freeway
- ½-block north of Franklin Avenue
- Just minutes from numerous Hollywood amenities!
- Current tenant is Caliber Collision (no lease)
- Includes spray paint booth
- Current billboard income = \$1,500 per month
- Possible gated parking for 20 vehicles one building to the south (call broker for details)