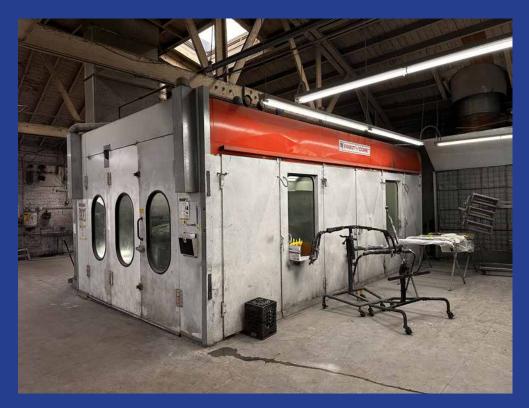

#### **Property Highlights**

- Red brick, bow truss warehouse facility
- Currently used for auto repair
- Possible value-add purchase opportunity
- Great location where Wilcox and Cahuenga intersect
- ½-block south of the Hollywood (101) Freeway
- ½-block north of Franklin Avenue
- Just minutes from numerous Hollywood amenities!
- Current tenant is Caliber Collision (no lease)
- Includes spray paint booth
- Current billboard income = \$1,500 per month
- Possible gated parking for 20 vehicles one building to the south (call broker for details)