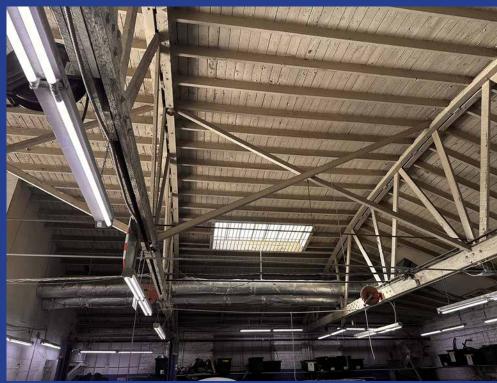

#### **Property Details**

| Building Area          | 11,954± SF                     |
|------------------------|--------------------------------|
| Stories                | One                            |
| Office Area            | 200± SF                        |
| Land Area              | 11,954± SF                     |
| Construction           | Masonry                        |
| Year Built             | 1928                           |
| Warehouse Clear Height | 12'±                           |
| Power                  | 100 Amps                       |
| Paint Booth            | Yes                            |
| Storage Mezzanine      | Yes                            |
| Traffic Count          | 29,785 Vehicles Per Day (2022) |
| Zoning                 | LA [Q]R4-1VL                   |
| APN                    | 5575-002-020                   |
| тос                    | Tier 3                         |
| Opportunity Zone       | No                             |

#### **Property Highlights**

- Red brick, bow truss warehouse facility
- Currently used for auto repair
- Possible value-add purchase opportunity
- Great location where Wilcox and Cahuenga intersect
- ½-block south of the Hollywood (101) Freeway
- ½-block north of Franklin Avenue
- Just minutes from numerous Hollywood amenities!
- Current tenant is Caliber Collision (no lease)
- Includes spray paint booth
- Current billboard income = \$1,500 per month
- Possible gated parking for 20 vehicles one building to the south (call broker for details)