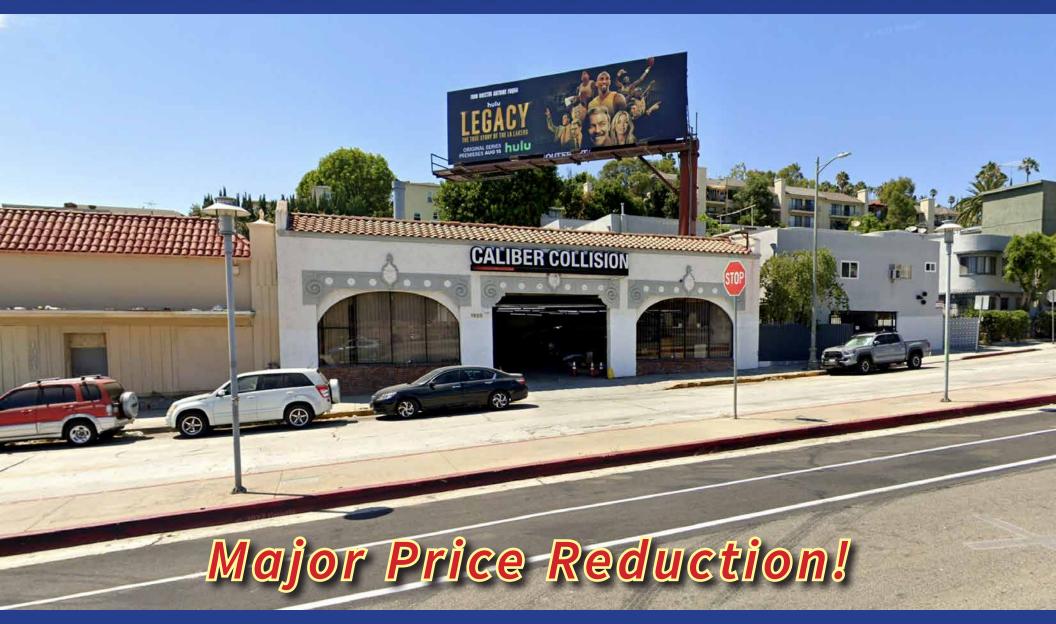

## HOLLYWOOD AUTOMOTIVE WAREHOUSE

11,954± SF Building on 11,954± SF of Land 1925 Wilcox Ave, Los Angeles, CA 90068

#### **Property Highlights**

- Red brick, bow truss warehouse facility
- Currently used for auto repair
- Possible value-add purchase opportunity
- Great location where Wilcox and Cahuenga intersect
- ½-block south of the Hollywood (101) Freeway
- ½-block north of Franklin Avenue
- Just minutes from numerous Hollywood amenities!
- Current tenant is Caliber Collision (no lease)
- Includes spray paint booth
- Current billboard income = \$1,500 per month
- Possible gated parking for 20 vehicles one building to the south (call broker for details)

Sale Price Reduced! \$4,950,000 \$4,450,000 (\$372.26 Per SF)