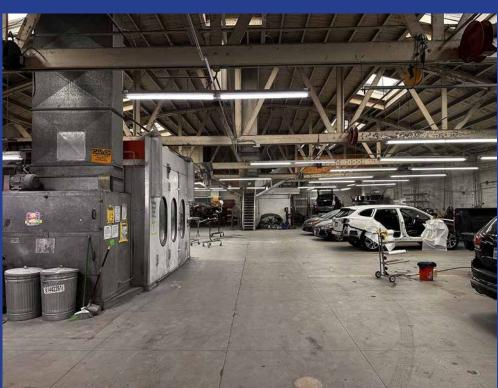

#### **Property Highlights**

- Red brick, bow truss warehouse facility
- Currently used for auto repair
- Possible value-add purchase opportunity
- Great location where Wilcox and Cahuenga intersect
- ½-block south of the Hollywood (101) Freeway
- ½-block north of Franklin Avenue
- Just minutes from numerous Hollywood amenities!
- Current tenant is Caliber Collision (no lease)
- Includes spray paint booth
- Current billboard income = \$1,500 per month
- Possible gated parking for 20 vehicles one building to the south (call broker for details)