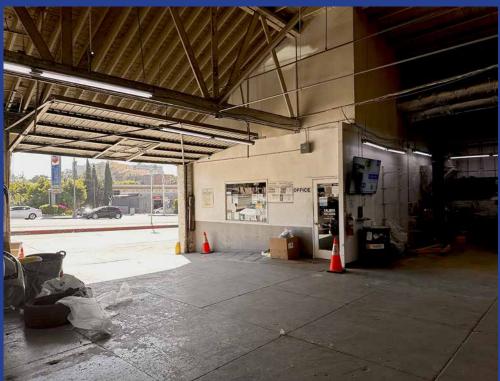

#### **Property Details**

| Building Area          | 11,954± SF                     |
|------------------------|--------------------------------|
| Stories                | One                            |
| Office Area            | 200± SF                        |
| Land Area              | 11,954± SF                     |
| Construction           | Masonry                        |
| Year Built             | 1928                           |
| Warehouse Clear Height | 12'±                           |
| Power                  | 100 Amps                       |
| Paint Booth            | Yes                            |
| Storage Mezzanine      | Yes                            |
| Traffic Count          | 29,785 Vehicles Per Day (2022) |
| Zoning                 | LA [Q]R4-1VL                   |
| APN                    | 5575-002-020                   |
| тос                    | Tier 3                         |
| Opportunity Zone       | No                             |

#### **Property Highlights**

- Red brick, bow truss warehouse facility
- Currently used for auto repair
- Possible value-add purchase opportunity
- Great location where Wilcox and Cahuenga intersect
- ½-block south of the Hollywood (101) Freeway
- ½-block north of Franklin Avenue
- Just minutes from numerous Hollywood amenities!
- Current tenant is Caliber Collision (no lease)
- Includes spray paint booth
- Current billboard income = \$1,500 per month
- Possible gated parking for 20 vehicles one building to the south (call broker for details)