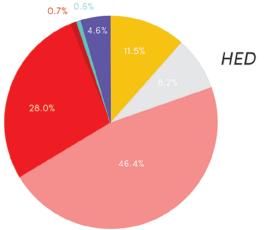

|
| Opportunity Zone       | No                             |

#### **Property Highlights**

- Red brick, bow truss warehouse facility
- Currently used for auto repair
- Possible value-add purchase opportunity
- Great location where Wilcox and Cahuenga intersect
- ½-block south of the Hollywood (101) Freeway
- ½-block north of Franklin Avenue
- Just minutes from numerous Hollywood amenities!
- Current tenant is Caliber Collision (no lease)
- Includes spray paint booth
- Current billboard income = \$1,500 per month
- Possible gated parking for 20 vehicles one building to the south (call broker for details)

Sale Price Reduced! \$4,950,000 \$4,450,000 (\$372.26 Per SF)



















### Plat Map



## Aerial Photo





### Area Map





## Hollywood Demographics







#### **Generations**



55%

Millennials make up **55**% of the population in the HED compared to **36**% in Los Angeles as a whole.

#### Educational Attainment

50%

People over age 25 with a Bachelor's degree or higher

in the HED and Hollywood Trade Area residents

Hollywood Trade Area Enrollment Numbers

K-12: Public/Private **10,500** 

Post-Secondary **7,500** 

#### **Household Incomes**



1925 Wilcox Avenue Los Angeles, CA 90068

11,954± Sq.Ft. Building 11,954± Sq.Ft. of Land

Automotive Warehouse Purchase Opportunity

Sale Price Slashed!
Seller Very Motivated!





Exclusively offered by
Jeff Luster
CEO
213.747.4152 office
213.804.3013 mobile
jeff@majorproperties.com
Lic. 00636424

The information contained in this offering material is confidential and furnished solely for t