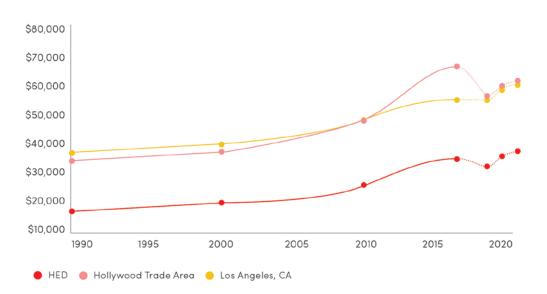

## Hollywood Demographics

#### **Generations**

55%

Millennials make up **55**% of the population in the HED compared to **36**% in Los Angeles as a whole.

#### Educational Attainment

50%

People over age 25 with a Bachelor's degree or higher

in the HED and Hollywood Trade Area residents

Hollywood Trade Area Enrollment Numbers

K-12: Public/Private **10,500** 

Post-Secondary **7,500** 

#### **Household Incomes**

1925 Wilcox Avenue Los Angeles, CA 90068

11,954± Sq.Ft. Building 11,954± Sq.Ft. of Land

Automotive Warehouse Purchase Opportunity

Sale Price Slashed!
Seller Very Motivated!

Exclusively offered by
Jeff Luster
CEO
213.747.4152 office
213.804.3013 mobile
jeff@majorproperties.com
Lic. 00636424