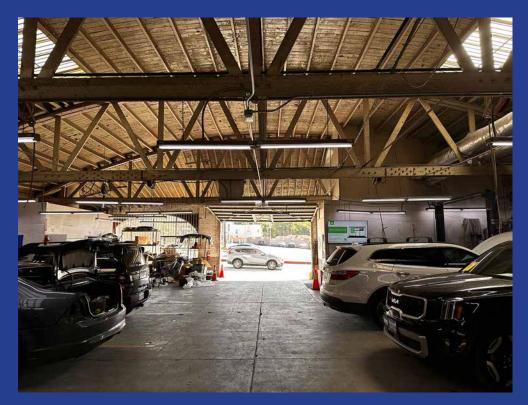

#### **Property Details**

| Building Area          | 11,954± SF                     |
|------------------------|--------------------------------|
| Stories                | One                            |
| Office Area            | 200± SF                        |
| Land Area              | 11,954± SF                     |
| Construction           | Masonry                        |
| Year Built             | 1928                           |
| Warehouse Clear Height | 12'±                           |
| Power                  | 100 Amps                       |
| Paint Booth            | Yes                            |
| Storage Mezzanine      | Yes                            |
| Traffic Count          | 29,785 Vehicles Per Day (2022) |
| Zoning                 | LA [Q]R4-1VL                   |
| APN                    | 5575-002-020                   |
| тос                    | Tier 3                         |
| Opportunity Zone       | No                             |

#### **Property Highlights**

- Red brick, bow truss warehouse facility
- Currently used for auto repair
- Possible value-add purchase opportunity
- Great location where Wilcox and Cahuenga intersect
- ½-block south of the Hollywood (101) Freeway
- ½-block north of Franklin Avenue
- Just minutes from numerous Hollywood amenities!
- Current tenant is Caliber Collision (no lease)
- Includes spray paint booth
- Current billboard income = \$1,500 per month
- Possible gated parking for 20 vehicles one building to the south (call broker for details)