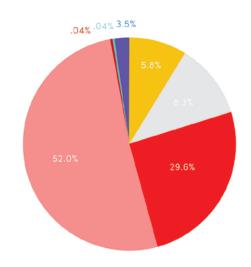

#### Educational Attainment

50%

People over age 25 with a Bachelor's degree or higher

in the HED and Hollywood Trade Area residents

Hollywood Trade Area Enrollment Numbers

K-12: Public/Private **10,500** 

Post-Secondary **7,500** 