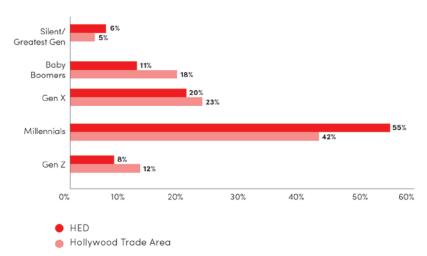

#### **Generations**

55%

Millennials make up **55**% of the population in the HED compared to **36**% in Los Angeles as a whole.