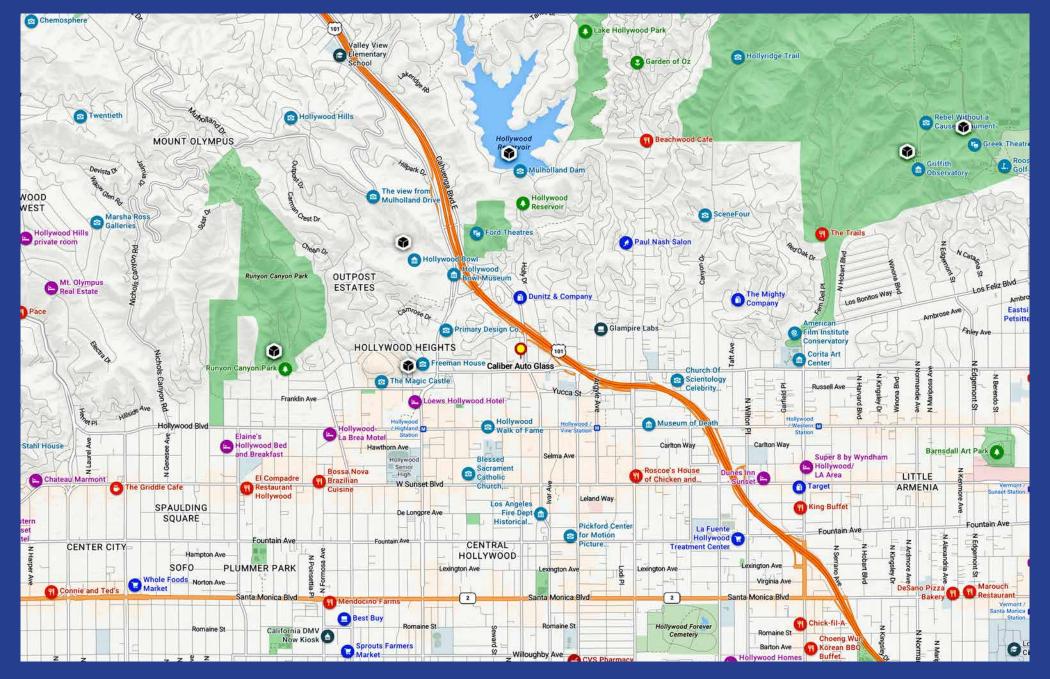

с                    | Tier 3                         |
| Opportunity Zone       | No                             |

#### **Property Highlights**

- Red brick, bow truss warehouse facility
- Currently used for auto repair
- Possible value-add purchase opportunity
- Great location where Wilcox and Cahuenga intersect
- ½-block south of the Hollywood (101) Freeway
- ½-block north of Franklin Avenue
- Just minutes from numerous Hollywood amenities!
- Current tenant is Caliber Collision (no lease)
- Includes spray paint booth
- Current billboard income = \$1,500 per month
- Possible gated parking for 20 vehicles one building to the south (call broker for details)

Sale Price Reduced! \$4,950,000 \$4,450,000 (\$372.26 Per SF)



















### Plat Map



## Aerial Photo





### Area Map





## Hollywood Demographics







#### **Generations**



55%

Millennials make up **55**% of the population in the HED compared to **36**% in Los Angeles as a whole.

#### Educational Attainment

50%

People over age 25 with a Bachelor's degree or higher

in the HED and Hollywood Trade Area residents

Hollywood Trade Area Enrollment Numbers

K-12: Public/Private **10,500** 

Post-Secondary **7,500** 

#### **Household Incomes**



1925 Wilcox Avenue Los Angeles, CA 90068

11,954± Sq.Ft. Building 11,954± Sq.Ft. of Land

Automotive Warehouse Purchase Opportunity

Sale Price Slashed!
Seller Very Motivated!





Exclusively offered by
Jeff Luster
CEO
213.747.4152 office
213.804.3013 mobile
jeff@majorproperties.com
Lic. 00636424

The information contained in this offering material is confid