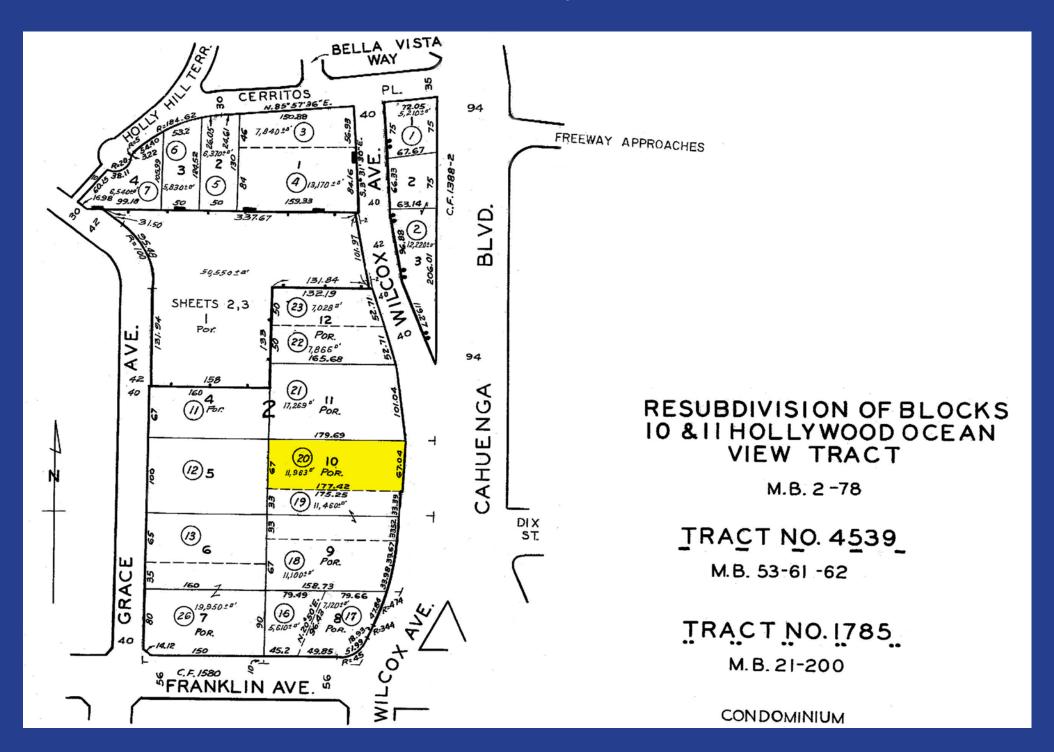

5575-002-020                   |
| тос                    | Tier 3                         |
| Opportunity Zone       | No                             |

#### **Property Highlights**

- Red brick, bow truss warehouse facility
- Currently used for auto repair
- Possible value-add purchase opportunity
- Great location where Wilcox and Cahuenga intersect
- ½-block south of the Hollywood (101) Freeway
- ½-block north of Franklin Avenue
- Just minutes from numerous Hollywood amenities!
- Current tenant is Caliber Collision (no lease)
- Includes spray paint booth
- Current billboard income = \$1,500 per month
- Possible gated parking for 20 vehicles one building to the south (call broker for details)

Sale Price Reduced! \$4,950,000 \$4,450,000 (\$372.26 Per SF)



















### Plat Map



## Aerial Photo





### Area Map





## Hollywood Demographics







#### **Generations**



55%

Millennials make up **55**% of the population in the HED compared to **36**% in Los Angeles as a whole.

#### Educational Attainment

50%

People over age 25 with a Bachelor's degree or higher

in the HED and Hollywood Trade Area residents

Hollywood Trade Area Enrollment Numbers

K-12: Public/Private **10,500** 

Post-Secondary **7,500** 

#### **Household Incomes**



1925 Wilcox Avenue Los Angeles, CA 90068

11,954± Sq.Ft. Building 11,954± Sq.Ft. of Land

Automotive Warehouse Purchase Opportunity

Sale Price Slashed!
Seller Very Motivated!





Exclusively offered by
Jeff Luster
CEO
213.747.4152 office
213.804.3013 mobile
jeff@majorproperties.com
Lic. 00636424

The information containe