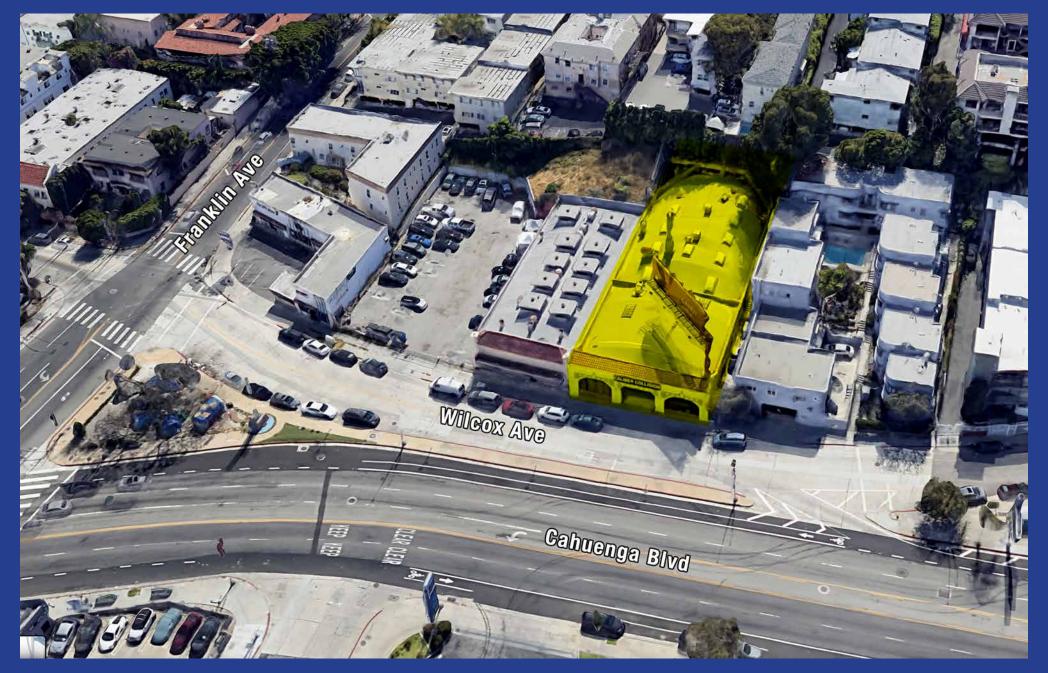

|
| тос                    | Tier 3                         |
| Opportunity Zone       | No                             |

#### **Property Highlights**

- Red brick, bow truss warehouse facility
- Currently used for auto repair
- Possible value-add purchase opportunity
- Great location where Wilcox and Cahuenga intersect
- ½-block south of the Hollywood (101) Freeway
- ½-block north of Franklin Avenue
- Just minutes from numerous Hollywood amenities!
- Current tenant is Caliber Collision (no lease)
- Includes spray paint booth
- Current billboard income = \$1,500 per month
- Possible gated parking for 20 vehicles one building to the south (call broker for details)

Sale Price Reduced! \$4,950,000 \$4,450,000 (\$372.26 Per SF)



















### Plat Map



## Aerial Photo





### Area Map





## Hollywood Demographics







#### **Generations**



55%

Millennials make up **55**% of the population in the HED compared to **36**% in Los Angeles as a whole.

#### Educational Attainment

50%

People over age 25 with a Bachelor's degree or higher

in the HED and Hollywood Trade Area residents

Hollywood Trade Area Enrollment Numbers

K-12: Public/Private **10,500** 

Post-Secondary **7,500** 

#### **Household Incomes**



1925 Wilcox Avenue Los Angeles, CA 90068

11,954± Sq.Ft. Building 11,954± Sq.Ft. of Land

Automotive Warehouse Purchase Opportunity

Sale Price Slashed!
Seller Very Motivated!





Exclusively offered by
Jeff Luster
CEO
213.747.4152 office
213.804.3013 mobile
jeff@majorproperties.com
Lic. 00636424

The information contained in this offering