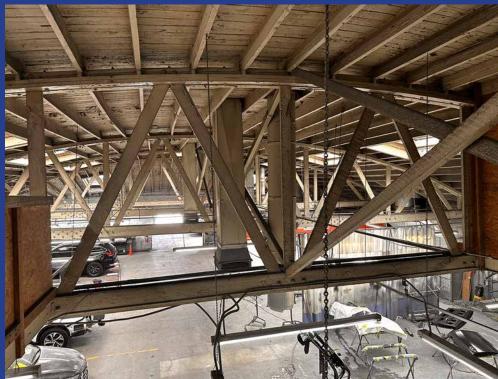

#### **Property Highlights**

- Red brick, bow truss warehouse facility
- Currently used for auto repair
- Possible value-add purchase opportunity
- Great location where Wilcox and Cahuenga intersect
- ½-block south of the Hollywood (101) Freeway
- ½-block north of Franklin Avenue
- Just minutes from numerous Hollywood amenities!
- Current tenant is Caliber Collision (no lease)
- Includes spray paint booth
- Current billboard income = \$1,500 per month
- Possible gated parking for 20 vehicles one building to the south (call broker for details)