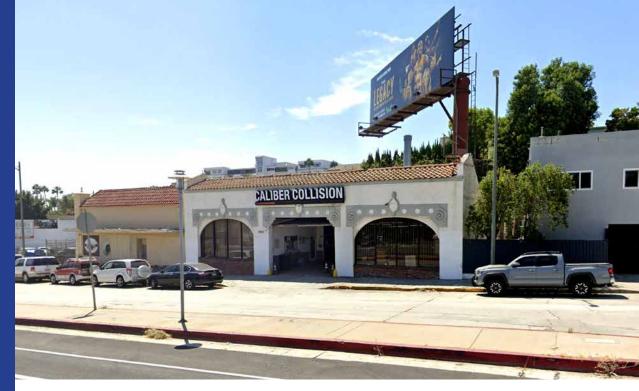

## HOLLYWOOD AUTOMOTIVE WAREHOUSE

11,954± SF Building on 11,954± SF of Land 1925 Wilcox Ave, Los Angeles, CA 90068

#### **Property Highlights**

- Red brick, bow truss warehouse facility
- Currently used for auto repair
- Possible value-add purchase opportunity
- Great location where Wilcox and Cahuenga intersect
- ½-block south of the Hollywood (101) Freeway
- ½-block north of Franklin Avenue
- Just minutes from numerous Hollywood amenities!
- Current tenant is Caliber Collision (no lease)
- Includes spray paint booth
- Current billboard income = \$1,500 per month
- Possible gated parking for 20 vehicles one building to the south (call broker for details)