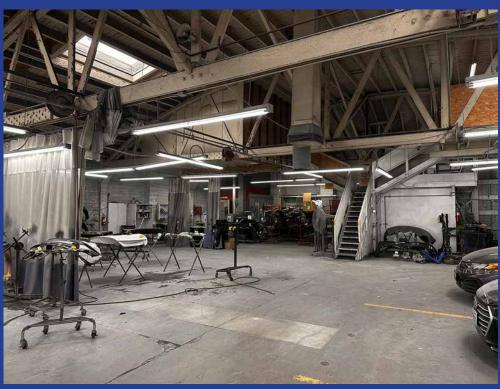

#### **Property Highlights**

- Red brick, bow truss warehouse facility
- Currently used for auto repair
- Possible value-add purchase opportunity
- Great location where Wilcox and Cahuenga intersect
- ½-block south of the Hollywood (101) Freeway
- ½-block north of Franklin Avenue
- Just minutes from numerous Hollywood amenities!
- Current tenant is Caliber Collision (no lease)
- Includes spray paint booth
- Current billboard income = \$1,500 per month
- Possible gated parking for 20 vehicles one building to the south (call broker for details)