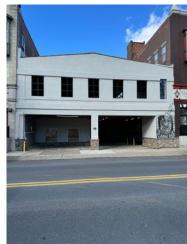

## Commercial Warehouse with Office Space

0 BEDS

0.5 **BATHS**  \$4,700 RENT

(610) 868-1996

PROPERTY ADDRESS

10 W Goepp Street - Commercial Warehouse Bethlehem, PA 18018

SQUARE FEET: 4,500 AVAILABLE: Now

DESCRIPTION

4,500 SF commercial warehouse and adjoining office space is move-in ready. Conveniently located within walking distance to downtown Bethlehem and easily accessible to Route 378. Call 610-868-1996 to schedule a tour.