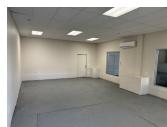

## Commercial Warehouse with Office Space

0 BEDS

0.5 **BATHS**  \$4,700 RENT

(610) 868-1996

PROPERTY ADDRESS

10 W Goepp Street - Commercial Warehouse Bethlehem, PA 18018

SQUARE FEET: 4,500 AVAILABLE: Now

DESCRIPTION

4,500 SF commercial warehouse and adjoining office space is move-in ready. Conveniently located within walking distance to downtown Bethlehem and easily accessible to Route 378. Call 610-868-1996 to schedule a tour.