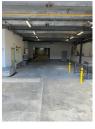

## Commercial Warehouse with Office Space

0 BEDS

0.5 **BATHS**  \$4,700 RENT

(610) 868-1996

PROPERTY ADDRESS

10 W Goepp Street - Commercial Warehouse Bethlehem, PA 18018

SQUARE FEET: 4,500 AVAILABLE: Now

DESCRIPTION

4,500 SF commercial warehouse and adjoining office space is move-in ready. Conveniently located within walking distance to downtown Bethlehem and easily accessible to Route 378. Call 610-868-1996 to schedule a tour.

**AMENITIES** 

Downtown Location

Off Street Parking

Half Bath

RENTAL TERMS

| Rent             | \$4,700 |
|------------------|---------|
| Security Deposit | \$4,700 |
| Application Fee  | \$40    |