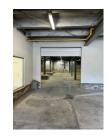

## Commercial Warehouse with Office Space

0 BEDS

0.5 **BATHS**  \$4,700 RENT

(610) 868-1996

PROPERTY ADDRESS

10 W Goepp Street - Commercial Warehouse Bethlehem, PA 18018

SQUARE FEET: 4,500 AVAILABLE: Now

DESCRIPTION

4,500 SF commercial warehouse and adjoining office space is move-in ready. Conveniently located within walking distance to downtown Bethlehem and easily accessible to Route 378. Call 610-868-1996 to schedule a tour.