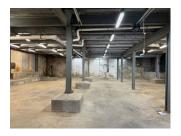

## Commercial Warehouse with Office Space

0 BEDS

0.5 **BATHS**  \$4,700 RENT

(610) 868-1996

PROPERTY ADDRESS

10 W Goepp Street - Commercial Warehouse Bethlehem, PA 18018

SQUARE FEET: 4,500 AVAILABLE: Now

DESCRIPTION

4,500 SF commercial warehouse and adjoining office space is move-in ready. Conveniently located within walking distance to downtown Bethlehem and easily accessible to Route 378. Call 610-868-1996 to schedule a tour.