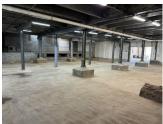

## Commercial Warehouse with Office Space

0 BEDS

0.5 **BATHS**  \$4,700 RENT

(610) 868-1996

PROPERTY ADDRESS

10 W Goepp Street - Commercial Warehouse Bethlehem, PA 18018

SQUARE FEET: 4,500 AVAILABLE: Now

DESCRIPTION

4,500 SF commercial warehouse and adjoining office space is move-in ready. Conveniently located within walking distance to downtown Bethlehem and easily accessible to Route 378. Call 610-868-1996 to schedule a tour.