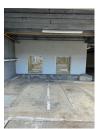

## Commercial Warehouse with Office Space

0 BEDS

0.5 **BATHS**  \$4,700 RENT

(610) 868-1996

PROPERTY ADDRESS

10 W Goepp Street - Commercial Warehouse Bethlehem, PA 18018

SQUARE FEET: 4,500 AVAILABLE: Now

DESCRIPTION

4,500 SF commercial warehouse and adjoining office space is move-in ready. Conveniently located within walking distance to downtown Bethlehem and easily accessible to Route 378. Call 610-868-1996 to schedule a tour.