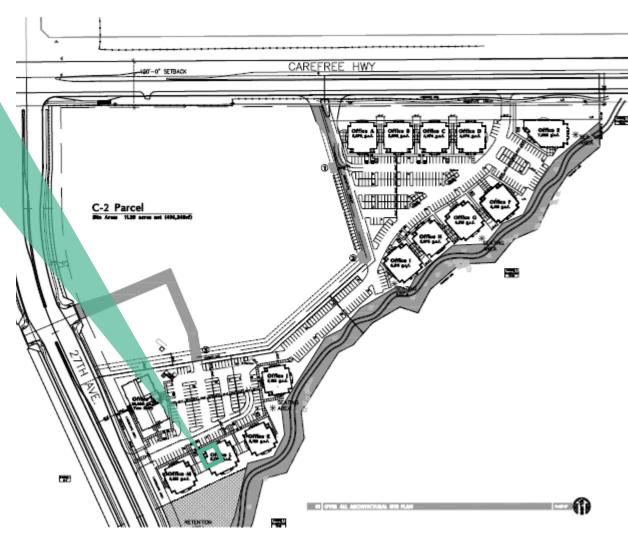

OR SALE
Owner User

The Village at Sonoran Canyon

34225 N 27th Drive Building 2B, Suite 108 Phoenix, AZ 85085



Get more information

Kelly Carlon, Vice President D 480 994 8155 C 480 463 4199 kelly.carlon@avisonyoung.com





# Carefree Hivi) Carefree Hivi) Carefree Hivi)

## Property overview



Professional managed building



Approximately 1 mile east of I-17 Freeway



Located in the Sonoran Canyon Office Park, surrounded by medical providers

| Offering Summary |           |
|------------------|-----------|
| Sale price       | \$529,100 |
| Building size    | 1,430 sf  |
|                  |           |

Suite 108

Property taxes \$2,794.42 (2023)

Association fee \$283/month

Parking 5:1,000 sf

#### **Photos**









#### Interior photos









#### Site plan



1,430 sf





#### Location



#### 34225 N 27th Drive, Building 2B, Suites 108

#### Trade area



#### Demographics

**Population** 

1-mile

3-miles

5-miles

8,844 23,969 63,934

Avg. HH Income

1-mile

3-miles

5-miles

\$148,179

\$171,010

\$184,175

Avg. Home Value

1-mile

3-miles

5-miles

\$427,220

\$468,293

\$456,853

**Total** 

1-mile

3-miles

5-miles

**Businesses** 

464

1,019

2,373

1-mile

3-miles

5-miles

**Daytime Employment**  1,999

4,486

10,502

**Travel Time** 

5-miles



Travel to work in 14 minutes or less

5,538 (15.5%)

Avg. minutes travel to work

25.2





### Contact us

Kelly Carlon, Vice President D 480 994 8155 C 480 463 4199 kelly.carlon@avisonyoung.com

© 2024 Avison Young - Arizona, Ltd. All rights reserved.

E. & O.E.: The information contained herein was