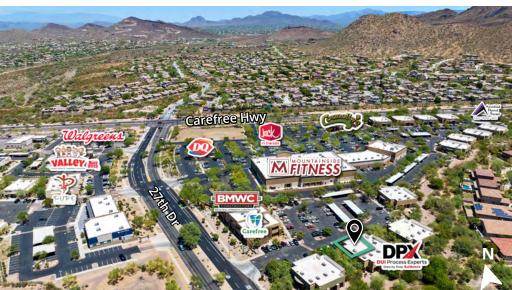

FOR SALE
Owner User

The Village at Sonoran Canyon

34225 N 27th Drive Building 2B, Suite 108 Phoenix, AZ 85085



Get more information

Kelly Carlon, Vice President D 480 994 8155 C 480 463 4199 kelly.carlon@avisonyoung.com





# Carefree Hivi) Carefree Hivi) Carefree Hivi)

## Property overview



Professional managed building



Approximately 1 mile east of I-17 Freeway



Located in the Sonoran Canyon Office Park, surrounded by medical providers

| Offering Summary |           |
|------------------|-----------|
| Sale price       | \$529,100 |
| Building size    | 1,430 sf  |
|                  |           |

Suite 108

Property taxes \$2,794.42 (2023)

Association fee \$283/month

Parking 5:1,000 sf

#### **Photos**









#### Interior photos









#### Site plan



1,430 sf





#### Location



#### 34225 N 27th Drive, Building 2B, Suites 108

#### Trade area



#### Demographics

**Population** 

1-mile

3-miles

5-miles

8,844 23,969 63,934

Avg. HH Income

1-mile

3-miles

5-miles

\$148,179

\$171,010

\$184,175

Avg. Home Value

1-mile

3-miles

5-miles

\$427,220

\$468,293

\$456,853

**Total** 

1-mile

3-miles

5-miles

**Businesses** 

464

1,019

2,373

1-mile

3-miles

5-miles

**Daytime Employment**  1,999

4,486

10,502

**Travel Time** 

5-miles



Travel to work in 14 minutes or less

5,538 (15.5%)

Avg. minutes travel to work

25.2





### Contact us

Kelly Carlon, Vice President D 480 994 8155 C 480 463 4199 kelly.carlon@avisonyoung.com

© 2024 Avison Young - Arizona, Ltd. All ri