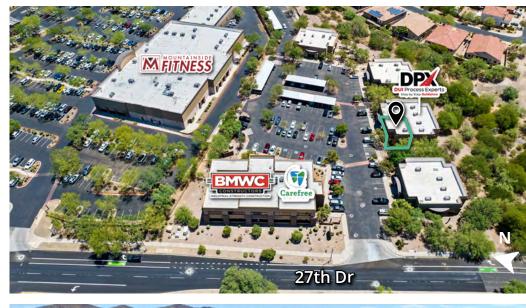

FOR SALE
Owner User

The Village at Sonoran Canyon

34225 N 27th Drive Building 2B, Suite 108 Phoenix, AZ 85085



Get more information

Kelly Carlon, Vice President D 480 994 8155 C 480 463 4199 kelly.carlon@avisonyoung.com





# Carefree Hivi) Carefree Hivi) Carefree Hivi)

## Property overview



Professional managed building



Approximately 1 mile east of I-17 Freeway



Located in the Sonoran Canyon Office Park, surrounded by medical providers

| Offering Summary |           |
|------------------|-----------|
| Sale price       | \$529,100 |
| Building size    | 1,430 sf  |
|                  |           |

Suite 108

Property taxes \$2,794.42 (2023)

Association fee \$283/month

Parking 5:1,000 sf

#### **Photos**









#### Interior photos









#### Site plan



1,430 sf





#### Location



#### 34225 N 27th Drive, Building 2B, Suites 108

#### Trade area



#### Demographics

**Population** 

1-mile

3-miles

5-miles

8,844 23,969 63,934

Avg. HH Income

1-mile

3-miles

5-miles

\$148,179

\$171,010

\$184,175

Avg. Home Value

1-mile

3-miles

5-miles

\$427,220

\$468,293

\$456,853

**Total** 

1-mile

3-miles

5-miles

**Businesses** 

464

1,019

2,373

1-mile

3-miles

5-miles

**Daytime Employment**  1,999

4,486

10,502

**Travel Time** 

5-miles



Travel to work in 14 minutes or less

5,538 (15.5%)

Avg. minutes travel to work

25.2





### Contact us

Kelly Carlon, Vice President D 480 994 8155 C 480 463 4199 kelly.carlon@avisonyoung.com

© 2024 Avison Young - Arizona, Ltd. All