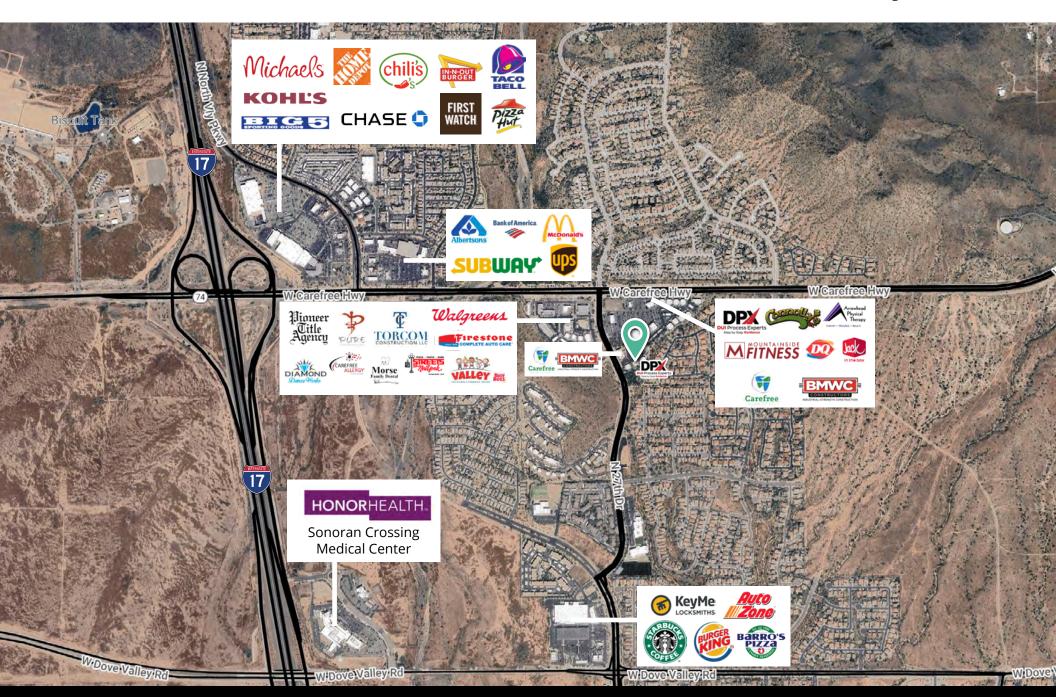

te 108 Phoenix, AZ 85085



Get more information

Kelly Carlon, Vice President D 480 994 8155 C 480 463 4199 kelly.carlon@avisonyoung.com





# Carefree Hivi) Carefree Hivi) Carefree Hivi)

## Property overview



Professional managed building



Approximately 1 mile east of I-17 Freeway



Located in the Sonoran Canyon Office Park, surrounded by medical providers

| Offering Summary |           |
|------------------|-----------|
| Sale price       | \$529,100 |
| Building size    | 1,430 sf  |
|                  |           |

Suite 108

Property taxes \$2,794.42 (2023)

Association fee \$283/month

Parking 5:1,000 sf

#### **Photos**









#### Interior photos









#### Site plan



1,430 sf





#### Location



#### 34225 N 27th Drive, Building 2B, Suites 108

#### Trade area



#### Demographics

**Population** 

1-mile

3-miles

5-miles

8,844 23,969 63,934

Avg. HH Income

1-mile

3-miles

5-miles

\$148,179

\$171,010

\$184,175

Avg. Home Value

1-mile

3-miles

5-miles

\$427,220

\$468,293

\$456,853

**Total** 

1-mile

3-miles

5-miles

**Businesses** 

464

1,019

2,373

1-mile

3-miles

5-miles

**Daytime Employment**  1,999

4,486

10,502

**Travel Time** 

5-miles



Travel to work in 14 minutes or less

5,538 (15.5%)

Avg. minutes travel to work

25.2





### Contact us

Kelly Carlon, Vice President D 480 994 8155 C 480 463 4199 kelly.carlon@avisonyoung.com

© 2024 Avison Young - Arizona, Ltd. All rights reserved.

E. & O.E.: The information contained herein was obtained from sources which we deem reliable and, while thought to be correct, is not