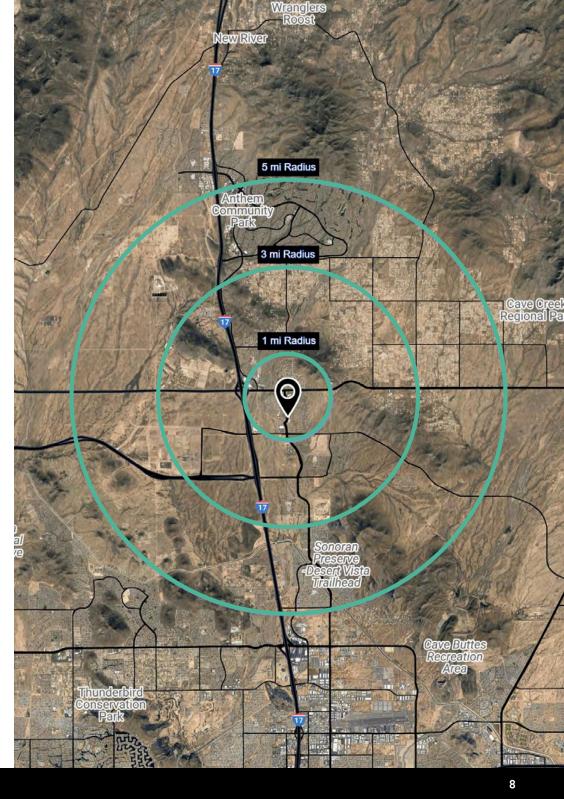

#### Demographics

**Population** 

1-mile

3-miles

5-miles

8,844 23,969 63,934

Avg. HH Income

1-mile

3-miles

5-miles

\$148,179

\$171,010

\$184,175

Avg. Home Value

1-mile

3-miles

5-miles

\$427,220

\$468,293

\$456,853

**Total** 

1-mile

3-miles

5-miles

**Businesses** 

464

1,019

2,373

1-mile

3-miles

5-miles

**Daytime Employment**  1,999

4,486

10,502

**Travel Time** 

5-miles

Travel to work in 14 minutes or less

5,538 (15.5%)

Avg. minutes travel to work

25.2