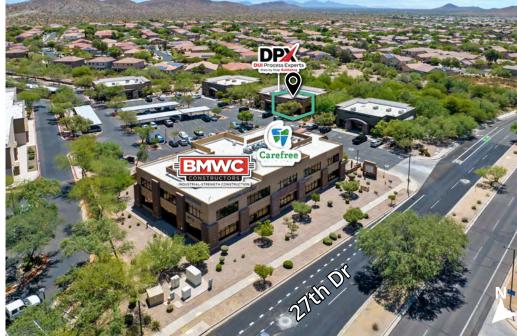

FOR SALE
Owner User

The Village at Sonoran Canyon

34225 N 27th Drive Building 2B, Suite 108 Phoenix, AZ 85085



Get more information

Kelly Carlon, Vice President D 480 994 8155 C 480 463 4199 kelly.carlon@avisonyoung.com





# Carefree Hivi) Carefree Hivi) Carefree Hivi)

## Property overview



Professional managed building



Approximately 1 mile east of I-17 Freeway



Located in the Sonoran Canyon Office Park, surrounded by medical providers

| Offering Summary |           |
|------------------|-----------|
| Sale price       | \$529,100 |
| Building size    | 1,430 sf  |
|                  |           |

Suite 108

Property taxes \$2,794.42 (2023)

Association fee \$283/month

Parking 5:1,000 sf

#### **Photos**









#### Interior photos









#### Site plan



1,430 sf





#### Location



#### 34225 N 27th Drive, Building 2B, Suites 108

#### Trade area



#### Demographics

**Population** 

1-mile

3-miles

5-miles

8,844 23,969 63,934

Avg. HH Income

1-mile

3-miles

5-miles

\$148,179

\$171,010

\$184,175

Avg. Home Value

1-mile

3-miles

5-miles

\$427,220

\$468,293

\$456,853

**Total** 

1-mile

3-miles

5-miles

**Businesses** 

464

1,019

2,373

1-mile

3-miles

5-miles

**Daytime Employment**  1,999

4,486

10,502

**Travel Time** 

5-miles



Travel to work in 14 minutes or less

5,538 (15.5%)

Avg. minutes travel to work

25.2





### Contact us

Kelly Carlon, Vice President D 480 994 8155 C 480 463 4199 kelly.carlon@avisonyoung.com

© 2024 Avison Young - Arizona, Ltd. All righ