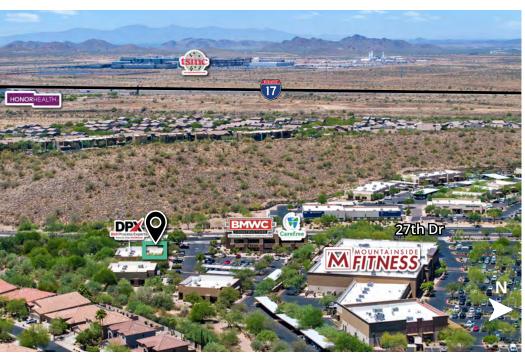

FOR SALE
Owner User

The Village at Sonoran Canyon

34225 N 27th Drive Building 2B, Suite 108 Phoenix, AZ 85085



Get more information

Kelly Carlon, Vice President D 480 994 8155 C 480 463 4199 kelly.carlon@avisonyoung.com





# Carefree Hivi) Carefree Hivi) Carefree Hivi)

## Property overview



Professional managed building



Approximately 1 mile east of I-17 Freeway



Located in the Sonoran Canyon Office Park, surrounded by medical providers

| Offering Summary |           |
|------------------|-----------|
| Sale price       | \$529,100 |
| Building size    | 1,430 sf  |
|                  |           |

Suite 108

Property taxes \$2,794.42 (2023)

Association fee \$283/month

Parking 5:1,000 sf

#### **Photos**









#### Interior photos









#### Site plan



1,430 sf





#### Location



#### 34225 N 27th Drive, Building 2B, Suites 108

#### Trade area



#### Demographics

**Population** 

1-mile

3-miles

5-miles

8,844 23,969 63,934

Avg. HH Income

1-mile

3-miles

5-miles

\$148,179

\$171,010

\$184,175

Avg. Home Value

1-mile

3-miles

5-miles

\$427,220

\$468,293

\$456,853

**Total** 

1-mile

3-miles

5-miles

**Businesses** 

464

1,019

2,373

1-mile

3-miles

5-miles

**Daytime Employment**  1,999

4,486

10,502

**Travel Time** 

5-miles



Travel to work in 14 minutes or less

5,538 (15.5%)

Avg. minutes travel to work

25.2





### Contact us

Kelly Carlon, Vice President D 480 994 8155 C 480 463 4199 kelly.carlon@avisonyoung.com

© 2024 Avison Young - Arizona, Ltd. Al