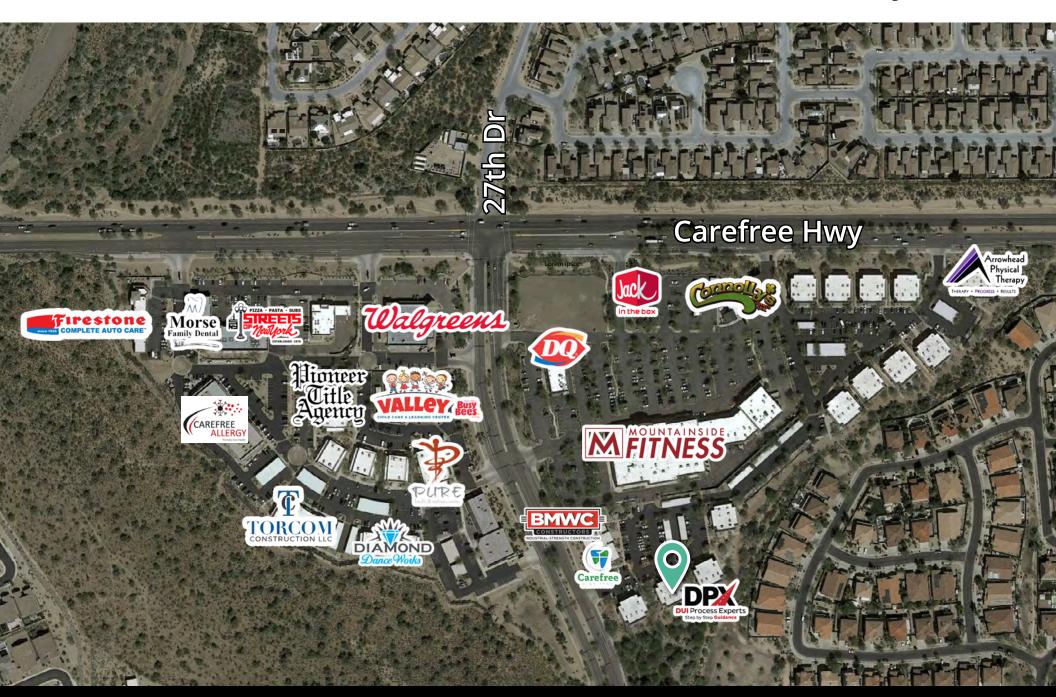

r

The Village at Sonoran Canyon

34225 N 27th Drive Building 2B, Suite 108 Phoenix, AZ 85085



Get more information

Kelly Carlon, Vice President D 480 994 8155 C 480 463 4199 kelly.carlon@avisonyoung.com





# Carefree Hivi) Carefree Hivi) Carefree Hivi)

## Property overview



Professional managed building



Approximately 1 mile east of I-17 Freeway



Located in the Sonoran Canyon Office Park, surrounded by medical providers

| Offering Summary |           |
|------------------|-----------|
| Sale price       | \$529,100 |
| Building size    | 1,430 sf  |
|                  |           |

Suite 108

Property taxes \$2,794.42 (2023)

Association fee \$283/month

Parking 5:1,000 sf

#### **Photos**









#### Interior photos









#### Site plan



1,430 sf





#### Location



#### 34225 N 27th Drive, Building 2B, Suites 108

#### Trade area



#### Demographics

**Population** 

1-mile

3-miles

5-miles

8,844 23,969 63,934

Avg. HH Income

1-mile

3-miles

5-miles

\$148,179

\$171,010

\$184,175

Avg. Home Value

1-mile

3-miles

5-miles

\$427,220

\$468,293

\$456,853

**Total** 

1-mile

3-miles

5-miles

**Businesses** 

464

1,019

2,373

1-mile

3-miles

5-miles

**Daytime Employment**  1,999

4,486

10,502

**Travel Time** 

5-miles



Travel to work in 14 minutes or less

5,538 (15.5%)

Avg. minutes travel to work

25.2





### Contact us

Kelly Carlon, Vice President D 480 994 8155 C 480 463 4199 kelly.carlon@avisonyoung.com

© 2024 Avison Young - Arizona, Ltd. All rights reserved.

E. & O.E.: The information contained herein was obtained from sou