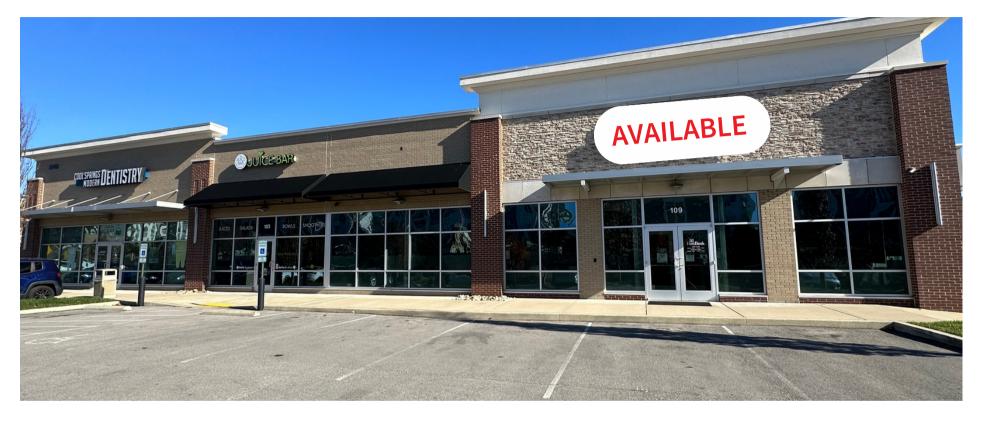

#### Property Overview & Demographics

- Former Bank with 2 lane drive-thru
- Building Size: 3,600 SF
- Parking: 97 spaces
- Traffic Counts: Carothers Parkway (16,000 VPD), Interstate 65 (142,300 VPD)
- Lease Expiration: November 2028 with lease extensions available
- Co-Tenants: Chicken Salad Chick, Starbucks, Cool Springs Modern Dentistry, Toyos Clinic
- Nearby Retailers: Lifetime Fitness, Whole Foods, Chipotle, Dunkin Donuts, Lululemon, Lowe's, Kohl's