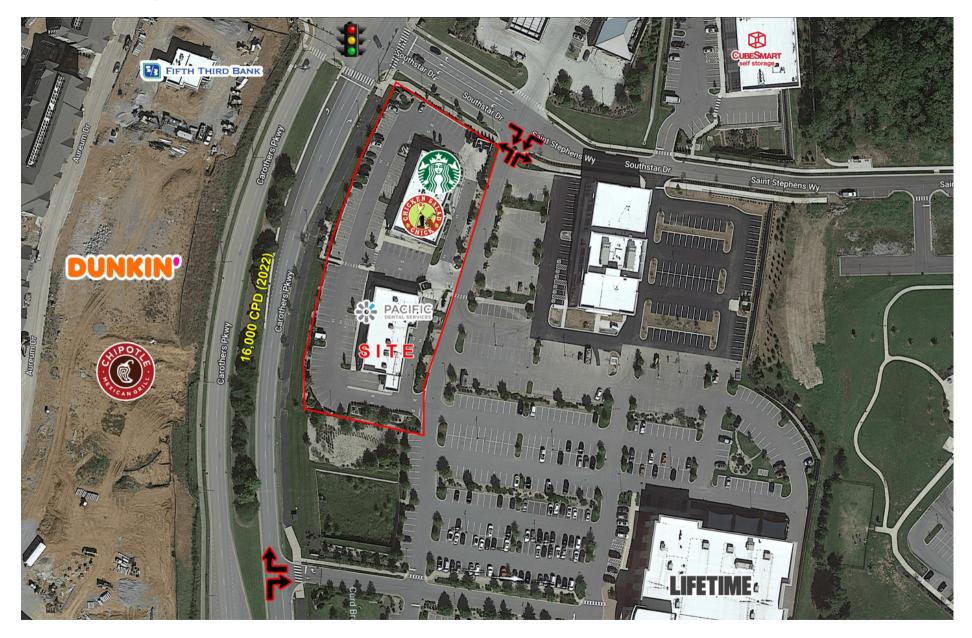

# Cool Springs Zoom Aerial

#### Property Overview & Demographics

- Former Bank with 2 lane drive-thru
- Building Size: 3,600 SF
- Parking: 97 spaces
- Traffic Counts: Carothers Parkway (16,000 VPD), Interstate 65 (142,300 VPD)
- Lease Expiration: November 2028 with lease extensions available
- Co-Tenants: Chicken Salad Chick, Starbucks, Cool Springs Modern Dentistry, Toyos Clinic
- Nearby Retailers: Lifetime Fitness, Whole Foods, Chipotle, Dunkin Donuts, Lululemon, Lowe's, Kohl's