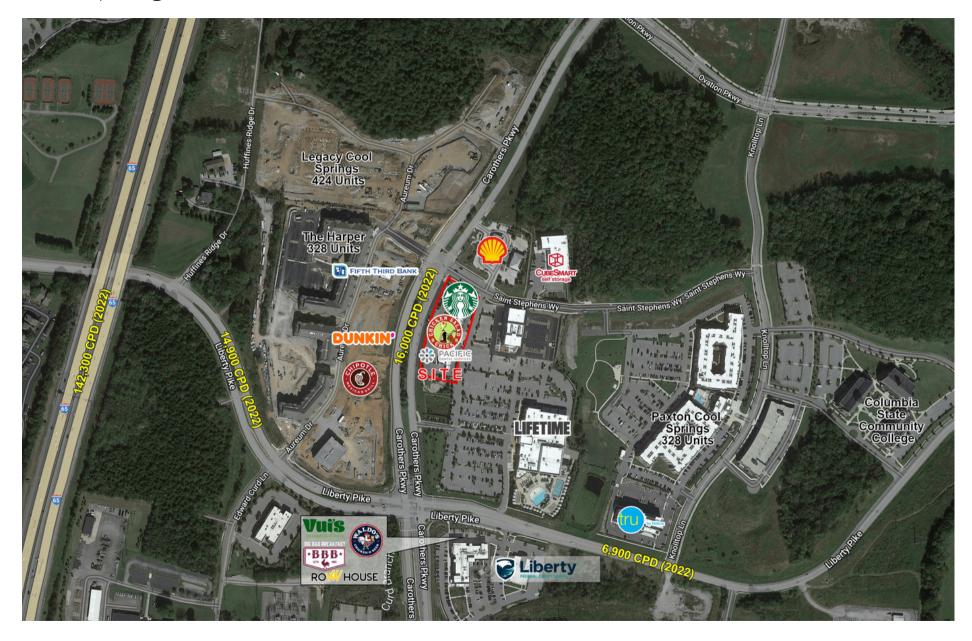

## Cool Springs Overview Aerial

#### Property Overview & Demographics

- Former Bank with 2 lane drive-thru
- Building Size: 3,600 SF
- Parking: 97 spaces
- Traffic Counts: Carothers Parkway (16,000 VPD), Interstate 65 (142,300 VPD)
- Lease Expiration: November 2028 with lease extensions available
- Co-Tenants: Chicken Salad Chick, Starbucks, Cool Springs Modern Dentistry, Toyos Clinic
- Nearby Retailers: Lifetime Fitness, Whole Foods, Chipotle, Dunkin Donuts, Lululemon, Lowe's, Kohl's