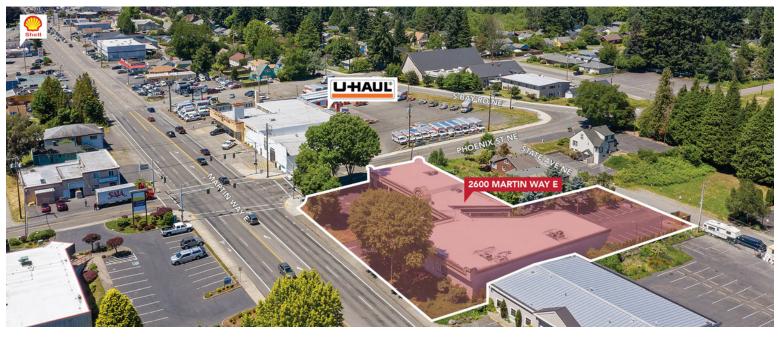

# LISTING INFORMATION

Functional, mixed-use office building with ample parking and easy access from one of Olympia's most heavily traveled thoroughfares, Martin Way E. It is centrally located among a variety of local retail, office, and service-oriented businesses.