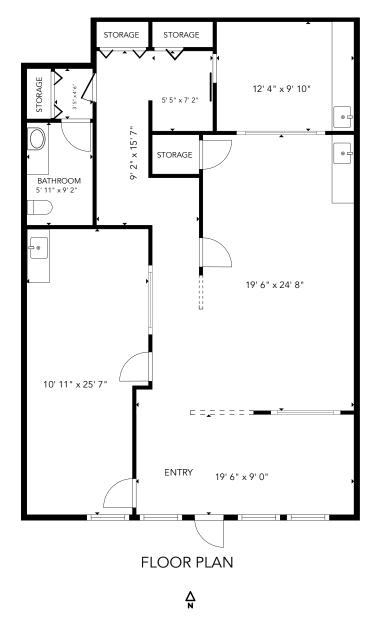

 Flexible floorplan featuring a waiting area, an open space, two private rooms, a private restroom, and ample storage.

## 2600 MARTIN WAY E, OLYMPIA, WA

THIS FLOORPLAN IS NOT TO SCALE SIZES AND DIMENSIONS ARE APPROXIMATE, ACTUAL MAY VARY.

CONTACT

Carolyn Graden, ccım MANAGING BROKER (360) 763-4994 carolyn@rantsgroup.com

This information, while obtained from sources we deem reliable, is not guaranteed. It is provided without any representation, warranty or guarantee, expressed or implied as to its accuracy. Prospective buyer or tenant should conduct an independent investigation and verification of all matters deemed to be material, including, but not limited to, statements of income and expenses. Consult your attorney, accountant, or other professional advisor. rants.group/2600MartinWayE\_B