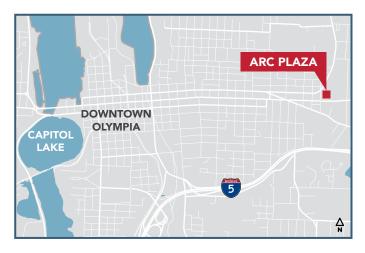

# LISTING INFORMATION

Functional, mixed-use office building with ample parking and easy access from one of Olympia's most heavily traveled thoroughfares, Martin Way E. It is centrally located among a variety of local retail, office, and service-oriented businesses.