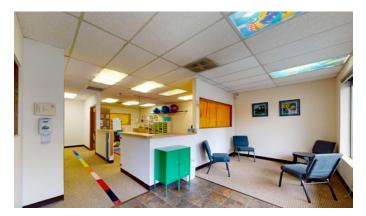

 Flexible floorplan featuring a waiting area, an open space, two private rooms, a private restroom, and ample storage.