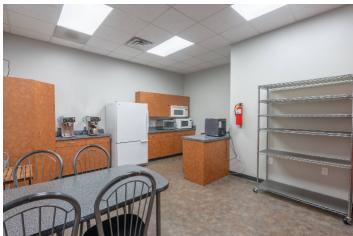

is willing to convert into industrial flex space depending upon Tenant's needs. Space can be demised into two 4,500 SF bays or able to accommodate one user for 9,000 SF.

#### PROPERTY DETAILS:

- ► Land Area: 2.177 acres
- ► Total Building SF: 15,000 SF Ceiling Height: 22-23'
- ► Year Built: 1999
- ▶ Building Class: A

- ► Zoning: 04 Industrial
- ▶ Drive Doors: 4
- ► Parking: 50+ Stalls

\*\* Owner open to converting vacant space into industrial bays.\*\*



\*This space above is currently leased, but this is what the building can look like to modify the office space into Industrial Flex Space



### **2201 THURSTON CIRCLE**

### Floor Plan





\*\* Owner open to converting vacant space into industrial bays.\*\*



PARTNERS

### **2201 THURSTON CIRCLE**

# **Property Photographs**















PARTNERS N

### **2201 THURSTON CIRCLE**

## **Property Photographs**









### **2201 THURSTON CIRCLE**

# **Property Site Context**



NOTE: All dimensions are approximations and are not guaranteed. Please field verify all measurements.