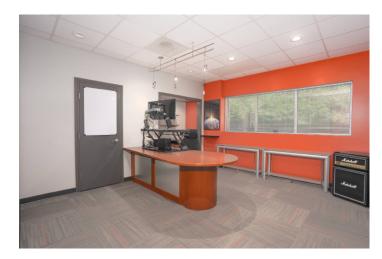

lord is willing to convert into industrial flex space depending upon Tenant's needs. Space can be demised into two 4,500 SF bays or able to accommodate one user for 9,000 SF.

#### PROPERTY DETAILS:

- ► Land Area: 2.177 acres
- ► Total Building SF: 15,000 SF Ceiling Height: 22-23'
- ► Year Built: 1999
- ▶ Building Class: A

- ► Zoning: 04 Industrial
- ▶ Drive Doors: 4
- ► Parking: 50+ Stalls

\*\* Owner open to converting vacant space into industrial bays.\*\*



\*This space above is currently leased, but this is what the building can look like to modify the office space into Industrial Flex Space



### **2201 THURSTON CIRCLE**

### Floor Plan





\*\* Owner open to converting vacant space into industrial bays.\*\*



PARTNERS

### **2201 THURSTON CIRCLE**

# **Property Photographs**















PARTNERS N

### **2201 THURSTON CIRCLE**

## **Property Photographs**









### **2201 THURSTON CIRCLE**

# **Property Site Context**



NOTE: All dimensions are approximations and are not guaranteed. Please field verify all measurements.