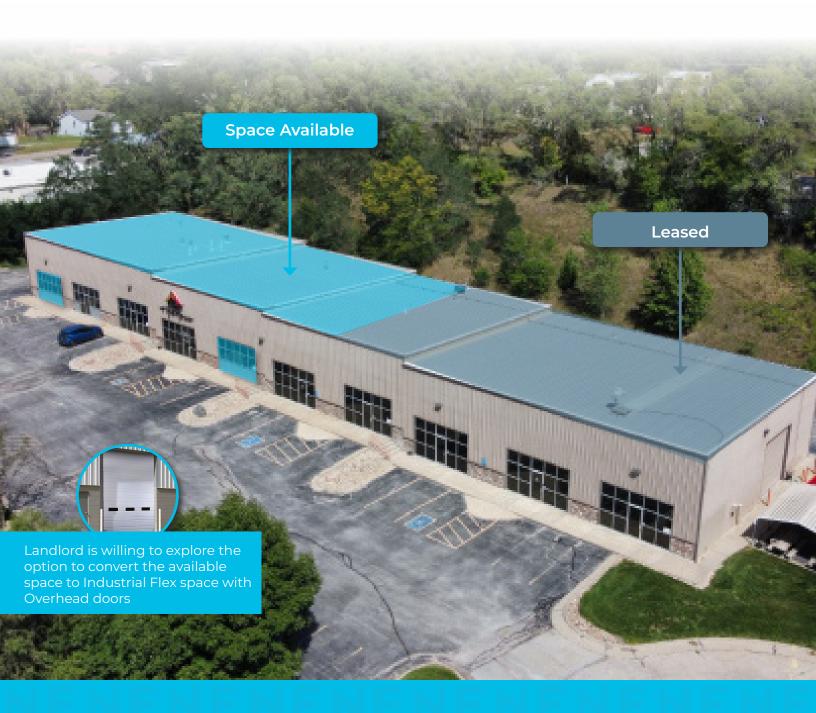

### About the Property

Prime Flex Industrial Space available for Lease. 9,000 SF contiguous space which is currently built out as office that Landlord is willing to convert into industrial flex space depending upon Tenant's needs. Space can be demised into two 4,500 SF bays or able to accommodate one user for 9,000 SF.

#### PROPERTY DETAILS:

- ► Land Area: 2.177 acres
- ► Total Building SF: 15,000 SF Ceiling Height: 22-23'
- ► Year Built: 1999
- ▶ Building Class: A

- ► Zoning: 04 Industrial
- ▶ Drive Doors: 4
- ► Parking: 50+ Stalls

\*\* Owner open to converting vacant space into industrial bays.\*\*

\*This space above is currently leased, but this is what the building can look like to modify the office space into Industrial Flex Space