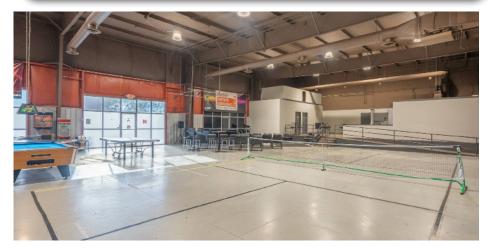

\*\* Owner open to converting vacant space into industrial bays.\*\*

\*This space above is currently leased, but this is what the building can look like to modify the office space into Industrial Flex Space