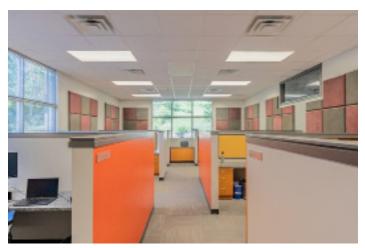

s willing to convert into industrial flex space depending upon Tenant's needs. Space can be demised into two 4,500 SF bays or able to accommodate one user for 9,000 SF.

#### PROPERTY DETAILS:

- ► Land Area: 2.177 acres
- ► Total Building SF: 15,000 SF Ceiling Height: 22-23'
- ► Year Built: 1999
- ▶ Building Class: A

- ► Zoning: 04 Industrial
- ▶ Drive Doors: 4
- ► Parking: 50+ Stalls

\*\* Owner open to converting vacant space into industrial bays.\*\*



\*This space above is currently leased, but this is what the building can look like to modify the office space into Industrial Flex Space



### **2201 THURSTON CIRCLE**

### Floor Plan





\*\* Owner open to converting vacant space into industrial bays.\*\*



PARTNERS

### **2201 THURSTON CIRCLE**

# **Property Photographs**















PARTNERS N

### **2201 THURSTON CIRCLE**

## **Property Photographs**









### **2201 THURSTON CIRCLE**

# **Property Site Context**



NOTE: All dimensions are approximations and are not guaranteed. Please field verify all measurements.