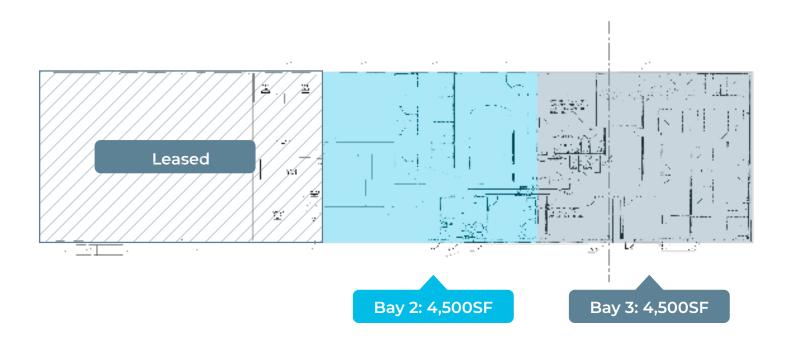

### About the Property

Prime Flex Industrial Space available for Lease. 9,000 SF contiguous space which is currently built out as office that Landlord is willing to convert into industrial flex space depending upon Tenant's needs. Space can be demised into two 4,500 SF bays or able to accommodate one user for 9,000 SF.

### Floor Plan

\*\* Owner open to converting vacant space into industrial bays.\*\*

PARTNERS