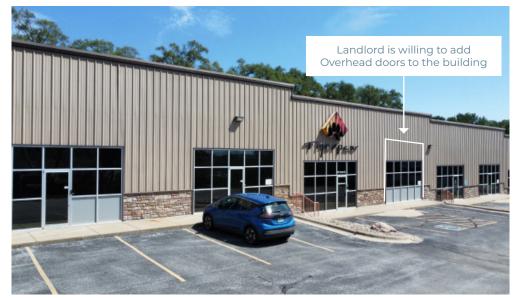

\*\* Owner open to converting vacant space into industrial bays.\*\*

\*This space above is currently leased, but this is what the building can look like to modify the office space into Industrial Flex Space