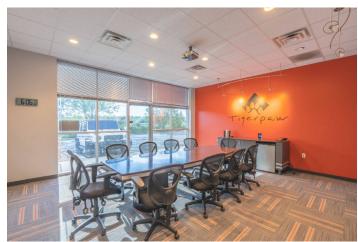

rd is willing to convert into industrial flex space depending upon Tenant's needs. Space can be demised into two 4,500 SF bays or able to accommodate one user for 9,000 SF.

#### PROPERTY DETAILS:

- ► Land Area: 2.177 acres
- ► Total Building SF: 15,000 SF Ceiling Height: 22-23'
- ► Year Built: 1999
- ▶ Building Class: A

- ► Zoning: 04 Industrial
- ▶ Drive Doors: 4
- ► Parking: 50+ Stalls

\*\* Owner open to converting vacant space into industrial bays.\*\*



\*This space above is currently leased, but this is what the building can look like to modify the office space into Industrial Flex Space



### **2201 THURSTON CIRCLE**

### Floor Plan





\*\* Owner open to converting vacant space into industrial bays.\*\*



PARTNERS

### **2201 THURSTON CIRCLE**

# **Property Photographs**















PARTNERS N

### **2201 THURSTON CIRCLE**

## **Property Photographs**









### **2201 THURSTON CIRCLE**

# **Property Site Context**



NOTE: All dimensions are approximations and are not guaranteed. Please field verify all measurements.