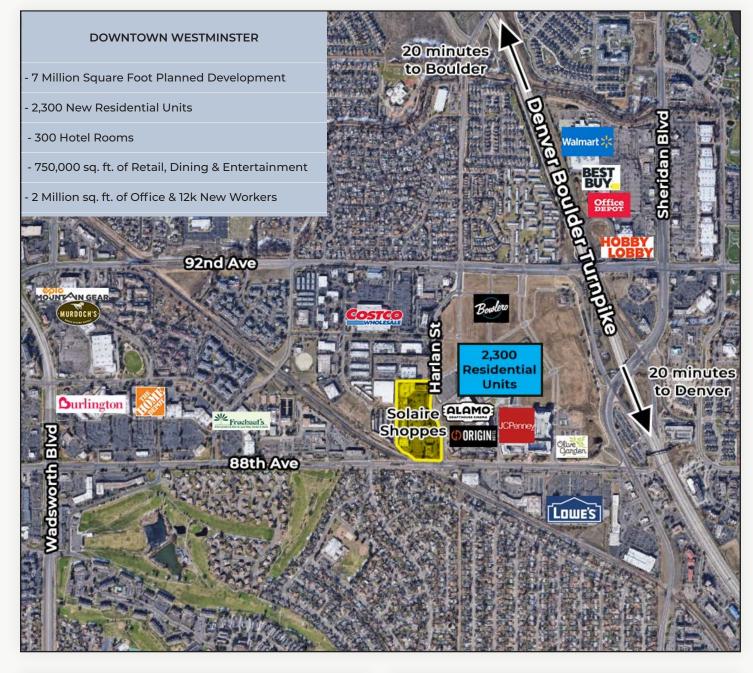

## Solaire Shoppes

8801 & 8821 N. Harlan Street, Westminster, CO

- Hard Corner Retail with Excellent Signage & Visibility from 88th Street
- In-Line Space with High-Traffic Tenants including RMH Event Center, CrossFit, Kokopelli Brewing & WaveMax
- Adjacent the NEW Downtown Westminster with High-Density Residential, Solid Office Workforce, Hotel Visitors & Retail
- 1/2 Mile to US 36 & RTD Westminster Center Park-N-Ride, US 36 Bikeway Trail System & Nearby FasTracks Light Rail Station
- Recent Plaza Updates including New Façade, Solar Power & LED Lighting Systems for Energy Efficiency & Low Operating Costs
- Outstanding Visibility with 24,306 VPD at Harlan & W 88th St (2022 MPSI Est)
- Exceptional Parking Ratio of 5:1,000 sq. ft.