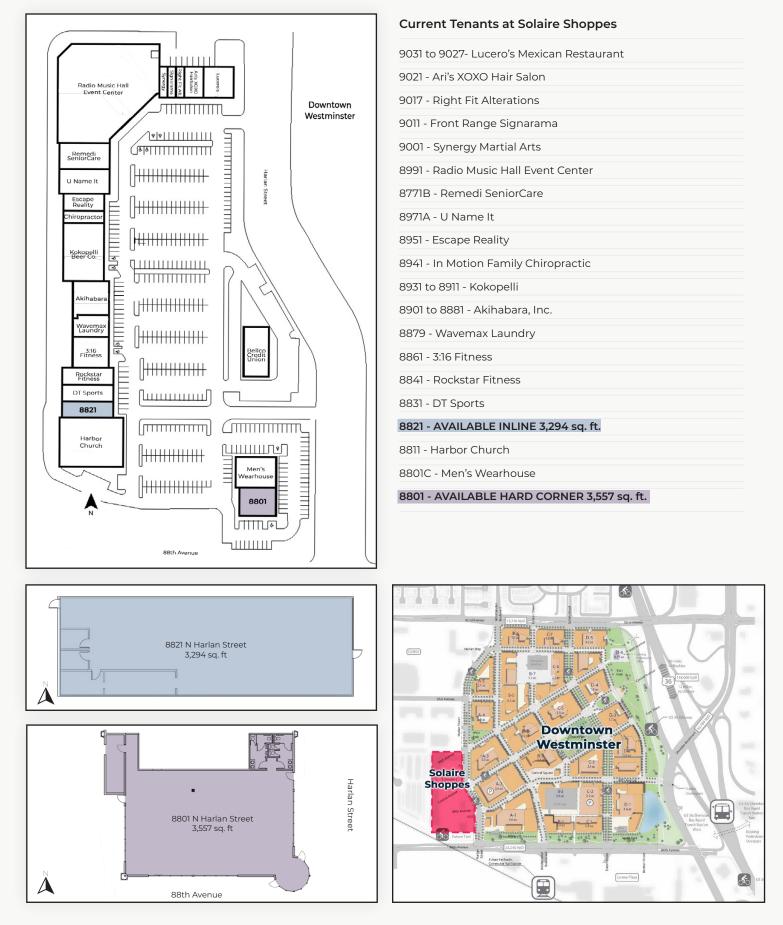

## Solaire Shoppes

8801 & 8821 N. Harlan Street, Westminster, CO

## Amazing Retail Opportunity Adjacent to Vibrant Downtown Westminster

| 8801 (Hard Corner)   | 3,557 sq. ft.            |
|----------------------|--------------------------|
| 8821 (Inline)        | 3,294 sq. ft.            |
| Lease Rate / sq. ft. | \$15.00 - \$17.00 NNN    |
| Expenses / sq. ft.   | \$6.63*                  |
|                      | *Not Including Utilities |

- Hard Corner Retail with Excellent Signage & Visibility from 88th Street
- In-Line Space with High-Traffic Tenants including RMH Event Center, CrossFit, Kokopelli Brewing & WaveMax
- Adjacent the NEW Downtown Westminster with High-Density Residential, Solid Office Workforce, Hotel Visitors & Retail
- 1/2 Mile to US 36 & RTD Westminster Center Park-N-Ride, US 36 Bikeway Trail System & Nearby FasTracks Light Rail Station
- Recent Plaza Updates including New Façade, Solar Power & LED Lighting Systems for Energy Efficiency & Low Operating Costs
- Outstanding Visibility with 24,306 VPD at Harlan & W 88th St (2022 MPSI Est)
- Exceptional Parking Ratio of 5:1,000 sq. ft.