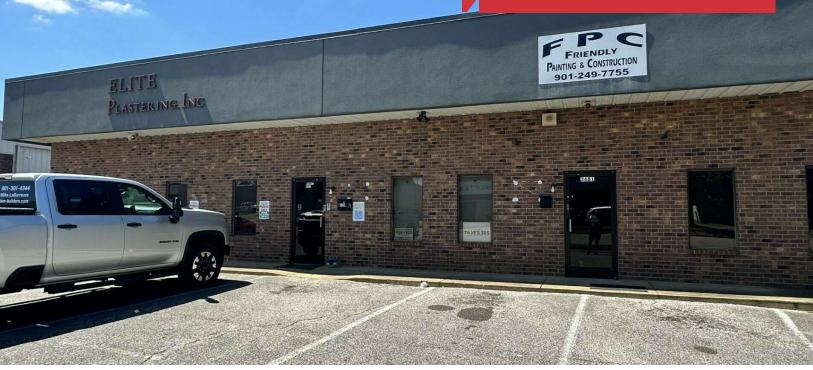

# 3685 Cherry Rd

Memphis, Tennessee 38118

#### **Property Features**

- Asking rate per SF per Year: \$12.00 MG
- 2,200 SF up to 5,700 SF
- .80 acres
- Fully fenced
- Outside Storage
- Grade Level Door

For more information: