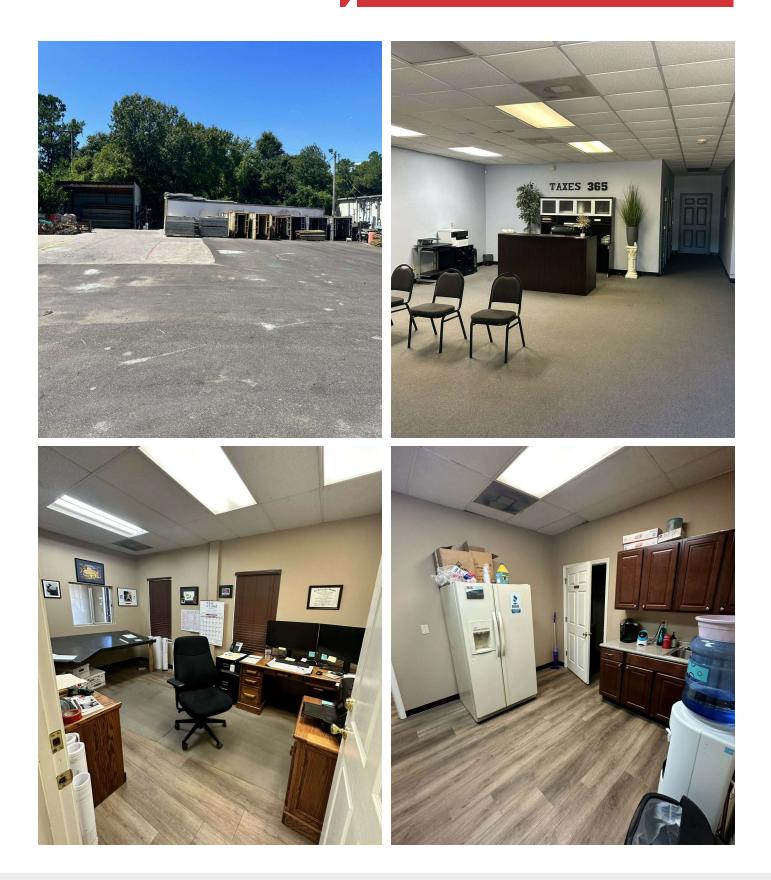

#### **Property Features**

- Asking rate per SF per Year: \$12.00 MG
- 2,200 SF up to 5,700 SF
- .80 acres
- Fully fenced
- Outside Storage
- Grade Level Door

For more information:

## Industrial/Flex Space