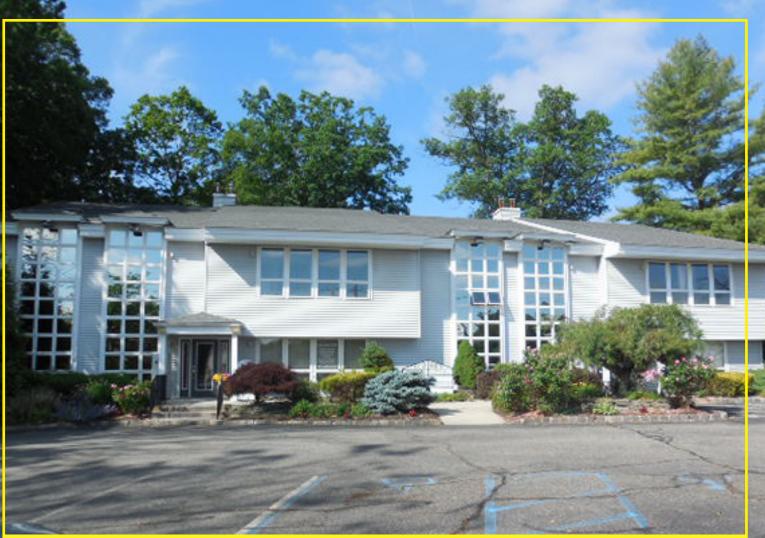

# **Medical/Office Space for Sale or Lease**

## 1395 Route 23 South Unit 4

BUTLER, NJ 07405

Available Space: +/-1,500 SF

Sale Price: \$295,000

Lease Rate: \$22.00 PSF NNN

Location: Directly on Route 23 immediately after Fuda Tile

Features:

- Beautifully appointed, turn key medical space located on highly trafficked Route 23 South in Butler
  Unit consists of waiting room, large reception administration office, three exam rooms with sinks, two consultation rooms, one lab, a kitchenette and 2-1/2 bathrooms
  - Separate entrance door for staff
- Move in and set up practice immediately

## 1395 Route 23 South