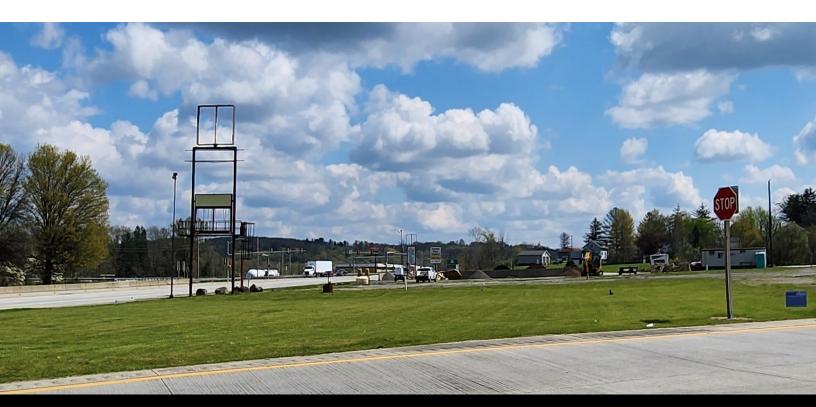

# Be seen! Prime lot with highway frontage...

- **–** 3.15 acres
- Utilities at the site
- Flat topography with 583 feet of frontage on US 22/119
- Highly Visible corner location on US 22/119 and Jonnet Ln
- 20,000 cars pass per day
- Multiple access points from US 22/119, Jonnet Ln and W Market Street
- Ownership will consider lease/ground lease opportunities as well

## **Location Description**

This highly visible site is located at the traffic light of US 22/119 and Jonnet Ln., it is a corner lot with 583 feet of frontage on US 22/119 and has multiple access points from US 22/119, Jonnet Ln and W Market Street. Close proximity to Downtown Blairsville, 1 hr. and 30 min. to State College, 28 minutes to Latrobe airport, 27 minutes to Greensburg and 37 minutes to the PA turnpike and approximately 57 minutes to Downtown Pittsburgh.