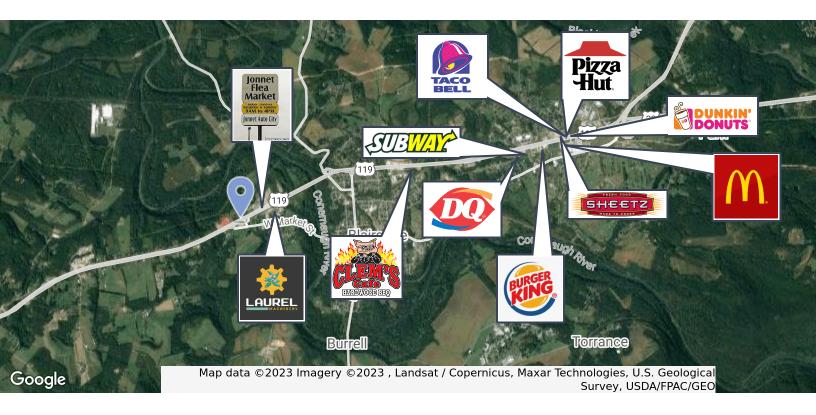

# Be seen! Prime lot with highway frontage...

- **–** 3.15 acres
- Utilities at the site
- Flat topography with 583 feet of frontage on US 22/119
- Highly Visible corner location on US 22/119 and Jonnet Ln
- 20,000 cars pass per day
- Multiple access points from US 22/119, Jonnet Ln and W Market Street
- Ownership will consider lease/ground lease opportunities as well

## **Location Description**

This highly visible site is located at the traffic light of US 22/119 and Jonnet Ln., it is a corner lot with 583 feet of frontage on US 22/119 and has multiple access points from US 22/119, Jonnet Ln and W Market Street. Close proximity to Downtown Blairsville, 1 hr. and 30 min. to State College, 28 minutes to Latrobe airport, 27 minutes to Greensburg and 37 minutes to the PA turnpike and approximately 57 minutes to Downtown Pittsburgh.