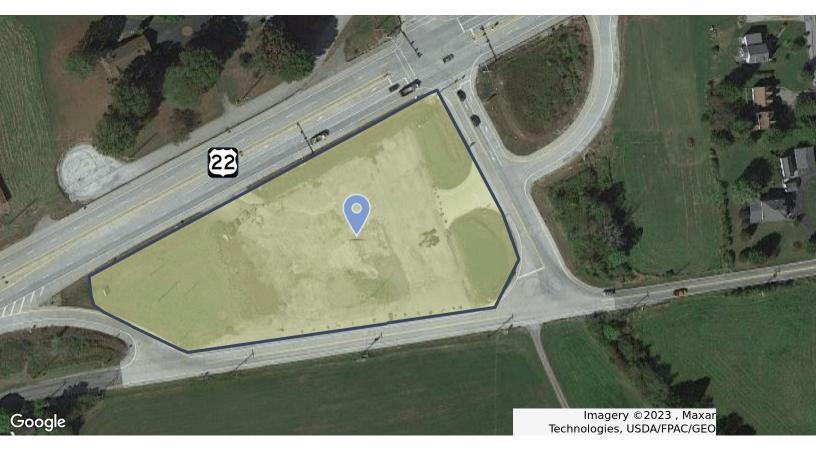

# Be seen! Prime lot with highway frontage...

- **–** 3.15 acres
- Utilities at the site
- Flat topography with 583 feet of frontage on US 22/119
- Highly Visible corner location on US 22/119 and Jonnet Ln
- 20,000 cars pass per day
- Multiple access points from US 22/119, Jonnet Ln and W Market Street
- Ownership will consider lease/ground lease opportunities as well

## **Property Information**

| Property Type    | Land                        |
|------------------|-----------------------------|
| Property Subtype | Retail-Pad                  |
| Zoning           | No Zoning                   |
| Lot Size         | 3.15 Acres                  |
| APN#             | 45-11-00-0-193              |
| Lot Frontage     | 583 ft                      |
| Lot Depth        | 290 ft                      |
| Corner Property  | Yes                         |
| Traffic Count    | 20000                       |
| Power            | Yes                         |
| Topography       | Flat, essentially pad ready |
|                  |                             |

## **Location Description**

This highly visible site is located at the traffic light of US 22/119 and Jonnet Ln., it is a corner lot with 583 feet of frontage on US 22/119 and has multiple access points from US 22/119, Jonnet Ln and W Market Street. Close proximity to Downtown Blairsville, 1 hr. and 30 min. to State College, 28 minutes to Latrobe airport, 27 minutes to Greensburg and 37 minutes to the PA turnpike and approximately 57 minutes to Downtown Pittsburgh.