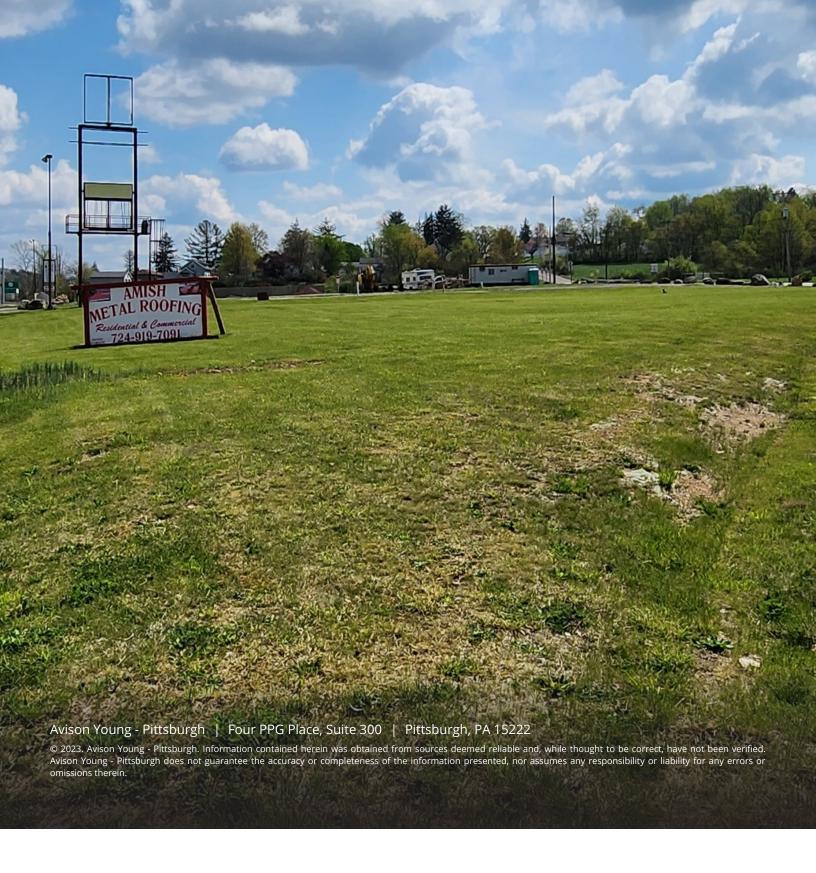

# Be seen! Prime lot with highway frontage...

- **–** 3.15 acres
- Utilities at the site
- Flat topography with 583 feet of frontage on US 22/119
- Highly Visible corner location on US 22/119 and Jonnet Ln
- 20,000 cars pass per day
- Multiple access points from US 22/119, Jonnet Ln and W Market Street
- Ownership will consider lease/ground lease opportunities as well

## **Location Description**

This highly visible site is located at the traffic light of US 22/119 and Jonnet Ln., it is a corner lot with 583 feet of frontage on US 22/119 and has multiple access points from US 22/119, Jonnet Ln and W Market Street. Close proximity to Downtown Blairsville, 1 hr. and 30 min. to State College, 28 minutes to Latrobe airport, 27 minutes to Greensburg and 37 minutes to the PA turnpike and approximately 57 minutes to Downtown Pittsburgh.