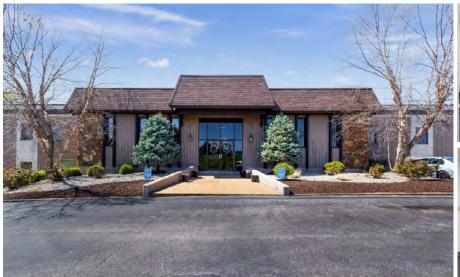

## 11520 St. Charles Rock Rd., Bridgeton, MO 63044

## **Office/Medical**

- Unit 200: 1,075 sf
- Unit 202: 1,000 sf
- Unit 205: 2,015 sf
- Medical certified office spaces
- Easy access to I-70 and Hwy 270
- Fully secured video surveillance on premises
- High traffic St. Charles Rock Rd.
- LEASE RATE: \$14.00 psf, Full Service