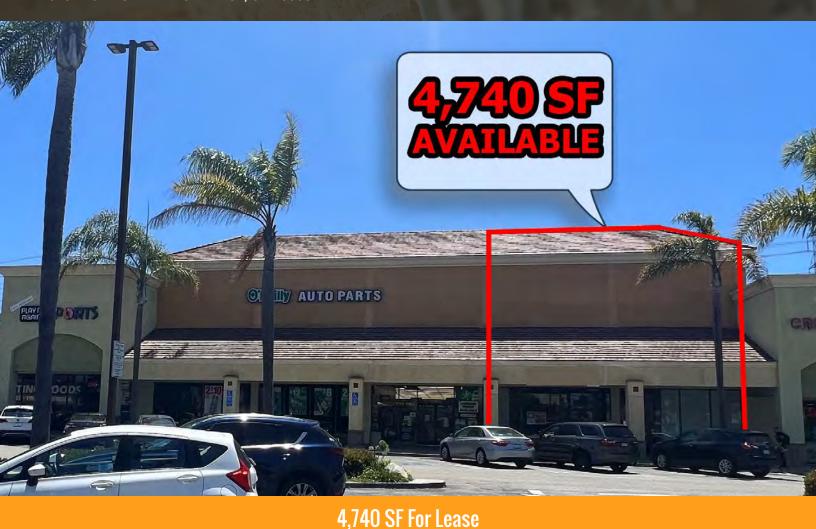

# NORTH TORRANCE SHOPPING CENTER

4848 190TH STREET TORRANCE, CA 90503

| SPACES     | SPACE SIZE |
|------------|------------|
| Suite 4940 | 4,740 SF   |
|            |            |

| DEMOGRAPHICS      | 1 MILE    | 3 MILES   | 5 MILES   |
|-------------------|-----------|-----------|-----------|
| Total Households  | 9,960     | 88,891    | 188,052   |
| Total Population  | 26,513    | 228,094   | 505,699   |
| Average HH Income | \$181,356 | \$168,243 | \$145,290 |