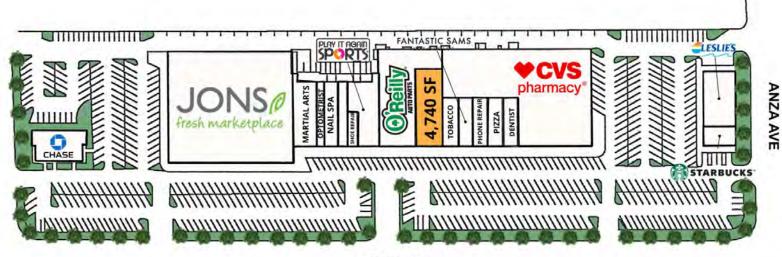

### **PROPERTY DESCRIPTION**

Just 1.5 miles east of Pacific Coast Highway, North Torrance Shopping Center is a neighborhood hub of retail, services and restaurants. Anchored by Jons Marketplace and CVS, the 110,000-square-foot center is surrounded by the dense residential communities of Torrance, Redondo Beach and Hermosa Beach.

| SPACES     | SPACE SIZE |
|------------|------------|
| Suite 4940 | 4,740 SF   |
|            |            |

| DEMOGRAPHICS      | 1 MILE    | 3 MILES   | 5 MILES   |
|-------------------|-----------|-----------|-----------|
| Total Households  | 9,960     | 88,891    | 188,052   |
| Total Population  | 26,513    | 228,094   | 505,699   |
| Average HH Income | \$181,356 | \$168,243 | \$145,290 |