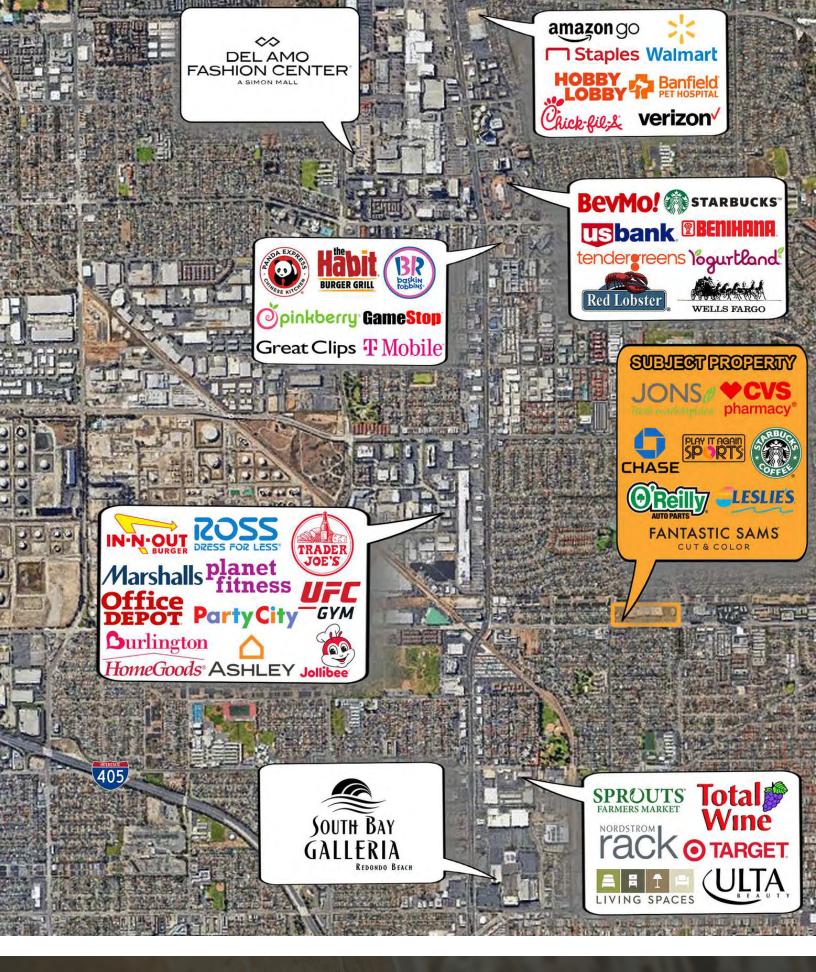

### **PROPERTY DESCRIPTION**

Just 1.5 miles east of Pacific Coast Highway, North Torrance Shopping Center is a neighborhood hub of retail, services and restaurants. Anchored by Jons Marketplace and CVS, the 110,000-square-foot center is surrounded by the dense residential communities of Torrance, Redondo Beach and Hermosa Beach.

#### **PROPERTY HIGHLIGHTS**

- Former Avenue Clothing Store
- Monument signage available with maximum visibility along 190th Street
- · Positioned 1.5 miles east of Pacific Coast Highway
- Strong area demographics with an average household income of \$91,000+ within one mile