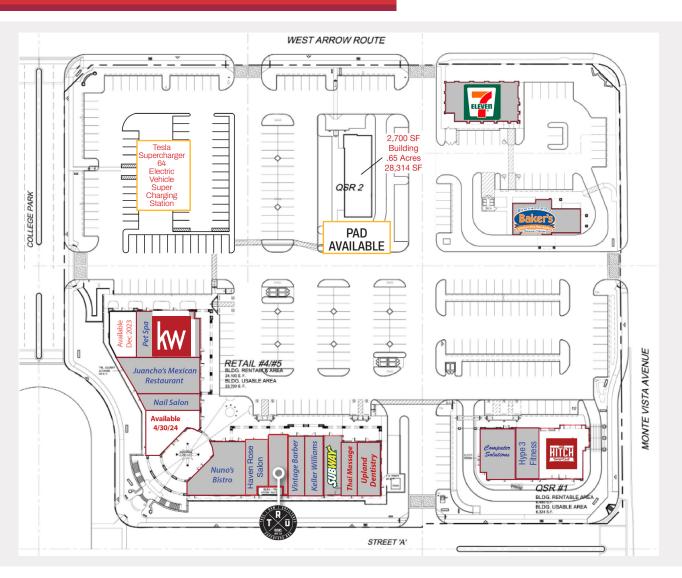

# Restaurant Space for Lease with Patio Pad for Ground Lease BTS

2440 W Arrow Route | SWC of Monte Vista & Arrow Route • Upland, CA

| Suite                          | Tenant                                 | S.F.   |  |
|--------------------------------|----------------------------------------|--------|--|
| 4A                             | Nuno's Bistro                          | 2,191  |  |
| 4B                             | Nuno's Bistro                          | 978    |  |
| 4C                             | Haven Rose Salon                       | 1,413  |  |
| 4D                             | Tru Bowl                               | 1,221  |  |
| 4E                             | Vintage Barber                         | 1,345  |  |
| 4F                             | Keller Williams                        | 1,345  |  |
| 4G                             | Subway                                 | 1,342  |  |
| 4H                             | Thai Massage                           | 1,101  |  |
| 4J                             | Upland Spa Dentistry                   | 1,428  |  |
| Bldg. Total                    |                                        | 12,419 |  |
| 5A                             | AVAILABLE December 2023 Do Not Disturb | 1,524  |  |
| 5B                             | All About Paws Pet Spa                 | 1,082  |  |
| 5C                             | Keller Williams                        | 2,445  |  |
| 5D-E                           | Juancho's Mexican Restaurant           | 3,275  |  |
| 5F                             | College Park Nails                     | 1,230  |  |
| 5G                             | AVAILABLE 4/30/24 Do Not Disturb       | 2,125  |  |
| Bldg. Total                    |                                        | 11,681 |  |
| 1A                             | Computer Solutions                     | 2,101  |  |
| 1B                             | Hype 3 Fitness                         | 1,202  |  |
| 1C-1D                          | The Hitch                              | 3,101  |  |
| Bldg. Total                    |                                        | 6,480  |  |
| Total In-Line Retail           |                                        | 30,525 |  |
| PADS AVAILABLE                 |                                        |        |  |
| QSR 2 .65 Acres 2,700 SF Bldg. |                                        |        |  |
|                                |                                        |        |  |