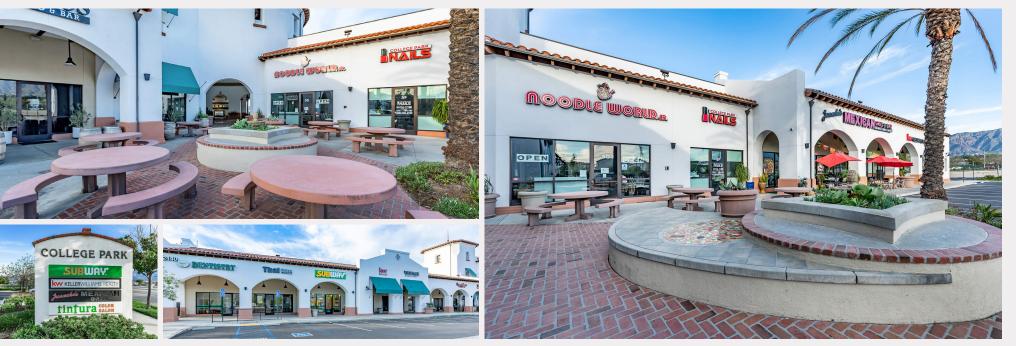

# Restaurant Space for Lease with Patio Pad for Ground Lease BTS

2440 W Arrow Route | SWC of Monte Vista & Arrow Route • Upland, CA

- Restaurant Space for Lease with Patio: 2,125 SF
- Turn-Key Pad Available, Ground Lease or Build to Suit (Available 4/30/24)
- Serving Upland, Montclair and Claremont
- Over 1,000 Residential Units Within Close Proximity

## **Features:**

- Strategically located to serve Claremont, Upland and Montclair and 10 minutes from Ontario Airport
- Outstanding access and visibility from two signalized intersections
- Across the street from the seven Claremont Colleges and Montclair Metrolink station
- Hundreds of residential units approved for construction
- 80 acre Claremont Colleges expansion project underway North of Arrow Route to move athletic fields, parking and administrative offices off main campus and directly across the street
- Part of 40 acre master planned College Park featuring 755 luxury apartments. Including Rancho Monte Vista Apartments, Arrow Vista Village and College Park Apartment Homes and 89 recently built homes by Standard Pacific
- Situated one mile from the I-10 and I-210 Freeways
- Located on Monte Vista Avenue, the main connector of two major freeways and primary freeway access to the Claremont Colleges
- · Walkable community to thousands of residents