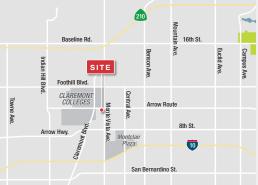

 Located on Busy Monte Vista Ave – No/So Arterial Connection Between I-10 & 210 Frwy

| DEMOGRAPHICS       | 2 MILE   | 3 MILES  | 5 MILES  |
|--------------------|----------|----------|----------|
| Population         | 72,647   | 168,316  | 416,720  |
| Average HH Income  | \$97,415 | \$97,244 | \$95,549 |
| Daytime Population | 69,850   | 126,913  | 273,040  |
|                    |          |          |          |

## **Features:**

- Strategically located to serve Claremont, Upland and Montclair and 10 minutes from Ontario Airport
- Outstanding access and visibility from two signalized intersections
- Across the street from the seven Claremont Colleges and Montclair Metrolink station
- Hundreds of residential units approved for construction
- 80 acre Claremont Colleges expansion project underway North of Arrow Route to move athletic fields, parking and administrative offices off main campus and directly across the street
- Part of 40 acre master planned College Park featuring 755 luxury apartments. Including Rancho Monte Vista Apartments, Arrow Vista Village and College Park Apartment Homes and 89 recently built homes by Standard Pacific
- Situated one mile from the I-10 and I-210 Freeways
- Located on Monte Vista Avenue, the main connector of two major freeways and primary freeway access to the Claremont Colleges
- · Walkable community to thousands of residents