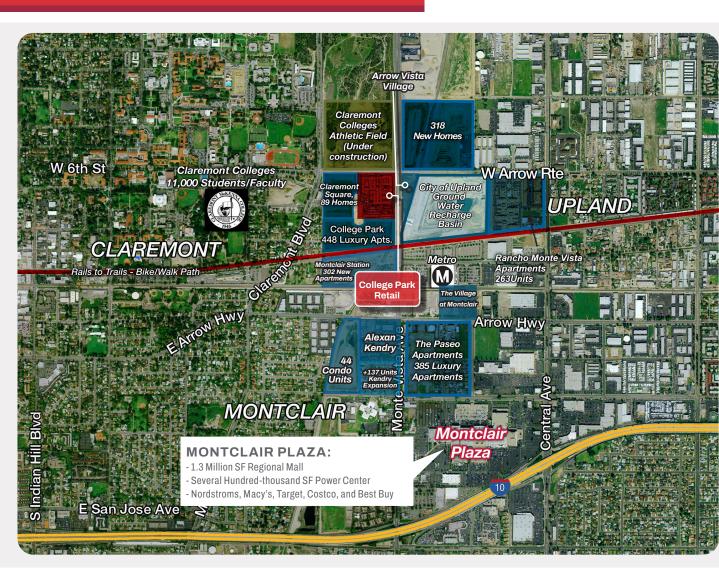

## **Features:**

- Strategically located to serve Claremont, Upland and Montclair and 10 minutes from Ontario Airport
- Outstanding access and visibility from two signalized intersections
- Across the street from the seven Claremont Colleges and Montclair Metrolink station
- Hundreds of residential units approved for construction
- 80 acre Claremont Colleges expansion project underway North of Arrow Route to move athletic fields, parking and administrative offices off main campus and directly across the street
- Part of 40 acre master planned College Park featuring 755 luxury apartments. Including Rancho Monte Vista Apartments, Arrow Vista Village and College Park Apartment Homes and 89 recently built homes by Standard Pacific
- Situated one mile from the I-10 and I-210 Freeways
- Located on Monte Vista Avenue, the main connector of two major freeways and primary freeway access to the Claremont Colleges
- · Walkable community to thousands of residents