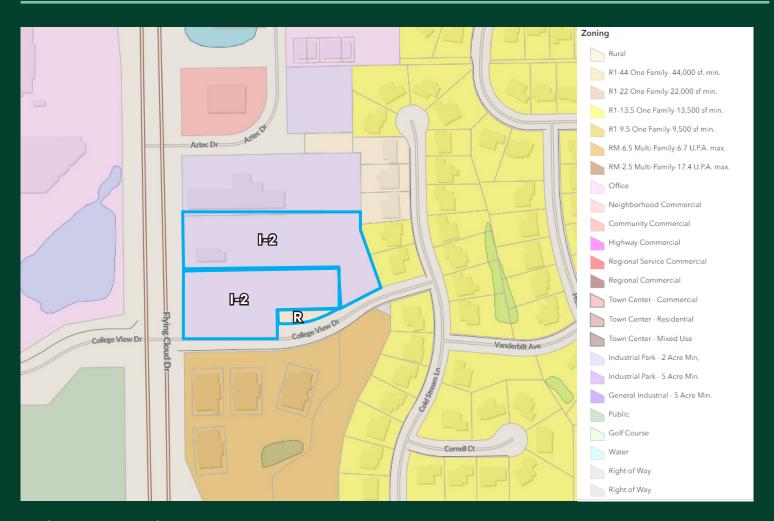

## Zoning

### **Industrial Park: I-2**

The purposes of the I-Industrial District are to:

- 1. Reserve appropriately located area for industrial and related activities;
- 2. Protect areas appropriate for industrial use from intrusion by inharmonious uses;
- 3. Protect residential and commercial properties and protect nuisance-free, non-hazardous, industrial uses from noise, odor, insect nuisance, dust, dirt, smoke, vibration, heat and cold, glare, truck and rail traffic, and other objectionable influences, and from fire, explosion, noxious fumes, radiation, and other hazards incidental to certain industrial uses;
- 4. Provide opportunities for certain types of industrial plants to concentrate in mutually beneficial relationship to each other;
- 5. Provide adequate space to meet the needs of modern industrial development including off-street parking and truck loading areas and landscaping;
- 6. Provide sufficient open space around industrial structures to protect them from the hazards of fire and minimize the impact of industrial plants on nearby uses;
- 7. Minimize traffic congestion and avoid the over-loading of utilities by preventing the construction of buildings of excessive size in relation to the amount of land around them; and,
- 8. Permit and reserve areas for employment activity and service to the public which do not materially detract from nearby industrial uses.:

### Rural: R

The purposes of the R-Rural District are to: