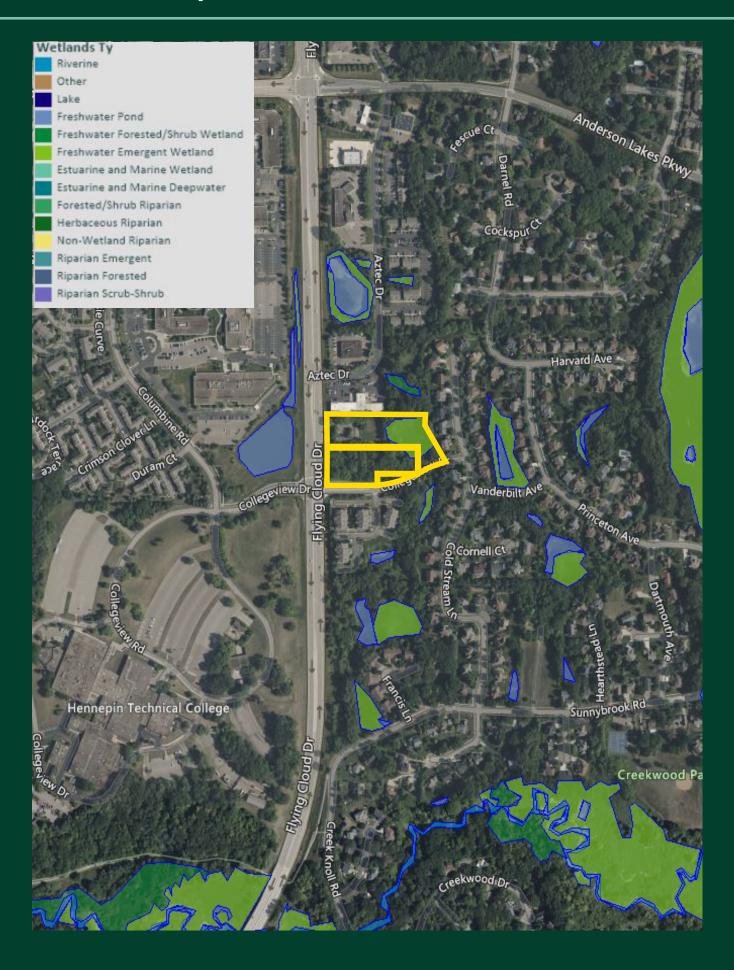

of July 6, 1982.
- E. Commercial stables.
- F. Antennas and Towers, in those locations and subject to the limitations contained in City Code Section 11.06.

# Land Use Guide Plan Map 2040



### Medium Density Residential:

The Medium Density Residential land use designation is comprised of residential areas with densities ranging from 5 to 14 units per acre. Housing types in Medium Density areas should primarily include single-family attached where residences are stacked horizontally or vertically with individual units sharing a common entrance and onsite amenities. This includes apartments, condominiums, senior housing developments, townhomes, and row houses. This category may also include single-family detached housing that resembles single-family attached housing.

# **Wetlands Map**



# **Demographics**











| 2023 Population - Current Year Estimate 2028 Population - Five Year Projection 8,380 51,061 143,235 2010 Population - Census 8,280 44,065 136,782 2010 Population - Census 7,808 45,589 126,045 2020-2023 Annual Population Growth Rate 0,16% 0,48% 0,50% 2023-2023 Annual Population Growth Rate 0,18% 0,49% 0,80%  H