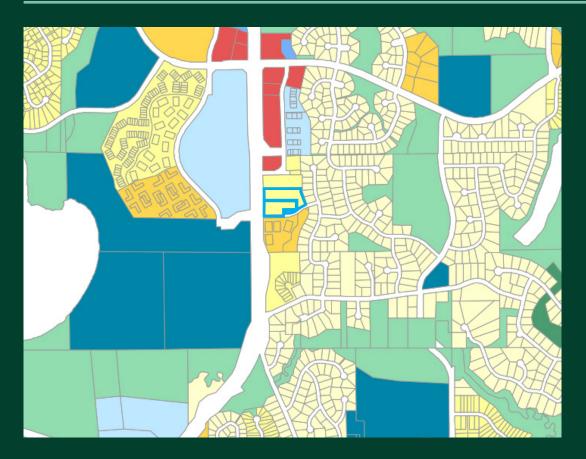

# Area Map

## Zoned Industrial/Guided for Medium Density Residential

±4.31 Gross Acres

± 6,382 Building SF

9061 and 9125 Flying Cloud Dr Eden Prairie, MN 55347