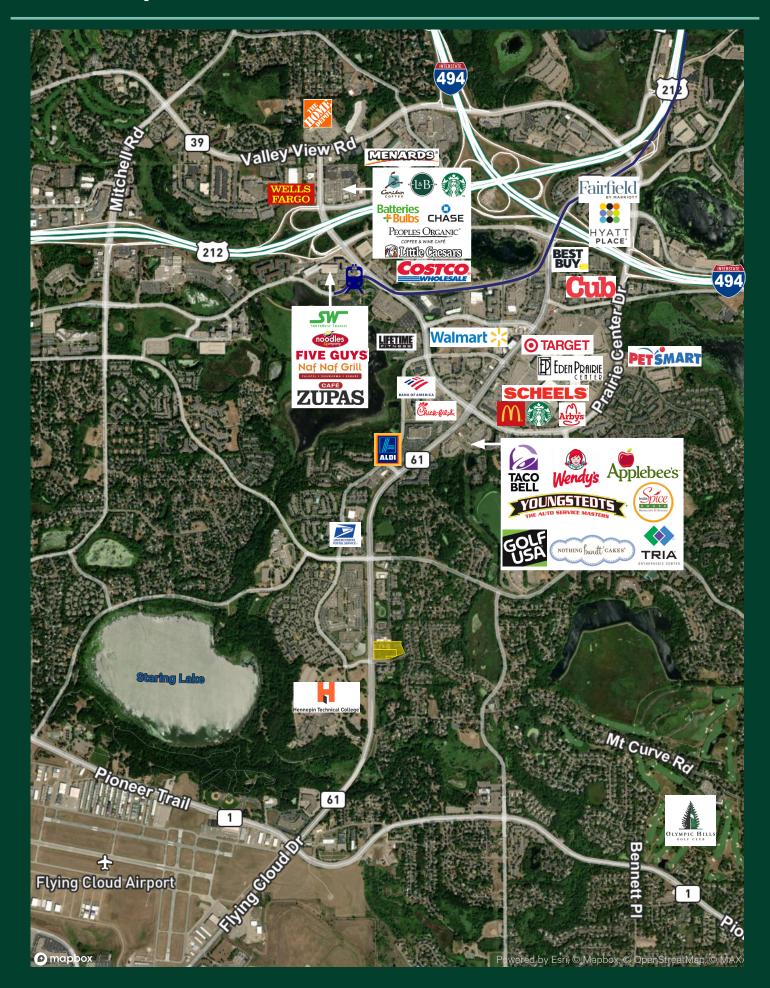

e)
- Eden Prairie Public School District
- Utilities to Site

| # | PID               | Zoning | Future Land Use               | Acres | 2023 Taxes |
|---|-------------------|--------|-------------------------------|-------|------------|
| 1 | 23-116-22-32-0070 | I-2    | Medium Density<br>Residential | ±2.29 | \$22,924   |
| 2 | 23-116-22-32-0003 | I-2    | Medium Density<br>Residential | ±1.91 | \$16,337   |
| 3 | 23-116-22-32-0069 | I-2    | Medium Density<br>Residential | ±.11  | \$438      |
|   |                   |        | Total                         | ±4.31 | \$39,699   |

| Traffic Counts      |            |  |  |  |  |
|---------------------|------------|--|--|--|--|
| Flying Cloud Dr     | 12,757 VPD |  |  |  |  |
| Anderson Lakes Pkwy | 7,800 VPD  |  |  |  |  |

# Area Map



## Zoning



### **Industrial Park: I-2**

The purposes of the I-Industrial District are to:

- 1. Reserve appropriately located area for industrial and related activities;
- 2. Protect areas appropriate for industrial use from intrusion by inharmonious uses;
- 3. Protect residential and commercial properties and protect nuisance-free, non-hazardous, industrial uses from noise, odor, insect nuisance, dust, dirt, smoke, vibration, heat and cold, glare, truck and rail traffic, and other objectionable influences, and from fire, explosion, noxious fumes, radiation, and other hazards incidental to certain industrial uses;
- 4. Provide opportunities for certain types of industrial plants to concentrate in mutually beneficial relationship to each other;
- 5. Provide adequate space to meet the n