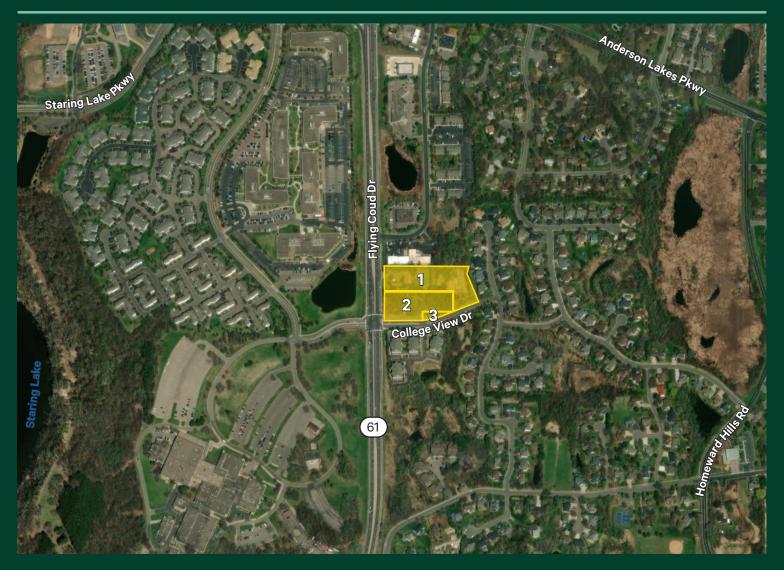

| # | PID               | Zoning | Future Land Use               | Acres | 2023 Taxes |
|---|-------------------|--------|-------------------------------|-------|------------|
| 1 | 23-116-22-32-0070 | I-2    | Medium Density<br>Residential | ±2.29 | \$22,924   |
| 2 | 23-116-22-32-0003 | I-2    | Medium Density<br>Residential | ±1.91 | \$16,337   |
| 3 | 23-116-22-32-0069 | I-2    | Medium Density<br>Residential | ±.11  | \$438      |
|   |                   |        | Total                         | ±4.31 | \$39,699   |