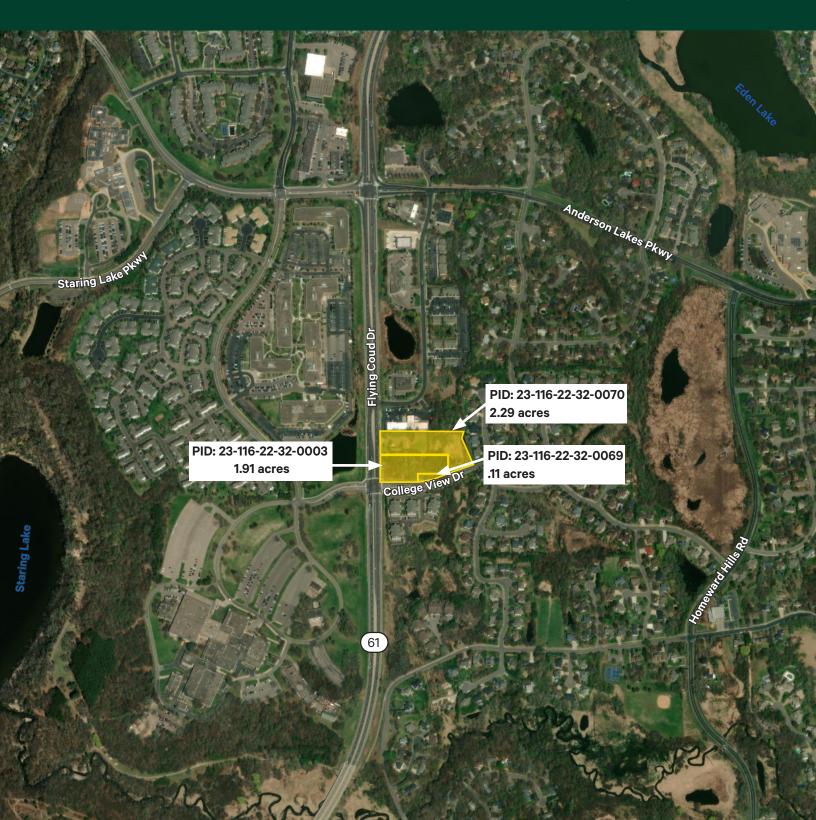

## Zoned Industrial/Guided for Medium Density Residential

±4.31 Gross Acres

± 6,382 Building SF

9061 and 9125 Flying Cloud Dr Eden Prairie, MN 55347

| # | PID               | Zoning | Future Land Use               | Acres | 2023 Taxes |
|---|-------------------|--------|-------------------------------|-------|------------|
| 1 | 23-116-22-32-0070 | I-2    | Medium Density<br>Residential | ±2.29 | \$22,924   |
| 2 | 23-116-22-32-0003 | I-2    | Medium Density<br>Residential | ±1.91 | \$16,337   |
| 3 | 23-116-22-32-0069 | I-2    | Medium Density<br>Residential | ±.11  | \$438      |
|   |                   |        | Total                         | ±4.31 | \$39,699   |