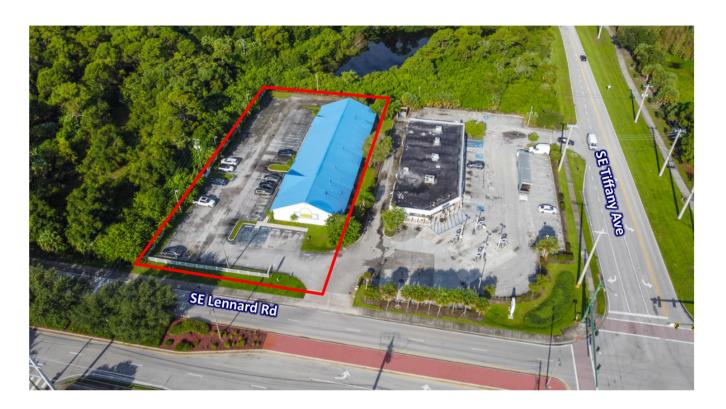

# FOR SALE

## 1500 SE Lennard Rd

Port St Lucie, FL 34952



**Progressive Properties of Stuart, Inc** 







#### **PROPERTY OVERVIEW**

A versatile CBS block commercial building with a metal roof and 50+ parking spaces, it is designed for flexibility, allowing it to be divided to suit various business needs. The prime location is close to St. Lucie Medical Center, ensuring high visibility and convenience. Additionally, it benefits from easy access via a traffic light corner, making it an ideal choice for businesses seeking a strategic and adaptable space.

#### **OFFERING SUMMARY**

Building Size: 9,460 SF
Zoning: Neighborhood Commercial
Land Use: Commercial Limited
Year Built: 1991

**SALE PRICE** \$2,700,000

### **ADDITIONAL PHOTOS**

1500 SE Lennard Rd

Port St Lucie, FL 34952