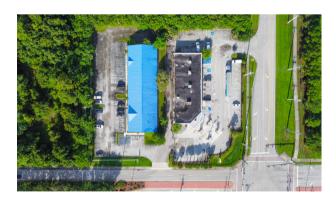

# FOR SALE

## 1500 SE Lennard Rd

Port St Lucie, FL 34952



**Progressive Properties of Stuart, Inc** 







#### **PROPERTY OVERVIEW**

A versatile CBS block commercial building with a metal roof and 50+ parking spaces, it is designed for flexibility, allowing it to be divided to suit various business needs. The prime location is close to St. Lucie Medical Center, ensuring high visibility and convenience. Additionally, it benefits from easy access via a traffic light corner, making it an ideal choice for businesses seeking a strategic and adaptable space.

#### **OFFERING SUMMARY**

Building Size: 9,460 SF
Zoning: Neighborhood Commercial
Land Use: Commercial Limited
Year Built: 1991

**SALE PRICE** \$2,700,000

### **ADDITIONAL PHOTOS**

1500 SE Lennard Rd

Port St Lucie, FL 34952