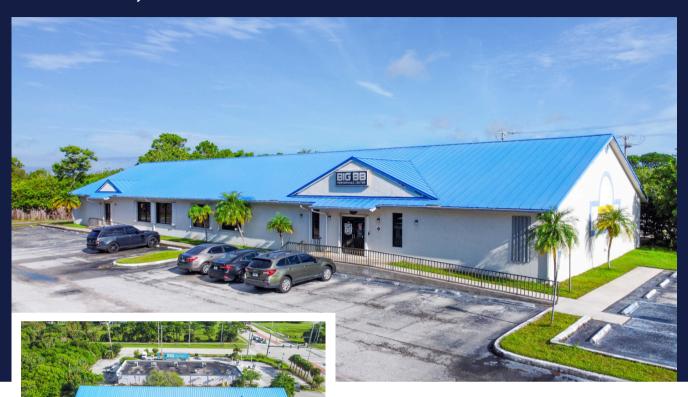

#### **PROPERTY OVERVIEW**

A versatile CBS block commercial building with a metal roof and 50+ parking spaces, it is designed for flexibility, allowing it to be divided to suit various business needs. The prime location is close to St. Lucie Medical Center, ensuring high visibility and convenience. Additionally, it benefits from easy access via a traffic light corner, making it an ideal choice for businesses seeking a strategic and adaptable space.

#### **OFFERING SUMMARY**

Building Size: 9,460 SF
Zoning: Neighborhood Commercial
Land Use: Commercial Limited
Year Built: 1991

**SALE PRICE** \$2,700,000