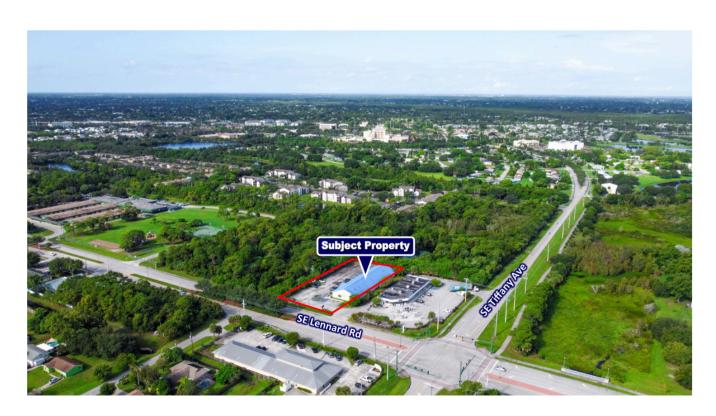

FOR SALE

## 1500 SE Lennard Rd

Port St Lucie, FL 34952



**Progressive Properties of Stuart, Inc** 







#### **PROPERTY OVERVIEW**

A versatile CBS block commercial building with a metal roof and 50+ parking spaces, it is designed for flexibility, allowing it to be divided to suit various business needs. The prime location is close to St. Lucie Medical Center, ensuring high visibility and convenience. Additionally, it benefits from easy access via a traffic light corner, making it an ideal choice for businesses seeking a strategic and adaptable space.

#### **OFFERING SUMMARY**

Building Size: 9,460 SF
Zoning: Neighborhood Commercial
Land Use: Commercial Limited
Year Built: 1991

**SALE PRICE** \$2,700,000

### **ADDITIONAL PHOTOS**

1500 SE Lennard Rd

Port St Lucie, FL 34952