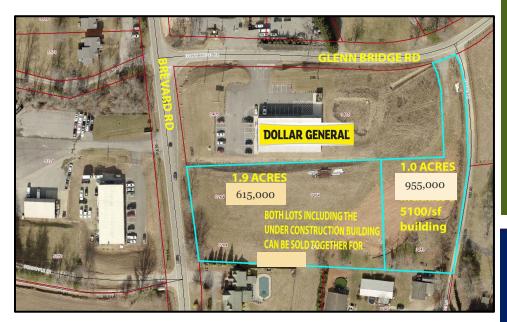

## FOR SALE OR FOR LEASE

PURCHASE BREVARD RD LOT: \$615,000

PURCHASE GLENN BRIDGE RD LOT WITH

BUILDING: \$955,000

PURCHASE BOTH LOTS: \$1,570,000

OPTION TO LEASE: \$15.00/SF NNN BUILDING

Owner is building a 5,100/sf Warehouse/Flex building on site of the 1.0/ac parcel and will lease the building for \$15.00/sf NNN.

There are 2 separate parcels for sale or for lease.

One parcel is off of Brevard Rd and is 1.95/acres and located next to Dollar General. Vacant land for sale alone \$615,000.

One parcel is off of Glenn Bridge Rd and is 1.0/acre and located behind both the Dollar General and the Brevard Rd lot with a 5,100/sf building currently under construction, \$955,000.

They are for sale separately or together. Another option would be to lease the under construction 5,100/sf building off of Glenn Bridge Rd.

Pulliam Properties Inc. 1970 Hendersonville Rd Asheville, NC 28803 828/684-4344