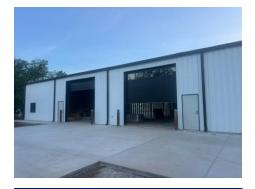

## FOR SALE OR FOR LEASE

PURCHASE BREVARD RD LOT: \$615,000

PURCHASE GLENN BRIDGE RD LOT WITH

BUILDING: \$955,000

PURCHASE BOTH LOTS: \$1,570,000

OPTION TO LEASE: \$15.00/SF NNN BUILDING

Owner is building a 5,100/sf Warehouse/Flex building on site of the 1.0/ac parcel and will lease the building for \$15.00/sf NNN.

There are 2 separate parcels for sale or for lease.

One parcel is off of Brevard Rd and is 1.95/acres and located next to Dollar General. Vacant land for sale alone \$615,000.

One parcel is off of Glenn Bridge Rd and is 1.0/acre and located behind both the Dollar General and the Brevard Rd lot with a 5,100/sf building currently under construction, \$955,000.