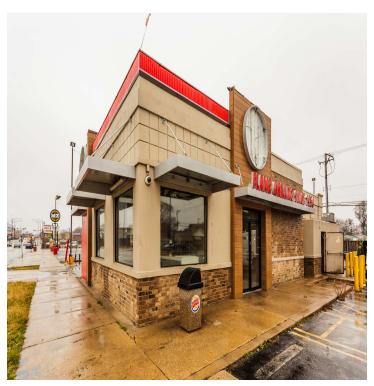

#### PROPERTY DESCRIPTION

2nd Generation Restaurant with Drive-Thru Available in Roseland Neighborhood of Chicago. Hood ventilation and Walk-In Cooler Infrastructure in Place. Includes Parking Lot For 24 Vehicles. Pylon Sign Provides Great Exposure With 133' of Frontage Along 103rd Street With Over 10,150 VPD and Significant Pedestrian Traffic. Easy Access to and from I-94 & I-57 and Public Transportation via Metra Rosemoor Station and CTA #103 Bus Route. Area Retailers Include Church's Chicken, Dollar Tree, Subway, Chase Bank, Family Dollar, White Castle, Walgreens & Autozone. PROPERTY TO BE SOLD IN "AS-IS" CONDITION.

### **PROPERTY HIGHLIGHTS**

- - 2nd Gen Restaurant w/Drive-Thru
- - Hood Ventilation & Walk-in Cooler & Freezer
- - Parking Lot for 24 vehicles
- - Pylon Sign
- - Ready for new restaurant concept
- TIA & Rent Abatement Available for Qualified Tenants