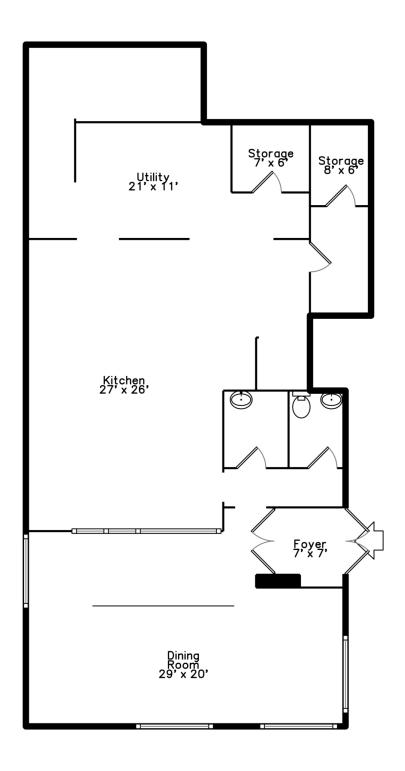

## OFFERING SUMMARY

 Sale Price:
 \$699,000

 Lease Rate:
 \$27.00 SF/yr (NNN)

 2023 R.E. Taxes:
 \$26,571.60

 Building Size:
 2,250 SF

 Lot Size:
 15,750 SF