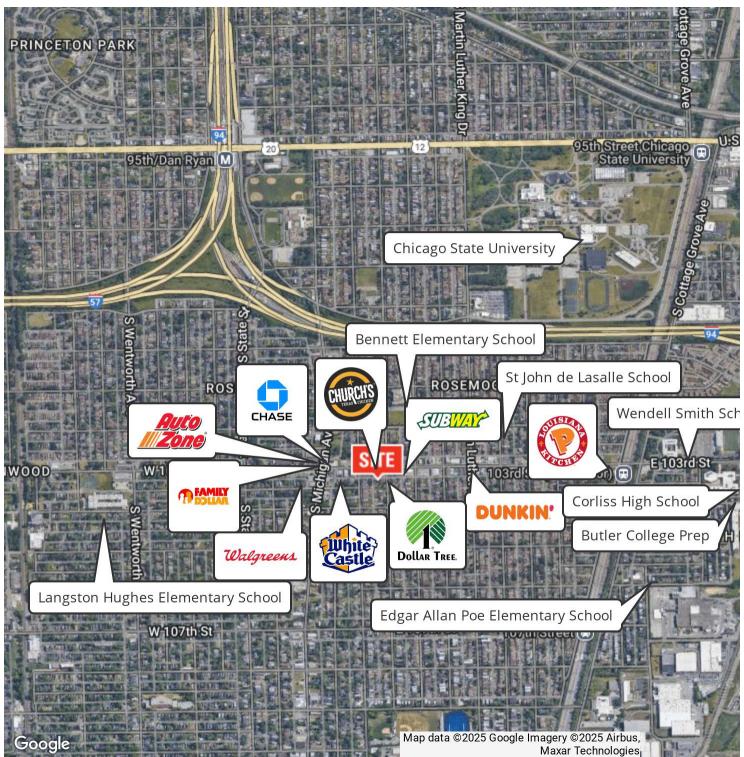

#### PROPERTY DESCRIPTION

2nd Generation Restaurant with Drive-Thru Available in Roseland Neighborhood of Chicago. Hood ventilation and Walk-In Cooler Infrastructure in Place. Includes Parking Lot For 24 Vehicles. Pylon Sign Provides Great Exposure With 133' of Frontage Along 103rd Street With Over 10,150 VPD and Significant Pedestrian Traffic. Easy Access to and from I-94 & I-57 and Public Transportation via Metra Rosemoor Station and CTA #103 Bus Route. Area Retailers Include Church's Chicken, Dollar Tree, Subway, Chase Bank, Family Dollar, White Castle, Walgreens & Autozone. PROPERTY TO BE SOLD IN "AS-IS" CONDITION.

#### **AREA & TRANSPORTATION HIGHLIGHTS**

- 103rd Street Traffic Count 10,150 Vehicles Per Day
- Michigan Avenue Traffic Count 7,900 Vehicles Per Day
- 2 Minute Drive to Interstate 94

Zoning:

- 7 Minute Drive to Interstate 57
- 103rd St & Indiana Divvy Bike Station
- #103 103rd Street CTA Bus