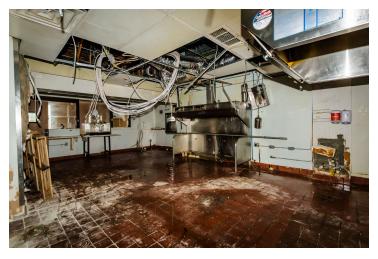

#### PROPERTY DESCRIPTION

2nd Generation Restaurant with Drive-Thru Available in Roseland Neighborhood of Chicago. Hood ventilation and Walk-In Cooler Infrastructure in Place. Includes Parking Lot For 24 Vehicles. Pylon Sign Provides Great Exposure With 133' of Frontage Along 103rd Street With Over 10,150 VPD and Significant Pedestrian Traffic. Easy Access to and from I-94 & I-57 and Public Transportation via Metra Rosemoor Station and CTA #103 Bus Route. Area Retailers Include Church's Chicken, Dollar Tree, Subway, Chase Bank, Family Dollar, White Castle, Walgreens & Autozone. PROPERTY TO BE SOLD IN "AS-IS" CONDITION.

### **PROPERTY HIGHLIGHTS**

- - 2nd Gen Restaurant w/Drive-Thru
- - Hood Ventilation & Walk-in Cooler & Freezer
- - Parking Lot for 24 vehicles
- - Pylon Sign
- - Ready for new restaurant concept
- TIA & Rent Abatement Available for Qualified Tenants