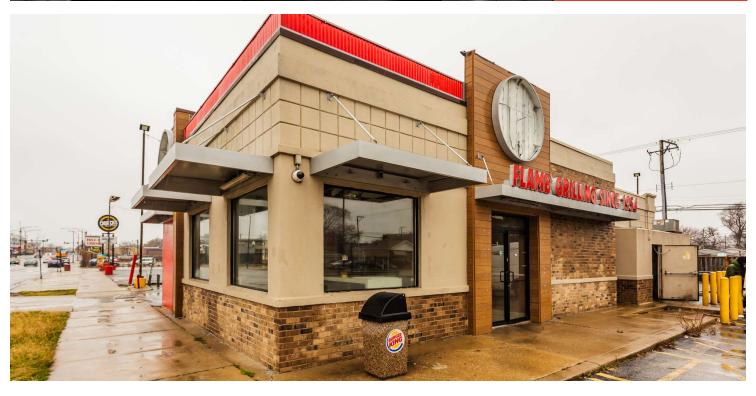

#### PROPERTY DESCRIPTION

2nd Generation Restaurant with Drive-Thru Available in Roseland Neighborhood of Chicago. Hood ventilation and Walk-In Cooler Infrastructure in Place. Includes Parking Lot For 24 Vehicles. Pylon Sign Provides Great Exposure With 133' of Frontage Along 103rd Street With Over 10,150 VPD and Significant Pedestrian Traffic. Easy Access to and from I-94 & I-57 and Public Transportation via Metra Rosemoor Station and CTA #103 Bus Route. Area Retailers Include Church's Chicken, Dollar Tree, Subway, Chase Bank, Family Dollar, White Castle, Walgreens & Autozone. PROPERTY TO BE SOLD IN "AS-IS" CONDITION.

### **PROPERTY HIGHLIGHTS**

- - 2nd Gen Restaurant w/Drive-Thru
- - Hood Ventilation & Walk-in Cooler & Freezer
- - Parking Lot for 24 vehicles
- - Pylon Sign
- - Ready for new restaurant concept
- TIA & Rent Abatement Available for Qualified Tenants