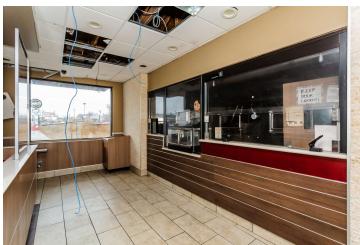

#### PROPERTY DESCRIPTION

2nd Generation Restaurant with Drive-Thru Available in Roseland Neighborhood of Chicago. Hood ventilation and Walk-In Cooler Infrastructure in Place. Includes Parking Lot For 24 Vehicles. Pylon Sign Provides Great Exposure With 133' of Frontage Along 103rd Street With Over 10,150 VPD and Significant Pedestrian Traffic. Easy Access to and from I-94 & I-57 and Public Transportation via Metra Rosemoor Station and CTA #103 Bus Route. Area Retailers Include Church's Chicken, Dollar Tree, Subway, Chase Bank, Family Dollar, White Castle, Walgreens & Autozone. PROPERTY TO BE SOLD IN "AS-IS" CONDITION.

### **PROPERTY HIGHLIGHTS**

- - 2nd Gen Restaurant w/Drive-Thru
- - Hood Ventilation & Walk-in Cooler & Freezer
- - Parking Lot for 24 vehicles
- - Pylon Sign
- - Ready for new restaurant concept
- TIA & Rent Abatement Available for Qualified Tenants