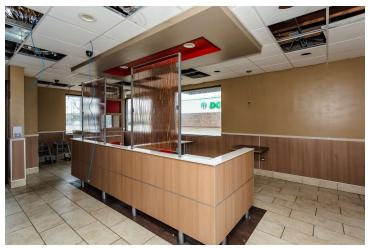

#### PROPERTY DESCRIPTION

2nd Generation Restaurant with Drive-Thru Available in Roseland Neighborhood of Chicago. Hood ventilation and Walk-In Cooler Infrastructure in Place. Includes Parking Lot For 24 Vehicles. Pylon Sign Provides Great Exposure With 133' of Frontage Along 103rd Street With Over 10,150 VPD and Significant Pedestrian Traffic. Easy Access to and from I-94 & I-57 and Public Transportation via Metra Rosemoor Station and CTA #103 Bus Route. Area Retailers Include Church's Chicken, Dollar Tree, Subway, Chase Bank, Family Dollar, White Castle, Walgreens & Autozone. PROPERTY TO BE SOLD IN "AS-IS" CONDITION.

### **PROPERTY HIGHLIGHTS**

- - 2nd Gen Restaurant w/Drive-Thru
- - Hood Ventilation & Walk-in Cooler & Freezer
- - Parking Lot for 24 vehicles
- - Pylon Sign
- - Ready for new restaurant concept
- TIA & Rent Abatement Available for Qualified Tenants