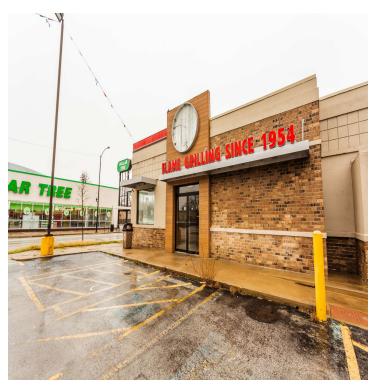

#### PROPERTY DESCRIPTION

2nd Generation Restaurant with Drive-Thru Available in Roseland Neighborhood of Chicago. Hood ventilation and Walk-In Cooler Infrastructure in Place. Includes Parking Lot For 24 Vehicles. Pylon Sign Provides Great Exposure With 133' of Frontage Along 103rd Street With Over 10,150 VPD and Significant Pedestrian Traffic. Easy Access to and from I-94 & I-57 and Public Transportation via Metra Rosemoor Station and CTA #103 Bus Route. Area Retailers Include Church's Chicken, Dollar Tree, Subway, Chase Bank, Family Dollar, White Castle, Walgreens & Autozone. PROPERTY TO BE SOLD IN "AS-IS" CONDITION.

### **PROPERTY HIGHLIGHTS**

- - 2nd Gen Restaurant w/Drive-Thru
- - Hood Ventilation & Walk-in Cooler & Freezer
- - Parking Lot for 24 vehicles
- - Pylon Sign
- - Ready for new restaurant concept
- TIA & Rent Abatement Available for Qualified Tenants