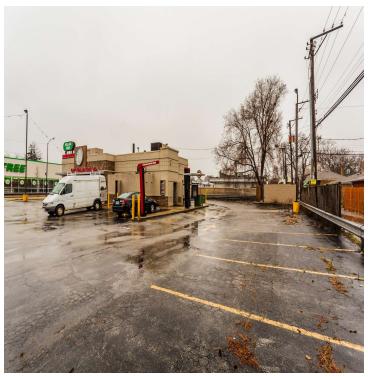

#### PROPERTY DESCRIPTION

2nd Generation Restaurant with Drive-Thru Available in Roseland Neighborhood of Chicago. Hood ventilation and Walk-In Cooler Infrastructure in Place. Includes Parking Lot For 24 Vehicles. Pylon Sign Provides Great Exposure With 133' of Frontage Along 103rd Street With Over 10,150 VPD and Significant Pedestrian Traffic. Easy Access to and from I-94 & I-57 and Public Transportation via Metra Rosemoor Station and CTA #103 Bus Route. Area Retailers Include Church's Chicken, Dollar Tree, Subway, Chase Bank, Family Dollar, White Castle, Walgreens & Autozone. PROPERTY TO BE SOLD IN "AS-IS" CONDITION.

### **PROPERTY HIGHLIGHTS**

- - 2nd Gen Restaurant w/Drive-Thru
- - Hood Ventilation & Walk-in Cooler & Freezer
- - Parking Lot for 24 vehicles
- - Pylon Sign
- - Ready for new restaurant concept
- TIA & Rent Abatement Available for Qualified Tenants

#### **AREA & TRANSPORTATION HIGHLIGHTS**

- 103rd Street Traffic Count 10,150 Vehicles Per Day
- Michigan Avenue Traffic Count 7,900 Vehicles Per Day
- 2 Minute Drive to Interstate 94

Zoning:

- 7 Minute Drive to Interstate 57
- 103rd St & Indiana Divvy Bike Station
- #103 103rd Street CTA Bus