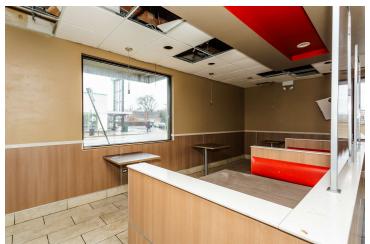

#### PROPERTY DESCRIPTION

2nd Generation Restaurant with Drive-Thru Available in Roseland Neighborhood of Chicago. Hood ventilation and Walk-In Cooler Infrastructure in Place. Includes Parking Lot For 24 Vehicles. Pylon Sign Provides Great Exposure With 133' of Frontage Along 103rd Street With Over 10,150 VPD and Significant Pedestrian Traffic. Easy Access to and from I-94 & I-57 and Public Transportation via Metra Rosemoor Station and CTA #103 Bus Route. Area Retailers Include Church's Chicken, Dollar Tree, Subway, Chase Bank, Family Dollar, White Castle, Walgreens & Autozone. PROPERTY TO BE SOLD IN "AS-IS" CONDITION.

### **PROPERTY HIGHLIGHTS**

- - 2nd Gen Restaurant w/Drive-Thru
- - Hood Ventilation & Walk-in Cooler & Freezer
- - Parking Lot for 24 vehicles
- - Pylon Sign
- - Ready for new restaurant concept
- TIA & Rent Abatement Available for Qualified Tenants