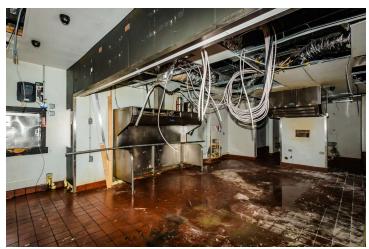

#### PROPERTY DESCRIPTION

2nd Generation Restaurant with Drive-Thru Available in Roseland Neighborhood of Chicago. Hood ventilation and Walk-In Cooler Infrastructure in Place. Includes Parking Lot For 24 Vehicles. Pylon Sign Provides Great Exposure With 133' of Frontage Along 103rd Street With Over 10,150 VPD and Significant Pedestrian Traffic. Easy Access to and from I-94 & I-57 and Public Transportation via Metra Rosemoor Station and CTA #103 Bus Route. Area Retailers Include Church's Chicken, Dollar Tree, Subway, Chase Bank, Family Dollar, White Castle, Walgreens & Autozone. PROPERTY TO BE SOLD IN "AS-IS" CONDITION.

### **PROPERTY HIGHLIGHTS**

- - 2nd Gen Restaurant w/Drive-Thru
- - Hood Ventilation & Walk-in Cooler & Freezer
- - Parking Lot for 24 vehicles
- - Pylon Sign
- - Ready for new restaurant concept
- TIA & Rent Abatement Available for Qualified Tenants