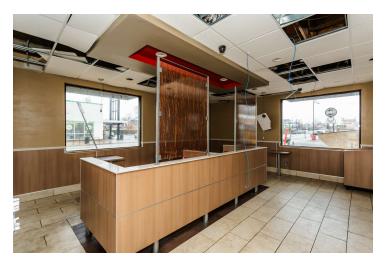

#### PROPERTY DESCRIPTION

2nd Generation Restaurant with Drive-Thru Available in Roseland Neighborhood of Chicago. Hood ventilation and Walk-In Cooler Infrastructure in Place. Includes Parking Lot For 24 Vehicles. Pylon Sign Provides Great Exposure With 133' of Frontage Along 103rd Street With Over 10,150 VPD and Significant Pedestrian Traffic. Easy Access to and from I-94 & I-57 and Public Transportation via Metra Rosemoor Station and CTA #103 Bus Route. Area Retailers Include Church's Chicken, Dollar Tree, Subway, Chase Bank, Family Dollar, White Castle, Walgreens & Autozone. PROPERTY TO BE SOLD IN "AS-IS" CONDITION.

### **PROPERTY HIGHLIGHTS**

- - 2nd Gen Restaurant w/Drive-Thru
- - Hood Ventilation & Walk-in Cooler & Freezer
- - Parking Lot for 24 vehicles
- - Pylon Sign
- - Ready for new restaurant concept
- TIA & Rent Abatement Available for Qualified Tenants